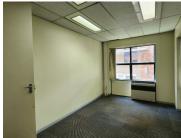

## 78,420 pm

CENTURION CENTRAL | WEST AVENUE | CENTURION

654 m<sup>2</sup>

CENTURION CENTRAL | 654 SQUARE METER OFFICE SPACE TO LET | WEST AVENUE | CENTURION

**BACKUP GENERATOR!!** 

259 West Avenue is a multi-tenanted building, ideally situated within the thriving commercial node of Centurion, Pretoria. This spacious 654 square meter office unit is situated within 259 West Avenue, providing tenants with exceptional main road exposure. The office unit has been sectioned into a reception area, 8 closed offices, 2 open office areas, a boardroom area, a server room, as well as access to a neat communal kitchen and 4 sets of ablution facilities. The unit has been equipped with air-conditioning, ready-to-go fibre connectivity, and a backup generator for power interruptions. The office has also been fitted with neat flooring and large windows with blinds that allow for ample natural light to filter into the office. Additionally, the building has been equipped with an elevator for a wheelchair friendly working environment.