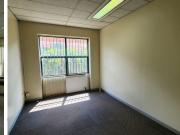

## 78,420 pm

CENTURION CENTRAL | WEST AVENUE | CENTURION

654 m<sup>2</sup>

CENTURION CENTRAL | 654 SQUARE METER OFFICE SPACE TO LET | WEST AVENUE | CENTURION

**BACKUP GENERATOR!!** 

259 West Avenue is a multi-tenanted building, ideally situated within the thriving commercial node of Centurion, Pretoria. This spacious 654 square meter office unit is situated within 259 West Avenue, providing tenants with exceptional main road exposure. The office unit has been sectioned into a reception area, 8 closed offices, 2 open office areas, a boardroom area, a server room, as well as access to a neat communal kitchen and 4 sets of ablution facilities. The unit has been equipped with air-conditioning, ready-to-go fibre connectivity, and a backup generator for power interruptions. The office has also been fitted with neat flooring and large windows with blinds that allow for ample natural light to filter into the office. Additionally, the building has been equipped with an elevator for a wheelchair friendly working environment.