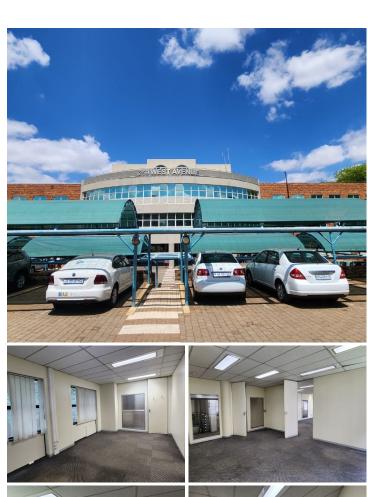

## 78,420 pm

CENTURION CENTRAL | WEST AVENUE | CENTURION

654 m<sup>2</sup>

CENTURION CENTRAL | 654 SQUARE METER OFFICE SPACE TO LET | WEST AVENUE | CENTURION

**BACKUP GENERATOR!!** 

259 West Avenue is a multi-tenanted building, ideally situated within the thriving commercial node of Centurion, Pretoria. This spacious 654 square meter office unit is situated within 259 West Avenue, providing tenants with exceptional main road exposure. The office unit has been sectioned into a reception area, 8 closed offices, 2 open office areas, a boardroom area, a server room, as well as access to a neat communal kitchen and 4 sets of ablution facilities. The unit has been equipped with air-conditioning, ready-to-go fibre connectivity, and a backup generator for power interruptions. The office has also been fitted with neat flooring and large windows with blinds that allow for ample natural light to filter into the office. Additionally, the building has been equipped with an elevator for a wheelchair friendly working environment.

The building provides a safe working environment and has been secured with twenty-four hour security as well as an on-sire guard house. 259 West avenue also provides secure parking options for...

Gross Monthly Rental R78,420 Ex Vat Lease Period Negotiable Available From Immediately