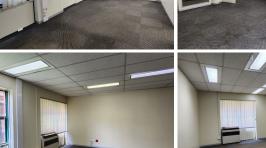

## 78,420 pm

CENTURION CENTRAL | WEST AVENUE | CENTURION

654 m<sup>2</sup>

CENTURION CENTRAL | 654 SQUARE METER OFFICE SPACE TO LET | WEST AVENUE | CENTURION

**BACKUP GENERATOR!!** 

259 West Avenue is a multi-tenanted building, ideally situated within the thriving commercial node of Centurion, Pretoria. This spacious 654 square meter office unit is situated within 259 West Avenue, providing tenants with exceptional main road exposure. The office unit has been sectioned into a reception area, 8 closed offices, 2 open office areas, a boardroom area, a server room, as well as access to a neat communal kitchen and 4 sets of ablution facilities. The unit has been equipped with air-conditioning, ready-to-go fibre connectivity, and a backup generator for power interruptions. The office has also been fitted with neat flooring and large windows with blinds that allow for ample natural light to filter into the office. Additionally, the building has been equipped with an elevator for a wheelchair friendly working environment.