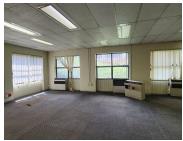

## 78,420 pm

CENTURION CENTRAL | WEST AVENUE | CENTURION

654 m<sup>2</sup>

CENTURION CENTRAL | 654 SQUARE METER OFFICE SPACE TO LET | WEST AVENUE | CENTURION

**BACKUP GENERATOR!!** 

259 West Avenue is a multi-tenanted building, ideally situated within the thriving commercial node of Centurion, Pretoria. This spacious 654 square meter office unit is situated within 259 West Avenue, providing tenants with exceptional main road exposure. The office unit has been sectioned into a reception area, 8 closed offices, 2 open office areas, a boardroom area, a server room, as well as access to a neat communal kitchen and 4 sets of ablution facilities. The unit has been equipped with air-conditioning, ready-to-go fibre connectivity, and a backup generator for power interruptions. The office has also been fitted with neat flooring and large windows with blinds that allow for ample natural light to filter into the office. Additionally, the building has been equipped with an elevator for a wheelchair friendly working environment.