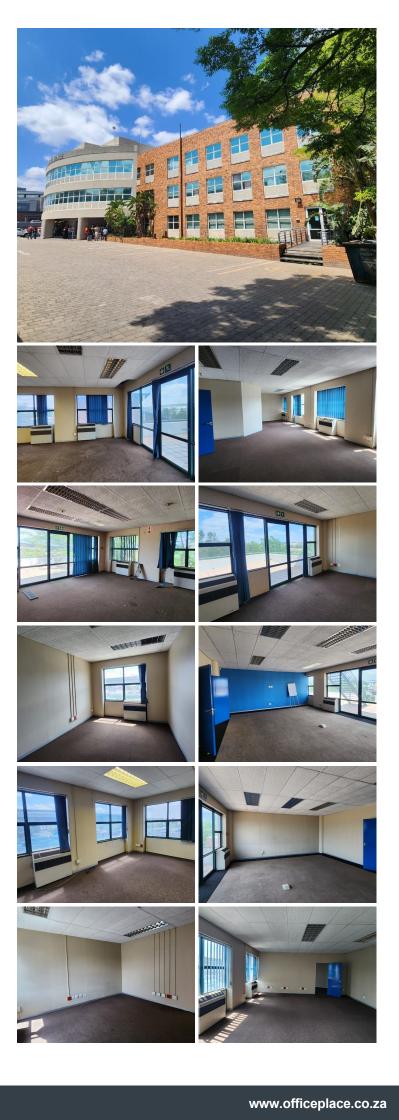

## 🔏 499 m²

CENTURION CENTRAL | 499 SQUARE METER NEAT OFFICE SPACE TO LET | WEST AVENUE | CENTURION

#### NO LOADSHEDDING !!

259 West Avenue is a multi-tenanted building, ideally situated within the thriving commercial node of Centurion, Pretoria. This spacious 499 square meter office unit is situated within 259 West Avenue, providing tenants with exceptional main road exposure. The office unit has been sectioned into a reception area, 6 closed offices, 2 open office areas, a boardroom area, a server room, as well as access to a neat communal kitchen and 4 sets of ablution facilities. The unit has been equipped with air-conditioning, ready-to-go fibre connectivity, and a backup generator for power interruptions. The office has also been fitted with neat flooring and large windows with blinds that allow for ample natural light to filter into the office. Additionally, the building has been equipped with an elevator for a wheelchair friendly working environment. 259 West Avenue has a canteen area for a quick break away.

| Floor Size m <sup>2</sup> | 499        | Security         | Yes |
|---------------------------|------------|------------------|-----|
| Parking Bays              | -          | Air Conditioning | Yes |
| Title                     | -          | Generator        | -   |
| Zoning                    | Commercial | Fibre            | -   |