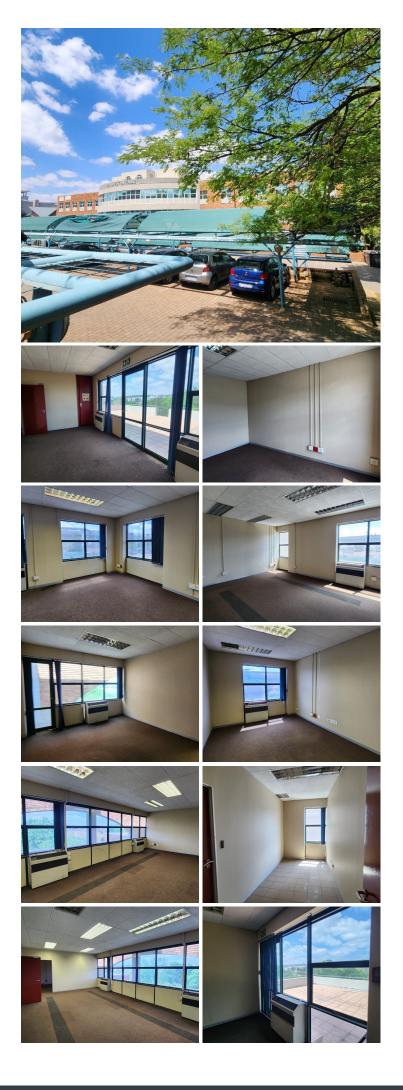

## 🐔 499 m²

CENTURION CENTRAL | 499 SQUARE METER OFFICE SPACE TO LET | WEST AVENUE | CENTURION

259 West Avenue is a multi-tenanted building, ideally situated within the thriving commercial node of Centurion, Pretoria. This spacious 499 square meter office unit is situated within 259 West Avenue, providing tenants with exceptional main road exposure. The office unit has been sectioned into a reception area, 4 closed offices, 1 open office area, a boardroom area, a server room, as well as access to a neat communal kitchen and 4 sets of ablution facilities. The unit has been equipped with air-conditioning, ready-to-go fibre connectivity, and a backup generator for power interruptions. The office has also been fitted with neat flooring and large windows with blinds that allow for ample natural light to filter into the office. Additionally, the building has been equipped with an elevator for a wheelchair friendly working environment.

The building provides a safe working environment and has been secured with twenty-four hour security as well as an on-sire guard house. 259 West avenue also provides secure parking options for tenants and their...