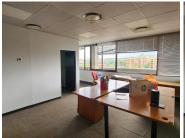

This A-grade Commercial office comprises out of a 54 square metre segmented into 1 closed office area, an open office space. This office unit also consists out of a communal reception area, a communal boardroom, a dedicated communal kitchen area, and 2 sets of communal ablutions. The office features air-conditioning, a