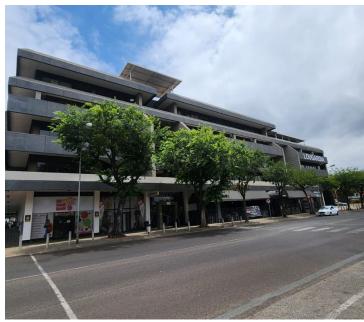

## 8,729 pm

LOUGARDIA BUILDING | EMBANKMENT ROAD | CENTURION CENTRAL

49 m<sup>2</sup>

LOUGARDIA BUILDING | 49 SQUARE METER COMMERCIAL OFFICE SPACE TO LET | EMBANKMENT ROAD | CENTURION CENTRAL

NO LOADSHEDDING - BACKUP GENERATOR

Centurion Central is a prominent residential node with several commercial offerings throughout the prime Centurion area. Centurion Central is offering you a Commercial office suite to let situated at Embankment Road in the Lougardia Building. The premises offer twenty-four hour security with access-controlled entrance and exit points with a security guard patrolling the grounds creating a save working environment. There is a backup power supply in case of any inconveniences as well as an elevator making it convenient for tenants. Employees have access to an entertainment area for company events and functions, as well as the absolute best signage opportunity.