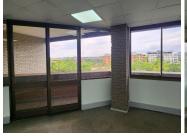

This single office suite features air-conditioning to contribute to enhancing the air quality in the workplace and fibre connectivity for fast and reliable internet access. The working space is fitted with carpeted flooring and windows with blinds allowing natural light to brighten up the office and back power supply to help keep productivity flowing during load shedding. Tenants will have access to a communal reception area along with a communal boardroom, a communal kitchen area and communal ablutions.