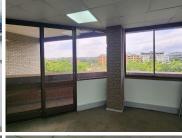

This single office suite features air-conditioning to contribute to enhancing the air quality in the workplace and fibre connectivity for fast and reliable internet access. The working space is fitted with carpeted flooring and windows with blinds allowing natural light to brighten up the office and back power supply to help keep productivity flowing during load shedding. Tenants will have access to a communal reception area along with a communal boardroom, a communal kitchen area and communal ablutions.