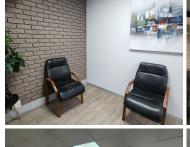

This single office suite features air-conditioning to contribute to enhancing the air quality in the workplace and fibre connectivity for fast and reliable internet access. The working space is fitted with carpeted flooring and windows with blinds allowing natural light to brighten up the office and back power supply to help keep productivity flowing during load shedding. Tenants will have access to a communal reception area along with a communal boardroom, a communal kitchen area and communal ablutions.