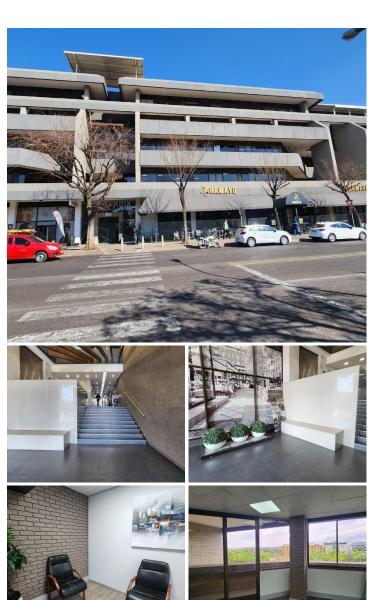

Centurion is an established business hub hosting a range of businesses, retailers and residential pockets. This A-Grade office space is situated on the second floor of the multi-tenanted Lougardia office building, based on 1262 Embankment Road in Centurion. Lougardia is based within the prime business hub of Centurion Central, surrounded by a cornucopia of amenities and businesses conveniently located within proximity.

Lougardia office building has twenty-four-hour security along with access controlled entrance and exit...

R4,154 Ex Vat **Gross Monthly Rental Lease Period** Negotiable **Available From** Negotiable

| Floor Size m <sup>2</sup> | 23         | Security         | Yes |
|---------------------------|------------|------------------|-----|
| Parking Bays              | -          | Air Conditioning | Yes |
| Title                     | -          | Generator        | -   |
| Zoning                    | Commercial | Fibre            | -   |