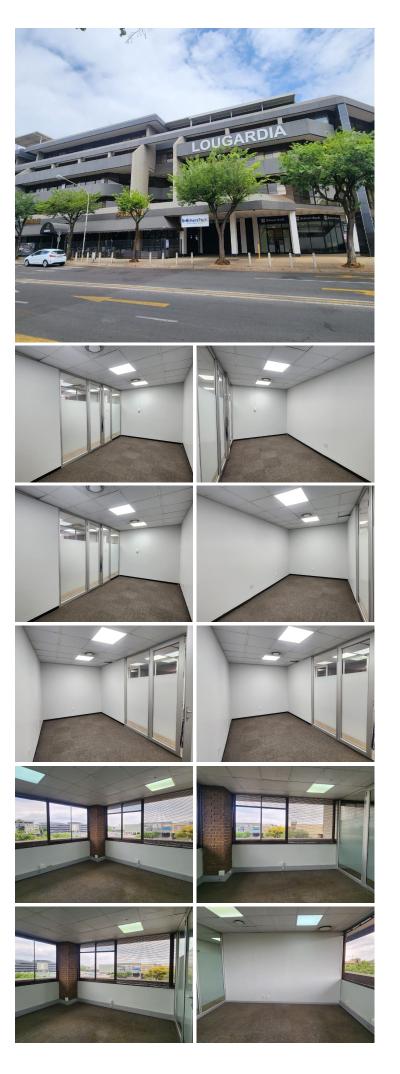

## 4,048 pm

LOUGARDIA OFFICE BUILDING | EMBANKMENT ROAD | **CENTURION CENTRAL** 

## 23 m<sup>2</sup>

LOUGARDIA OFFICE BUILDING | 23 SQUARE METER OFFICE TO LET | EMBANKMENT ROAD | CENTURION CENTRAL

BACK UP POWER SUPPLY AVAILABLE

Centurion is an established business hub hosting a range of businesses, retailers and residential pockets. This B-Grade office space is situated on the second floor of the multi-tenanted Lougardia office building based on Embankment Road in Centurion. This modern office suite comprises out of a single office space. Tenants will have access to a communal reception area along with a communal boardroom, a communal kitchen area and communal ablutions. This second floor office unit features airconditioning to contribute to enhancing the air quality in the workplace and fibre connectivity for fast and reliable internet access. The working space is fitted with neat flooring and large windows allowing natural light to brighten up the office and back power supply to help keep productivity flowing during load shedding. Lougardia offers a range of services such as elevator access and a canteen area for staff.