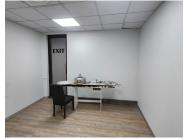

This modern office space comprises out of a spacious open-plan office area, a dedicated kitchen area and access to ablutions. This third floor office suite features console air conditioning, modern carpet flooring, fibre ready connections and windows that allow for ample natural light.