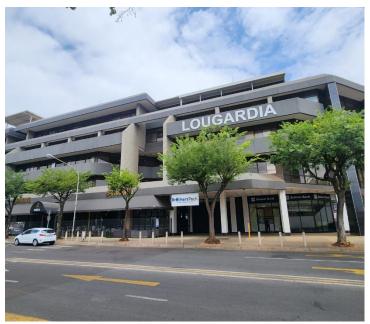

## 3,534 pm

LOUGARDIA OFFICE BUILDING | EMBANKMENT ROAD | CENTURION CENTRAL

20 m<sup>2</sup>

LOUGARDIA OFFICE BUILDING | 20 SQUARE METER OFFICE SPACE TO LET | EMBANKMENT ROAD | CENTURION CENTRAL

Centurion is a prime business hub hosting various businesses, retailers and residential pockets. This unit is situated within the multi-tenanted Lougardia office building located at 1262 Embankment Road in Centurion. Lougardia is based within central Centurion, surrounded by a multitude of amenities and businesses conveniently located within close proximity. The property is ideally located between the Centurion Gautrain Station and Centurion Mall. Centurion Mall hosts various tenants such as Checkers, DisChem Pharmacy, Pick n Pay and Mug & Bean among many more.