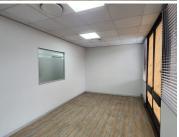

This Commercial office comprises out of a 36 square metre segmented into a closed office and communal facilities that are shared among other employees such as the reception area, kitchen, and ablutions. The office showcases laminated flooring, air-conditioning, fibre connectivity and windows allowing natural light to brighten up the office.