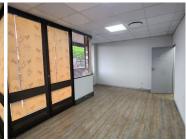

This Commercial office comprises out of a 36 square metre segmented into a closed office and communal facilities that are shared among other employees such as the reception area, kitchen, and ablutions. The office showcases laminated flooring, air-conditioning, fibre connectivity and windows allowing natural light to brighten up the office.