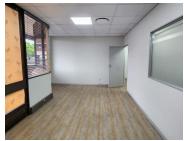

This Commercial office comprises out of a 36 square metre segmented into a closed office and communal facilities that are shared among other employees such as the reception area, kitchen, and ablutions. The office showcases laminated flooring, air-conditioning, fibre connectivity and windows allowing natural light to brighten up the office.