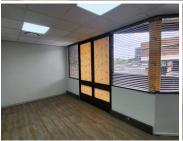

This Commercial office comprises out of a 36 square metre segmented into a closed office and communal facilities that are shared among other employees such as the reception area, kitchen, and ablutions. The office showcases laminated flooring, air-conditioning, fibre connectivity and windows allowing natural light to brighten up the office.