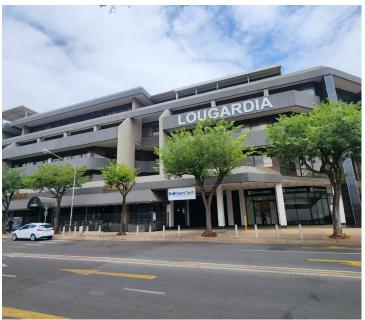

## 4,587 pm

LOUGARDIA OFFICE BUILDING | EMBANKMENT ROAD | CENTURION CENTRAL

26 m<sup>2</sup>

LOUGARDIA OFFICE BUILDING | 26 SQUARE METER OFFICE SPACE TO LET | EMBANKMENT ROAD | CENTURION CENTRAL

Centurion Central is offering you a Commercial Office Suite to Let situated at 1262 Embankment Road in the Lougardia Building. The premises offer 24-hour security with access-controlled entrance and exit points with a security guard patrolling the grounds creating a save working environment. There is a back-up power supply in case of any inconveniences as well as an elevator making it convenient for tenants. Employees have access to an entertainment area for company events and functions, as well as the absolute best signage opportunity.

Lougardia has easy access to public transport such as the Gautrain Station and Gautrain Bus Stop. The building is in close proximity to a variety of amenities...

Gross Monthly Rental R4,587 Ex Vat Lease Period Negotiable Available From Immediately