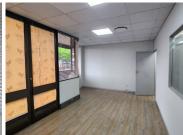

## 4,587 pm

LOUGARDIA OFFICE BUILDING | EMBANKMENT ROAD | CENTURION CENTRAL

26 m<sup>2</sup>

LOUGARDIA OFFICE BUILDING | 26 SQUARE METER OFFICE SPACE TO LET | EMBANKMENT ROAD | CENTURION CENTRAL

Centurion Central is offering you a Commercial Office Suite to Let situated at 1262 Embankment Road in the Lougardia Building. The premises offer 24-hour security with access-controlled entrance and exit points with a security guard patrolling the grounds creating a save working environment. There is a back-up power supply in case of any inconveniences as well as an elevator making it convenient for tenants. Employees have access to an entertainment area for company events and functions, as well as the absolute best signage opportunity.

This Commercial office comprises out of a 36 square metre segmented into a closed office and communal facilities that are shared among other employees such as the reception area, kitchen, and ablutions. The office showcases laminated flooring, air-conditioning, fibre connectivity and windows allowing natural light to brighten up the office.