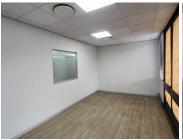

This Commercial office comprises out of a 36 square metre segmented into a closed office and communal facilities that are shared among other employees such as the reception area, kitchen, and ablutions. The office showcases laminated flooring, air-conditioning, fibre connectivity and windows allowing natural light to brighten up the office.