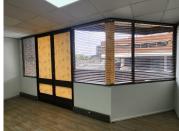

This Commercial office comprises out of a 36 square metre segmented into a closed office and communal facilities that are shared among other employees such as the reception area, kitchen, and ablutions. The office showcases laminated flooring, air-conditioning, fibre connectivity and windows allowing natural light to brighten up the office.