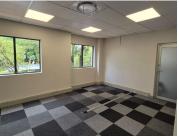

This Commercial Office comprises out of a spacious 110 square metre segmented into a communal reception area, 4 closed offices, 1 open plan working station, a boardroom area, a server room, a dedicated kitchen and 2 ablutions. The office is completed with neat flooring and windows with blinds that allow natural light into the office space. It features fibre connectivity and air-conditioning.