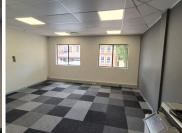

This Commercial Office comprises out of a spacious 110 square metre segmented into a communal reception area, 4 closed offices, 1 open plan working station, a boardroom area, a server room, a dedicated kitchen and 2 ablutions. The office is completed with neat flooring and windows with blinds that allow natural light into the office space. It features fibre connectivity and air-conditioning.