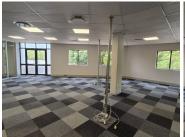

This Commercial Office comprises out of a spacious 110 square metre segmented into a communal reception area, 4 closed offices, 1 open plan working station, a boardroom area, a server room, a dedicated kitchen and 2 ablutions. The office is completed with neat flooring and windows with blinds that allow natural light into the office space. It features fibre connectivity and air-conditioning.