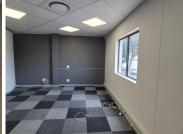

This Commercial Office comprises out of a spacious 110 square metre segmented into a communal reception area, 4 closed offices, 1 open plan working station, a boardroom area, a server room, a dedicated kitchen and 2 ablutions. The office is completed with neat flooring and windows with blinds that allow natural light into the office space. It features fibre connectivity and air-conditioning.