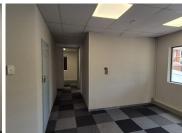

This Commercial Office comprises out of a spacious 110 square metre segmented into a communal reception area, 4 closed offices, 1 open plan working station, a boardroom area, a server room, a dedicated kitchen and 2 ablutions. The office is completed with neat flooring and windows with blinds that allow natural light into the office space. It features fibre connectivity and air-conditioning.