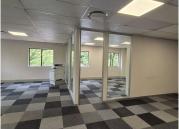

This Commercial Office comprises out of a spacious 110 square metre segmented into a communal reception area, 4 closed offices, 1 open plan working station, a boardroom area, a server room, a dedicated kitchen and 2 ablutions. The office is completed with neat flooring and windows with blinds that allow natural light into the office space. It features fibre connectivity and air-conditioning.