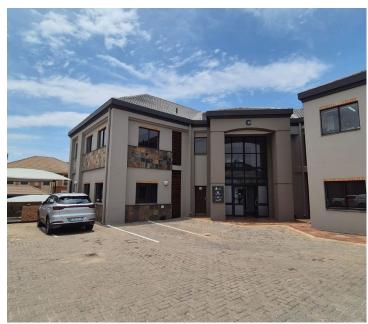

## 11,550 pm

INKWAZI OFFICE PARK | EMBANKMENT ROAD | CENTURION CENTRAL

110 m<sup>2</sup>

INKWAZI OFFICE PARK | 110 SQUARE METER OFFICE SPACE TO LET | EMBANKMENT ROAD | CENTURION CENTRAL

Inkwazi Office Park is situated at 1249 Embankment Road, based in the Booming Centurion Central suburb. The office park is within walking distance to Centurion Mall consisting of grocery stores, restaurants, retail outlets and much more. Employees have easy access to arterial nodes such as highways, providing a great travelling experience to surrounding suburbs.