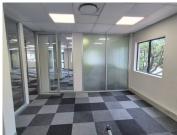

This Commercial Office comprises out of a spacious 110 square metre segmented into a communal reception area, 4 closed offices, 1 open plan working station, a boardroom area, a server room, a dedicated kitchen and 2 ablutions. The office is completed with neat flooring and windows with blinds that allow natural light into the office space. It features fibre connectivity and air-conditioning.