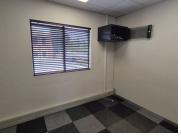

This Commercial Office comprises out of a spacious 110 square metre segmented into a communal reception area, 4 closed offices, 1 open plan working station, a boardroom area, a server room, a dedicated kitchen and 2 ablutions. The office is completed with neat flooring and windows with blinds that allow natural light into the office space. It features fibre connectivity and air-conditioning.