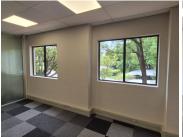

This Commercial Office comprises out of a spacious 110 square metre segmented into a communal reception area, 4 closed offices, 1 open plan working station, a boardroom area, a server room, a dedicated kitchen and 2 ablutions. The office is completed with neat flooring and windows with blinds that allow natural light into the office space. It features fibre connectivity and air-conditioning.