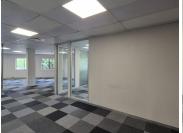

This Commercial Office comprises out of a spacious 110 square metre segmented into a communal reception area, 4 closed offices, 1 open plan working station, a boardroom area, a server room, a dedicated kitchen and 2 ablutions. The office is completed with neat flooring and windows with blinds that allow natural light into the office space. It features fibre connectivity and air-conditioning.