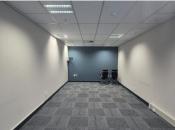

The office unit comprises out of a communal reception area, 1 closed office, 1 boardroom to conduct general meetings, a dedicated kitchen area and 4 sets of communal ablutions. The office also consists out of a server room, with a balcony area. The office features air-conditioning, neat flooring, fibre connectivity, and windows with blinds that allow natural light to come through and brighten up the office. A backup generator is supplied to tenants in case of any inconveniences. There is an elevator in the building leading to the office, creating a wheel-chair friendly corporate environment as well as beautiful,...