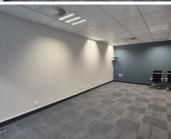

## 11,597 pm

PPS CENTURION SQUARE | HEUWEL ROAD | CENTURION CENTRAL

64 m<sup>2</sup>

PPS CENTURION SQUARE | 64 SQUARE METER OFFICE SPACE TO LET | HEUWEL ROAD | CENTURION CENTRAL

This Commercial Office is situated in the multi-tenanted PPS Centurion Square on Heuwel Road, based in the Booming Centurion Central area. This A-grade office suite comprises out of a spacious 64 square meter office space. The premises has a coffee shop for a quick lunch break. The unit has great visibility as it is facing the street, this along with good signage space will offer a great exposure opportunity within the area.

The office unit comprises out of a communal reception area, 1 closed office, 1 boardroom to conduct general meetings, a dedicated kitchen area and 4 sets of communal ablutions. The office also consists out of a server room, with a balcony area. The office features air-conditioning, neat flooring, fibre connectivity, and windows with blinds that allow natural light to come through and brighten up the office. A backup generator is supplied to tenants in case of any inconveniences. There is an elevator in the building leading to the office, creating a wheel-chair friendly corporate environment as well as beautiful,...