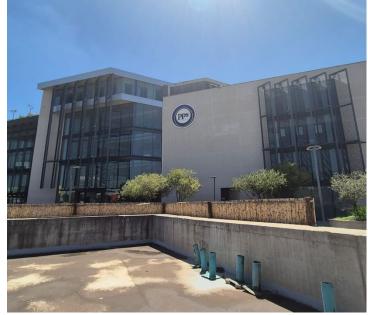

## 11,597 pm

PPS CENTURION SQUARE | HEUWEL ROAD | CENTURION CENTRAL

64 m<sup>2</sup>

PPS CENTURION SQUARE | 64 SQUARE METER OFFICE SPACE TO LET | HEUWEL ROAD | CENTURION CENTRAL

This Commercial Office is situated in the multi-tenanted PPS Centurion Square on Heuwel Road, based in the Booming Centurion Central area. This A-grade office suite comprises out of a spacious 64 square meter office space. The premises has a coffee shop for a quick lunch break. The unit has great visibility as it is facing the street, this along with good signage space will offer a great exposure opportunity within the area.

The office unit comprises out of a communal reception area, 1 closed office, 1 boardroom to conduct general meetings, a dedicated kitchen area and 4 sets of communal ablutions. The office also consists out of a server room, with a balcony area. The office features air-conditioning, neat flooring, fibre connectivity, and windows with blinds that allow natural light to come through and brighten up the office. A backup generator is supplied to tenants in case of any inconveniences. There is an elevator in the building leading to the office, creating a wheel-chair friendly corporate environment as well as beautiful,...