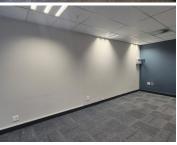

The office unit comprises out of a communal reception area, 1 closed office, 1 boardroom to conduct general meetings, a dedicated kitchen area and 4 sets of communal ablutions. The office also consists out of a server room, with a balcony area. The office features air-conditioning, neat flooring, fibre connectivity, and windows with blinds that allow natural light to come through and brighten up the office. A backup generator is supplied to tenants in case of any inconveniences. There is an elevator in the building leading to the office, creating a wheel-chair friendly corporate environment as well as beautiful,...