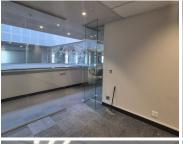

The office unit comprises out of a communal reception area, 1 closed office, 1 boardroom to conduct general meetings, a dedicated kitchen area and 4 sets of communal ablutions. The office also consists out of a server room, with a balcony area. The office features air-conditioning, neat flooring, fibre connectivity, and windows with blinds that allow natural light to come through and brighten up the office. A backup generator is supplied to tenants in case of any inconveniences. There is an elevator in the building leading to the office, creating a wheel-chair friendly corporate environment as well as beautiful,...