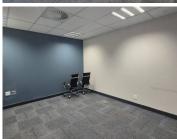

## 11,597 pm

PPS CENTURION SQUARE | HEUWEL ROAD | CENTURION CENTRAL

64 m<sup>2</sup>

PPS CENTURION SQUARE | 64 SQUARE METER OFFICE SPACE TO LET | HEUWEL ROAD | CENTURION CENTRAL

This Commercial Office is situated in the multi-tenanted PPS Centurion Square on Heuwel Road, based in the Booming Centurion Central area. This A-grade office suite comprises out of a spacious 64 square meter office space. The premises has a coffee shop for a quick lunch break. The unit has great visibility as it is facing the street, this along with good signage space will offer a great exposure opportunity within the area.

The office unit comprises out of a communal reception area, 1 closed office, 1 boardroom to conduct general meetings, a dedicated kitchen area and 4 sets of communal ablutions. The office also consists out of a server room, with a balcony area. The office features air-conditioning, neat flooring, fibre connectivity, and windows with blinds that allow natural light to come through and brighten up the office. A backup generator is supplied to tenants in case of any inconveniences. There is an elevator in the building leading to the office, creating a wheel-chair friendly corporate environment as well as beautiful,...