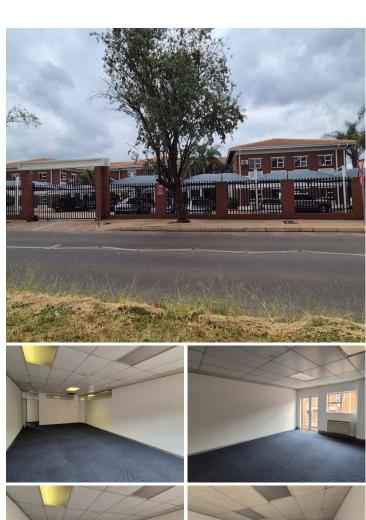

## 121,662 pm

CENTURION CENTRAL | BANK STREET | CENTURION

922 m<sup>2</sup>

CENTURION CENTRAL | 922 SQUARE METER OFFICE TO LET | BANK STREET | CENTURION

The office space to let is situated at 1025 Bank Street, located in Centurion Central. Centurion is an established business hub hosting a range of businesses, retailers and residential pockets. This A-Grade office space is situated in Bank Street in Centurion. This modern office unit comprises out of a reception area with multiple offices, 4 spacious open-plan office areas, 2 boardrooms, a server room, 2 kitchen areas and ablutions. The offices feature air conditioning, neat flooring and windows with blinds that allow for ample natural light. The entire office building showcases modern up-market finishes, offering the ideal corporate environment for any business.

The premises is secure and offers up to 28 covered parking bays along with up to 33 basement parking bays for tenants. Centurion is home to a range of amenities and commodities conveniently located within close proximity to Corporate 66. These amenities include Centurion Mall, McDonalds, KFC, several coffee shops, Midas and much more. Tenants will have access to great public transport provided...