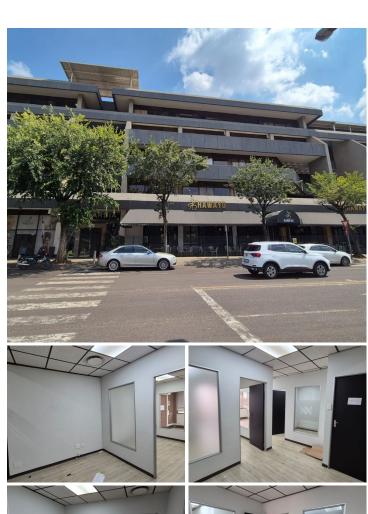

## 9,494 pm

LOUGARDIA OFFICE BUILDING | EMBANKMENT ROAD | **CENTURION CENTRAL** 

57 m<sup>2</sup>

LOUGARDIA OFFICE BUILDING | 57 SQUARE METER COMMERCIAL OFFICE SPACE TO LET | EMBANKMENT ROAD | **CENTURION CENTRAL** 

NO LOADSHEDDING - BACKUP GENERATOR

Centurion Central is a prominent residential node with several commercial offerings throughout the prime Centurion area. Centurion Central is offering you a Commercial office suite to let situated at Embankment Road in the Lougardia Building. The premises offer twenty-four hour security with access-controlled entrance and exit points with a security guard patrolling the grounds creating a save working environment. There is a backup power supply in case of any inconveniences as well as an elevator making it convenient for tenants. Employees have access to an entertainment area for company events and functions, as well as the absolute best signage opportunity.

This A-grade Commercial office comprises out of a 57 square metre segmented into 2 closed office areas, an open office space. This office unit also consists out of a communal reception area, a communal boardroom, a dedicated communal kitchen area, and 2 sets of communal ablutions. The office features air-conditioning, a