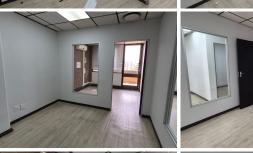

This A-grade Commercial office comprises out of a 57 square metre segmented into 2 closed office areas, an open office space. This office unit also consists out of a communal reception area, a communal boardroom, a dedicated communal kitchen area, and 2 sets of communal ablutions. The office features air-conditioning, a