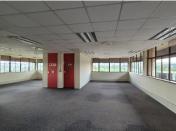

This spacious 2,500 square metre office suite comprises out of 3 closed offices, an open plan working area, 1 boardroom to conduct general meetings and communal areas that are shared among other tenants such as the reception, kitchen and ablutions. The office features neat carpet flooring, blinds, air-conditioning, and fibre connectivity allowing your business to stay connected to the corporate world.