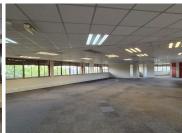

This spacious 2,500 square metre office suite comprises out of 3 closed offices, an open plan working area, 1 boardroom to conduct general meetings and communal areas that are shared among other tenants such as the reception, kitchen and ablutions. The office features neat carpet flooring, blinds, air-conditioning, and fibre connectivity allowing your business to stay connected to the corporate world.