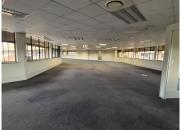

This spacious 2,500 square metre office suite comprises out of 3 closed offices, an open plan working area, 1 boardroom to conduct general meetings and communal areas that are shared among other tenants such as the reception, kitchen and ablutions. The office features neat carpet flooring, blinds, air-conditioning, and fibre connectivity allowing your business to stay connected to the corporate world.