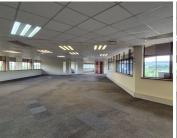

This spacious 2,500 square metre office suite comprises out of 3 closed offices, an open plan working area, 1 boardroom to conduct general meetings and communal areas that are shared among other tenants such as the reception, kitchen and ablutions. The office features neat carpet flooring, blinds, air-conditioning, and fibre connectivity allowing your business to stay connected to the corporate world.