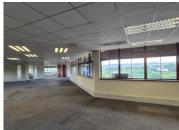

This spacious 2,500 square metre office suite comprises out of 3 closed offices, an open plan working area, 1 boardroom to conduct general meetings and communal areas that are shared among other tenants such as the reception, kitchen and ablutions. The office features neat carpet flooring, blinds, air-conditioning, and fibre connectivity allowing your business to stay connected to the corporate world.