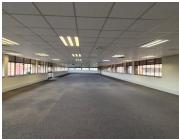

This spacious 2,500 square metre office suite comprises out of 3 closed offices, an open plan working area, 1 boardroom to conduct general meetings and communal areas that are shared among other tenants such as the reception, kitchen and ablutions. The office features neat carpet flooring, blinds, air-conditioning, and fibre connectivity allowing your business to stay connected to the corporate world.