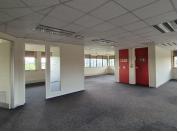

This spacious 2,500 square metre office suite comprises out of 3 closed offices, an open plan working area, 1 boardroom to conduct general meetings and communal areas that are shared among other tenants such as the reception, kitchen and ablutions. The office features neat carpet flooring, blinds, air-conditioning, and fibre connectivity allowing your business to stay connected to the corporate world.