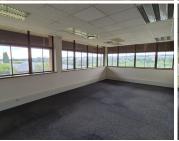

This spacious 2,500 square metre office suite comprises out of 3 closed offices, an open plan working area, 1 boardroom to conduct general meetings and communal areas that are shared among other tenants such as the reception, kitchen and ablutions. The office features neat carpet flooring, blinds, air-conditioning, and fibre connectivity allowing your business to stay connected to the corporate world.