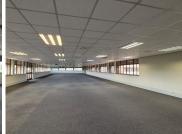

This spacious 2,500 square metre office suite comprises out of 3 closed offices, an open plan working area, 1 boardroom to conduct general meetings and communal areas that are shared among other tenants such as the reception, kitchen and ablutions. The office features neat carpet flooring, blinds, air-conditioning, and fibre connectivity allowing your business to stay connected to the corporate world.