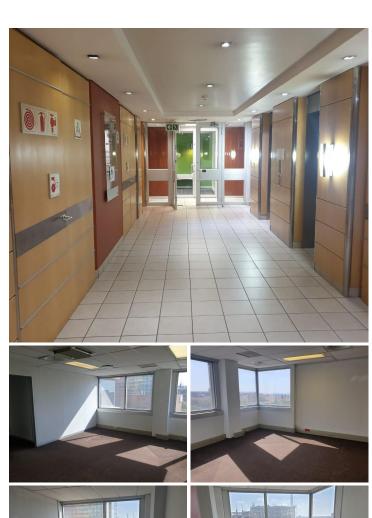

## 29,439 pm

222SQM OFFICE SPACE TO LET WITHIN HATFIELD MALL ON BURNETT STREET IN HATFIELD

222 m<sup>2</sup>

This neat office space is ideally situated within the diverse Hatfield Mall. The layout of the office is as follows reception with a board room attached, strongroom, storage, 4 small offices with big windows and a great view and a big corner office, and 2 medium offices with out window's. The layout of the office can be changed with the help of the landlord. The landlord will contribute with either beneficial occupation or tenant installation allowance depending on the structure of the deal.

The office is situated just above Hatfield Mall which hosts shops such as Pick & pay, Clicks, CNA, Spur, MacDonald, Virgin active, The Treat nail bar, Salons, Barber shops, a supplement store and more. The premises has excellent access to and from the N1 or N4 highways as well as several other main arterial roads. It is located just one block away from the Gautrain Station and two blocks away from the Metro station. The property has twenty four hour security as well as access controlled entrance and exit points.