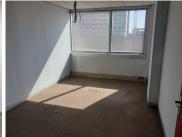

## 29,439 pm

222SQM OFFICE SPACE TO LET WITHIN HATFIELD MALL ON BURNETT STREET IN HATFIELD

222 m<sup>2</sup>

This neat office space is ideally situated within the diverse Hatfield Mall. The layout of the office is as follows reception with a board room attached, strongroom, storage, 4 small offices with big windows and a great view and a big corner office, and 2 medium offices with out window's. The layout of the office can be changed with the help of the landlord. The landlord will contribute with either beneficial occupation or tenant installation allowance depending on the structure of the deal.