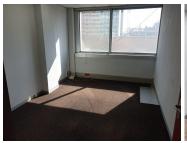

## 29,439 pm

222SQM OFFICE SPACE TO LET WITHIN HATFIELD MALL ON BURNETT STREET IN HATFIELD

222 m<sup>2</sup>

This neat office space is ideally situated within the diverse Hatfield Mall. The layout of the office is as follows reception with a board room attached, strongroom, storage, 4 small offices with big windows and a great view and a big corner office, and 2 medium offices with out window's. The layout of the office can be changed with the help of the landlord. The landlord will contribute with either beneficial occupation or tenant installation allowance depending on the structure of the deal.