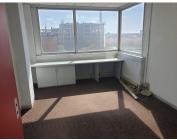

## 29,439 pm

222SQM OFFICE SPACE TO LET WITHIN HATFIELD MALL ON BURNETT STREET IN HATFIELD

222 m<sup>2</sup>

This neat office space is ideally situated within the diverse Hatfield Mall. The layout of the office is as follows reception with a board room attached, strongroom, storage, 4 small offices with big windows and a great view and a big corner office, and 2 medium offices with out window's. The layout of the office can be changed with the help of the landlord. The landlord will contribute with either beneficial occupation or tenant installation allowance depending on the structure of the deal.