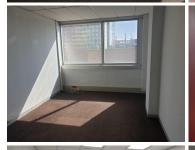

## 29,439 pm

222SQM OFFICE SPACE TO LET WITHIN HATFIELD MALL ON BURNETT STREET IN HATFIELD

222 m<sup>2</sup>

This neat office space is ideally situated within the diverse Hatfield Mall. The layout of the office is as follows reception with a board room attached, strongroom, storage, 4 small offices with big windows and a great view and a big corner office, and 2 medium offices with out window's. The layout of the office can be changed with the help of the landlord. The landlord will contribute with either beneficial occupation or tenant installation allowance depending on the structure of the deal.