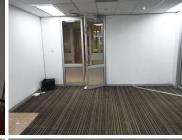

## 29,439 pm

222SQM OFFICE SPACE TO LET WITHIN HATFIELD MALL ON BURNETT STREET IN HATFIELD

222 m<sup>2</sup>

This neat office space is ideally situated within the diverse Hatfield Mall. The layout of the office is as follows reception with a board room attached, strongroom, storage, 4 small offices with big windows and a great view and a big corner office, and 2 medium offices with out window's. The layout of the office can be changed with the help of the landlord. The landlord will contribute with either beneficial occupation or tenant installation allowance depending on the structure of the deal.