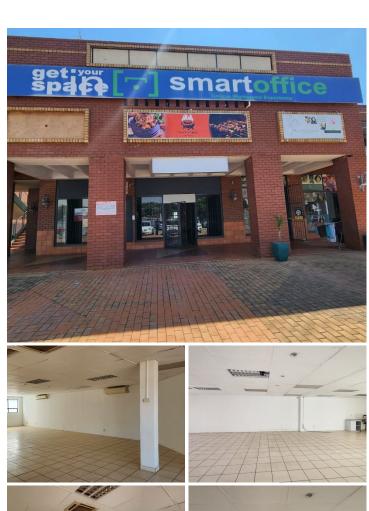

RETAIL SPACE TO LET

Centurion is a popular, in-demand commercial business hub located centrally between Johannesburg and Pretoria. This expansive retail space is ideally situated within the popular Southlake Centre, based on 1257 South Street in Centurion Central, Pretoria. The 130 square meter retail shop comprises out of an immense open plan retail floor with, a kitchen along with communal facilities such as ablutions. The unit features fibre connectivity for quick and easy internet access. It is fitted with large windows to allow ample natural light to filter in.

This prime retail space has signage available opportunity along with good visibility as it is exposed to the main road, cultivating an ideal exposure opportunity within the centre and surrounding area. Southlake Centre has twenty-four-hour security along with an onsite guard house.