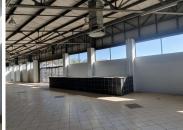

Centurion is a thriving business hub hosting a multitude of businesses. This freestanding corner property is situated on Larch Nook in Centurion. This well-maintained commercial building presents a large open plan showroom, a reception / waiting area, a boardroom facility, several closed office components, a server room as well as a spacious kitchen and ablutions with fitting rooms and a storeroom unit. There is also a workshop area with a roller shutter door and a wash bay.