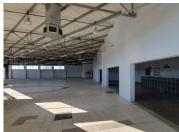

Centurion is a thriving business hub hosting a multitude of businesses. This freestanding corner property is situated on Larch Nook in Centurion. This well-maintained commercial building presents a large open plan showroom, a reception / waiting area, a boardroom facility, several closed office components, a server room as well as a spacious kitchen and ablutions with fitting rooms and a storeroom unit. There is also a workshop area with a roller shutter door and a wash bay.