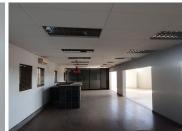

Centurion is a thriving business hub hosting a multitude of businesses. This freestanding corner property is situated on Larch Nook in Centurion. This well-maintained commercial building presents a large open plan showroom, a reception / waiting area, a boardroom facility, several closed office components, a server room as well as a spacious kitchen and ablutions with fitting rooms and a storeroom unit. There is also a workshop area with a roller shutter door and a wash bay.