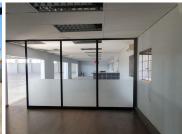

Centurion is a thriving business hub hosting a multitude of businesses. This freestanding corner property is situated on Larch Nook in Centurion. This well-maintained commercial building presents a large open plan showroom, a reception / waiting area, a boardroom facility, several closed office components, a server room as well as a spacious kitchen and ablutions with fitting rooms and a storeroom unit. There is also a workshop area with a roller shutter door and a wash bay.