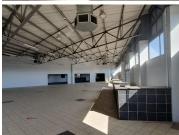

Centurion is a thriving business hub hosting a multitude of businesses. This freestanding corner property is situated on Larch Nook in Centurion. This well-maintained commercial building presents a large open plan showroom, a reception / waiting area, a boardroom facility, several closed office components, a server room as well as a spacious kitchen and ablutions with fitting rooms and a storeroom unit. There is also a workshop area with a roller shutter door and a wash bay.