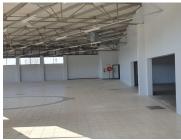

Centurion is a thriving business hub hosting a multitude of businesses. This freestanding corner property is situated on Larch Nook in Centurion. This well-maintained commercial building presents a large open plan showroom, a reception / waiting area, a boardroom facility, several closed office components, a server room as well as a spacious kitchen and ablutions with fitting rooms and a storeroom unit. There is also a workshop area with a roller shutter door and a wash bay.