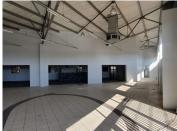

Centurion is a thriving business hub hosting a multitude of businesses. This freestanding corner property is situated on Larch Nook in Centurion. This well-maintained commercial building presents a large open plan showroom, a reception / waiting area, a boardroom facility, several closed office components, a server room as well as a spacious kitchen and ablutions with fitting rooms and a storeroom unit. There is also a workshop area with a roller shutter door and a wash bay.