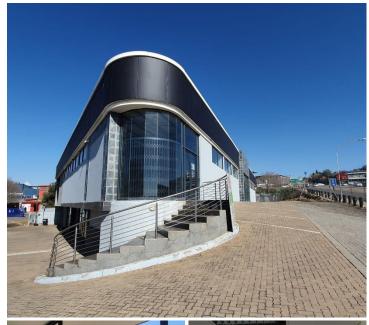

## 110,950 pm

OFFICE TO LET IN CENTURION CENTRAL

1154 m<sup>2</sup>

1,154SQM FREE-STANDING COMMERCIAL SHOWROOM SPACE TO LET ON LARCH NOOK IN CENTURION CENTRAL, CENTURION

This property is stationed on a busy street and offers exceptional main road exposure and visibility due to signage. Surrounding the property are ample main attractions such as Makro, Hotels, Super sport Park and several retailers, restaurants and auto motive car dealerships. It has easy access to several main arterial roads such as John Vorster Drive, Lenchen Avenue, Hendrik Verwoerd as well as the N1, N14 and R21 highways allowing a great travelling experience to other nodes and surrounding areas.

Centurion is a thriving business hub hosting a multitude of businesses. This freestanding corner property is situated on Larch Nook in Centurion. This well-maintained commercial building presents a large open plan showroom, a reception / waiting area, a boardroom facility, several closed office components, a server room as well as a spacious kitchen and ablutions with fitting rooms and a storeroom unit. There is also a workshop area with a roller shutter door and a wash bay.