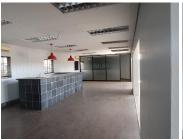

Centurion is a thriving business hub hosting a multitude of businesses. This freestanding corner property is situated on Larch Nook in Centurion. This well-maintained commercial building presents a large open plan showroom, a reception / waiting area, a boardroom facility, several closed office components, a server room as well as a spacious kitchen and ablutions with fitting rooms and a storeroom unit. There is also a workshop area with a roller shutter door and a wash bay.