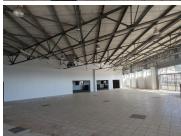

Centurion is a thriving business hub hosting a multitude of businesses. This freestanding corner property is situated on Larch Nook in Centurion. This well-maintained commercial building presents a large open plan showroom, a reception / waiting area, a boardroom facility, several closed office components, a server room as well as a spacious kitchen and ablutions with fitting rooms and a storeroom unit. There is also a workshop area with a roller shutter door and a wash bay.