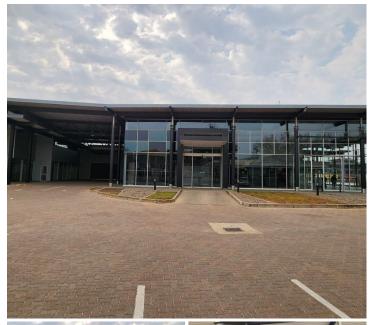

## 547,200 pm

OLD MERCEDES BUILDING | HENDRIK VERWOERD DRIVE | CENTURION CENTRAL | CENTURION

4560 m<sup>2</sup>

OLD MERCEDES BUILDING | 4,560 SQUARE METER SHOWROOM SPACE TO LET | HENDRIK VERWOERD DRIVE | CENTURION CENTRAL | CENTURION

Centurion is a prime business hub located within the popular Centurion. The premises are situated on Hendrik Verwoerd Drive within a well-developed area of Centurion. The ground floor of the unit consists of a reception / waiting area, closed offices, two showrooms, two large workshops as well as storage or filing facility. The first floor consists of closed offices and a boardroom / meeting room. There is a canteen area available with wall mounted cabinets, multiple kitchenettes and ablutions with change rooms. It features air conditioning as well as glass panel partitioning. The workshops are equipped with automatic roller shutter doors and boom gates at the entrance and exit points. The unit also features a service and parts section, as well as an outdoor showroom with offices. The showroom has been equipped with a back-up generator in case of power outages. This showroom facility can be divided into two units and let out separately.