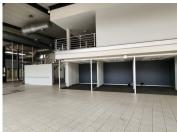

Centurion is a prime business hub located within the popular Centurion. The premises are situated on Hendrik Verwoerd Drive within a well-developed area of Centurion. The ground floor of the unit consists of a reception / waiting area, closed offices, two showrooms, two large workshops as well as storage or filing facility. The first floor consists of closed offices and a boardroom / meeting room. There is a canteen area available with wall mounted cabinets, multiple kitchenettes and ablutions with change rooms. It features air conditioning as well as glass panel partitioning. The workshops are equipped with automatic roller shutter doors and boom gates at the entrance and exit points. The unit also features a service and parts section, as well as an outdoor showroom with offices. The showroom has been equipped with a back-up generator in case of power outages. This showroom facility can be divided into two units and let out separately.

The property on offer comprises a high-end double volume facility with a...

Gross Monthly Rental R547,200 Ex Vat Lease Period Negotiable Available From Immediately

| Floor Size m <sup>2</sup> | 4560       | Security         | Yes |
|---------------------------|------------|------------------|-----|
| Parking Bays              | -          | Air Conditioning | Yes |
| Title                     | -          | Generator        | -   |
| Zoning                    | Commercial | Fibre            | -   |