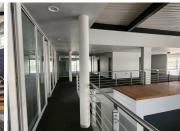

Centurion is a prime business hub located within the popular Centurion. The premises are situated on Hendrik Verwoerd Drive within a well-developed area of Centurion. The ground floor of the unit consists of a reception / waiting area, closed offices, two showrooms, two large workshops as well as storage or filing facility. The first floor consists of closed offices and a boardroom / meeting room. There is a canteen area available with wall mounted cabinets, multiple kitchenettes and ablutions with change rooms. It features air conditioning as well as glass panel partitioning. The workshops are equipped with automatic roller shutter doors and boom gates at the entrance and exit points. The unit also features a service and parts section, as well as an outdoor showroom with offices. The showroom has been equipped with a back-up generator in case of power outages. This showroom facility can be divided into two units and let out separately.

The property on offer comprises a high-end double volume facility with a...

Gross Monthly Rental R547,200 Ex Vat Lease Period Negotiable Available From Immediately

| Floor Size m <sup>2</sup> | 4560       | Security         | Yes |
|---------------------------|------------|------------------|-----|
| Parking Bays              | -          | Air Conditioning | Yes |
| Title                     | -          | Generator        | -   |
| Zoning                    | Commercial | Fibre            | -   |