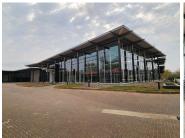

Centurion is a prime business hub located within the popular Centurion. The premises are situated on Hendrik Verwoerd Drive within a well-developed area of Centurion. The ground floor of the unit consists of a reception / waiting area, closed offices, two showrooms, two large workshops as well as storage or filing facility. The first floor consists of closed offices and a boardroom / meeting room. There is a canteen area available with wall mounted cabinets, multiple kitchenettes and ablutions with change rooms. It features air conditioning as well as glass panel partitioning. The workshops are equipped with automatic roller shutter doors and boom gates at the entrance and exit points. The unit also features a service and parts section, as well as an outdoor showroom with offices. The showroom has been equipped with a back-up generator in case of power outages. This showroom facility can be divided into two units and let out separately.