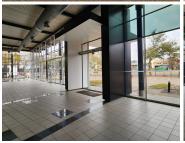

Centurion is a prime business hub located within the popular Centurion. The premises are situated on Hendrik Verwoerd Drive within a well-developed area of Centurion. The ground floor of the unit consists of a reception / waiting area, closed offices, two showrooms, two large workshops as well as storage or filing facility. The first floor consists of closed offices and a boardroom / meeting room. There is a canteen area available with wall mounted cabinets, multiple kitchenettes and ablutions with change rooms. It features air conditioning as well as glass panel partitioning. The workshops are equipped with automatic roller shutter doors and boom gates at the entrance and exit points. The unit also features a service and parts section, as well as an outdoor showroom with offices. The showroom has been equipped with a back-up generator in case of power outages. This showroom facility can be divided into two units and let out separately.