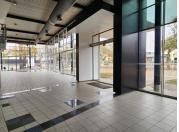

Centurion is a prime business hub located within the popular Centurion. The premises are situated on Hendrik Verwoerd Drive within a well-developed area of Centurion. The ground floor of the unit consists of a reception / waiting area, closed offices, two showrooms, two large workshops as well as storage or filing facility. The first floor consists of closed offices and a boardroom / meeting room. There is a canteen area available with wall mounted cabinets, multiple kitchenettes and ablutions with change rooms. It features air conditioning as well as glass panel partitioning. The workshops are equipped with automatic roller shutter doors and boom gates at the entrance and exit points. The unit also features a service and parts section, as well as an outdoor showroom with offices. The showroom has been equipped with a back-up generator in case of power outages. This showroom facility can be divided into two units and let out separately.

The property on offer comprises a high-end double volume facility with a...

Gross Monthly Rental R547,200 Ex Vat Lease Period Negotiable Available From Immediately

| Floor Size m <sup>2</sup> | 4560       | Security         | Yes |
|---------------------------|------------|------------------|-----|
| Parking Bays              | -          | Air Conditioning | Yes |
| Title                     | -          | Generator        | -   |
| Zoning                    | Commercial | Fibre            | -   |