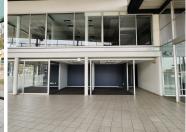

Centurion is a prime business hub located within the popular Centurion. The premises are situated on Hendrik Verwoerd Drive within a well-developed area of Centurion. The ground floor of the unit consists of a reception / waiting area, closed offices, two showrooms, two large workshops as well as storage or filing facility. The first floor consists of closed offices and a boardroom / meeting room. There is a canteen area available with wall mounted cabinets, multiple kitchenettes and ablutions with change rooms. It features air conditioning as well as glass panel partitioning. The workshops are equipped with automatic roller shutter doors and boom gates at the entrance and exit points. The unit also features a service and parts section, as well as an outdoor showroom with offices. The showroom has been equipped with a back-up generator in case of power outages. This showroom facility can be divided into two units and let out separately.

The property on offer comprises a high-end double volume facility with a...

Gross Monthly Rental R547,200 Ex Vat Lease Period Negotiable Available From Immediately

| Floor Size m <sup>2</sup> | 4560       | Security         | Yes |
|---------------------------|------------|------------------|-----|
| Parking Bays              | -          | Air Conditioning | Yes |
| Title                     | -          | Generator        | -   |
| Zoning                    | Commercial | Fibre            | -   |