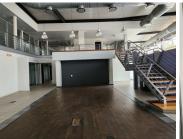

Centurion is a prime business hub located within the popular Centurion. The premises are situated on Hendrik Verwoerd Drive within a well-developed area of Centurion. The ground floor of the unit consists of a reception / waiting area, closed offices, two showrooms, two large workshops as well as storage or filing facility. The first floor consists of closed offices and a boardroom / meeting room. There is a canteen area available with wall mounted cabinets, multiple kitchenettes and ablutions with change rooms. It features air conditioning as well as glass panel partitioning. The workshops are equipped with automatic roller shutter doors and boom gates at the entrance and exit points. The unit also features a service and parts section, as well as an outdoor showroom with offices. The showroom has been equipped with a back-up generator in case of power outages. This showroom facility can be divided into two units and let out separately.

The property on offer comprises a high-end double volume facility with a...

Gross Monthly Rental R547,200 Ex Vat Lease Period Negotiable Available From Immediately

| Floor Size m <sup>2</sup> | 4560       | Security         | Yes |
|---------------------------|------------|------------------|-----|
| Parking Bays              | -          | Air Conditioning | Yes |
| Title                     | -          | Generator        | -   |
| Zoning                    | Commercial | Fibre            | -   |