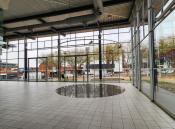

Centurion is a prime business hub located within the popular Centurion. The premises are situated on Hendrik Verwoerd Drive within a well-developed area of Centurion. The ground floor of the unit consists of a reception / waiting area, closed offices, two showrooms, two large workshops as well as storage or filing facility. The first floor consists of closed offices and a boardroom / meeting room. There is a canteen area available with wall mounted cabinets, multiple kitchenettes and ablutions with change rooms. It features air conditioning as well as glass panel partitioning. The workshops are equipped with automatic roller shutter doors and boom gates at the entrance and exit points. The unit also features a service and parts section, as well as an outdoor showroom with offices. The showroom has been equipped with a back-up generator in case of power outages. This showroom facility can be divided into two units and let out separately.

The property on offer comprises a high-end double volume facility with a...

Gross Monthly Rental R547,200 Ex Vat Lease Period Negotiable Available From Immediately

| Floor Size m <sup>2</sup> | 4560       | Security         | Yes |
|---------------------------|------------|------------------|-----|
| Parking Bays              | -          | Air Conditioning | Yes |
| Title                     | -          | Generator        | -   |
| Zoning                    | Commercial | Fibre            | -   |