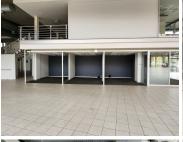

Centurion is a prime business hub located within the popular Centurion. The premises are situated on Hendrik Verwoerd Drive within a well-developed area of Centurion. The ground floor of the unit consists of a reception / waiting area, closed offices, two showrooms, two large workshops as well as storage or filing facility. The first floor consists of closed offices and a boardroom / meeting room. There is a canteen area available with wall mounted cabinets, multiple kitchenettes and ablutions with change rooms. It features air conditioning as well as glass panel partitioning. The workshops are equipped with automatic roller shutter doors and boom gates at the entrance and exit points. The unit also features a service and parts section, as well as an outdoor showroom with offices. The showroom has been equipped with a back-up generator in case of power outages. This showroom facility can be divided into two units and let out separately.

The property on offer comprises a high-end double volume facility with a...

Gross Monthly Rental R547,200 Ex Vat Lease Period Negotiable Available From Immediately

| Floor Size m <sup>2</sup> | 4560       | Security         | Yes |
|---------------------------|------------|------------------|-----|
| Parking Bays              | -          | Air Conditioning | Yes |
| Title                     | -          | Generator        | -   |
| Zoning                    | Commercial | Fibre            | -   |