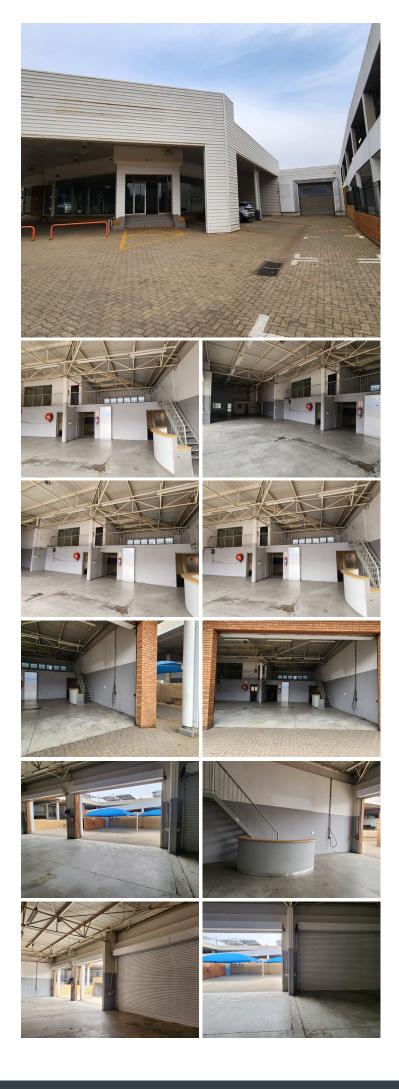

The 457 square meter workshop consists out of multiple roller shutter doors, a mezzanine floor, a good roof height, and an open plan workshop area. The office comprises out of a reception area, a boardroom area, 2 private offices, 1 open-plan office area, and 4 sets of ablutions. The unit features neat flooring, and has ample natural light. This neat unit has been equipped with fibre optic cables for fast, reliable inter connection. This unit has signage available along with good visibility, cultivating an ideal exposure opportunity within the centre and surrounding area.