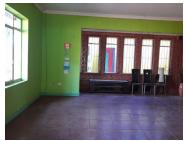

## 30,000 pm

LYTTELTON ROAD | CLUBVIEW | CENTURION

350 m<sup>2</sup>

350 SQUARE METER OFFICE TO LET | LYTTELTON ROAD | CLUBVIEW | CENTURION

87 Lyttelton Road is based within the well-established Centurion business hub situated in Clubview offering great main road exposure and visibility due to signage opportunities. The building is partitioned into a large reception / waiting room, seven closed office components or rooms, two massive open plans work areas or living spaces, a spacious kitchen facility with five sets of ablutions and an entertainment area. It is equipped with carpet and tiled flooring, air conditioning units, fibre installed connectivity and ample windows that allow a great amount of sunlight to filter in.