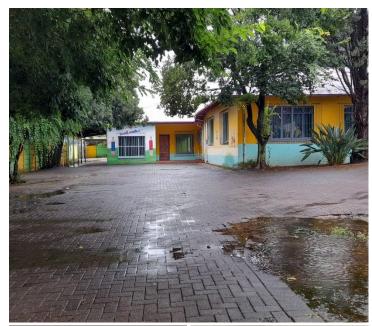

## 30,000 pm

LYTTELTON ROAD | CLUBVIEW | CENTURION

350 m<sup>2</sup>

350 SQUARE METER OFFICE TO LET | LYTTELTON ROAD | CLUBVIEW | CENTURION

87 Lyttelton Road is based within the well-established Centurion business hub situated in Clubview offering great main road exposure and visibility due to signage opportunities. The building is partitioned into a large reception / waiting room, seven closed office components or rooms, two massive open plans work areas or living spaces, a spacious kitchen facility with five sets of ablutions and an entertainment area. It is equipped with carpet and tiled flooring, air conditioning units, fibre installed connectivity and ample windows that allow a great amount of sunlight to filter in.

The property has exceptional access to the N14 highway and the R101 Freeway with several main arterial roads surrounding the vicinity providing a great travelling experience to other nodes. Clubview is a well-developed commercial / residential hub located within the Centurion area. Surrounding the facility are ample amenities for tenants to enjoy such as Checkers, Seattle Coffee, eateries, Jean Crossing, fuel stations and several other shopping centres all hosting retailers,...