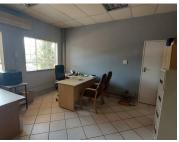

The CB Centre unit features air-conditioning to contribute to enhancing the air quality in the workplace, fibre connectivity for fast and reliable internet access and back power supply to help keep productivity flowing during load shedding. The working space is a 26 square metre suite which occupies 1 to 2 occupants. It is composed of a reception area, a boardroom and communal facilities that include a...

Gross Monthly Rental R3,500 Ex Vat Lease Period Negotiable Available From Immediately

| Floor Size m <sup>2</sup> | 26         | Security         | Yes |
|---------------------------|------------|------------------|-----|
| Parking Bays              | -          | Air Conditioning | Yes |
| Title                     | -          | Generator        | -   |
| Zoning                    | Commercial | Fibre            | -   |