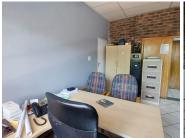

The CB Centre unit features air-conditioning to contribute to enhancing the air quality in the workplace, fibre connectivity for fast and reliable internet access and back power supply to help keep productivity flowing during load shedding. The working space is a 26 square metre suite which occupies 1 to 2 occupants. It is composed of a reception area, a boardroom and communal facilities that include a...