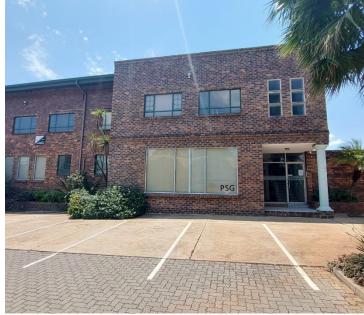

## 3,500 pm

CB CENTRE | CLUBVIEW | CENTURION

26 m<sup>2</sup>

CB CENTRE| 26 SQUARE METER OFFICE SPACE| TO LET| DURHAM ROAD| CLUBVIEW

CB Centre is situated on Durham Road in the well-established suburb of Clubview, Centurion. The highly attractive, well-kept office facility is perfect for reputable businesses working in law, IT, design, and professional services. CB Centre is surrounded by residential area and is in close proximity to a variety of amenities such as Eldoraigne Village Shopping Centre and Centurion Lifestyle Centre hosting grocery shops such as Woolworths, fast-food outlets, retail stores, a Postnet, banking facilities and many more. Tenants have easy access to arterial nodes such as the N1, N14 and R101 highway providing a great travelling experience to surrounding suburbs.

The CB Centre unit features air-conditioning to contribute to enhancing the air quality in the workplace, fibre connectivity for fast and reliable internet access and back power supply to help keep productivity flowing during load shedding. The working space is a 26 square metre suite which occupies 1 to 2 occupants. It is composed of a reception area, a boardroom and communal facilities that include a...