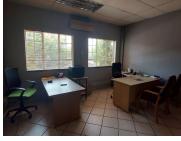

The CB Centre unit features air-conditioning to contribute to enhancing the air quality in the workplace, fibre connectivity for fast and reliable internet access and back power supply to help keep productivity flowing during load shedding. The working space is a 26 square metre suite which occupies 1 to 2 occupants. It is composed of a reception area, a boardroom and communal facilities that include a...

Gross Monthly Rental R3,500 Ex Vat Lease Period Negotiable Available From Immediately

| Floor Size m <sup>2</sup> | 26         | Security         | Yes |
|---------------------------|------------|------------------|-----|
| Parking Bays              | -          | Air Conditioning | Yes |
| Title                     | -          | Generator        | -   |
| Zoning                    | Commercial | Fibre            | -   |