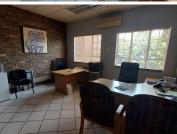

The CB Centre unit features air-conditioning to contribute to enhancing the air quality in the workplace, fibre connectivity for fast and reliable internet access and back power supply to help keep productivity flowing during load shedding. The working space is a 26 square metre suite which occupies 1 to 2 occupants. It is composed of a reception area, a boardroom and communal facilities that include a...

Gross Monthly Rental R3,500 Ex Vat Lease Period Negotiable Available From Immediately

| Floor Size m <sup>2</sup> | 26         | Security         | Yes |
|---------------------------|------------|------------------|-----|
| Parking Bays              | -          | Air Conditioning | Yes |
| Title                     | -          | Generator        | -   |
| Zoning                    | Commercial | Fibre            | -   |