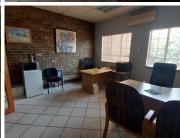

The CB Centre unit features air-conditioning to contribute to enhancing the air quality in the workplace, fibre connectivity for fast and reliable internet access and back power supply to help keep productivity flowing during load shedding. The working space is a 26 square metre suite which occupies 1 to 2 occupants. It is composed of a reception area, a boardroom and communal facilities that include a...

Gross Monthly Rental R3,500 Ex Vat Lease Period Negotiable Available From Immediately

| Floor Size m <sup>2</sup> | 26         | Security         | Yes |
|---------------------------|------------|------------------|-----|
| Parking Bays              | -          | Air Conditioning | Yes |
| Title                     | -          | Generator        | -   |
| Zoning                    | Commercial | Fibre            | -   |