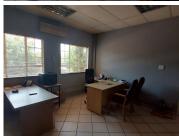

The CB Centre unit features air-conditioning to contribute to enhancing the air quality in the workplace, fibre connectivity for fast and reliable internet access and back power supply to help keep productivity flowing during load shedding. The working space is a 26 square metre suite which occupies 1 to 2 occupants. It is composed of a reception area, a boardroom and communal facilities that include a...