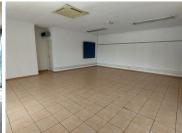

## 7,200 pm

CLUBVIEW FORUM | COLUMBIA ROAD | CLUBVIEW | CENTURION

90 m<sup>2</sup>

CLUBVIEW FORUM | 90 SQUARE METER OFFICE SUITE TO LEASE ON COLUMBIA ROAD | CLUBVIEW | CENTURION

Clubview Forum is situated at 58 Columbia Road in the middle of Clubview, in Centurion. Centurion is the thriving area for businesses. The B- Grade unit at Clubview Forum Office Park is a 90 square metre in size and offers a layout that has been sectioned into 1 closed office, 2 open plan working area, a kitchen and communal ablutions. The office is fitted with large windows with blinds and neat tiled flooring. It features air-conditioning to contribute to enhancing the air quality in the workplace and fibre connectivity for fast and reliable internet access. The working space is fitted with tiled flooring and windows with blinds allowing natural light to brighten up the office.