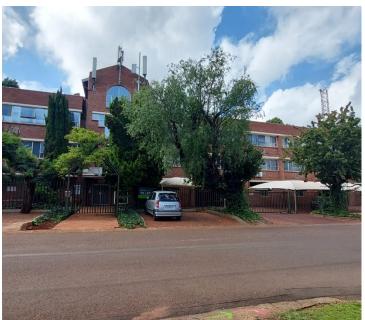

## 7,200 pm

CLUBVIEW FORUM | COLUMBIA ROAD | CLUBVIEW | CENTURION

90 m<sup>2</sup>

CLUBVIEW FORUM | 90 SQUARE METER OFFICE SUITE TO LEASE ON COLUMBIA ROAD | CLUBVIEW | CENTURION

Clubview Forum is situated at 58 Columbia Road in the middle of Clubview, in Centurion. Centurion is the thriving area for businesses. The B- Grade unit at Clubview Forum Office Park is a 90 square metre in size and offers a layout that has been sectioned into 1 closed office, 2 open plan working area, a kitchen and communal ablutions. The office is fitted with large windows with blinds and neat tiled flooring. It features air-conditioning to contribute to enhancing the air quality in the workplace and fibre connectivity for fast and reliable internet access. The working space is fitted with tiled flooring and windows with blinds allowing natural light to brighten up the office.

Clubview Forum is surrounded by residential area and is in close proximity to a variety of amenities such as Eldoraigne Village Shopping Centre and Centurion Lifestyle Centre hosting grocery shops such as Woolworths, fast-food outlets, retail stores, a Postnet, banking facilities and many more. Tenants have easy access to arterial nodes such as the N1, N14 and...