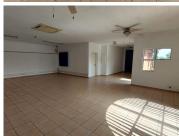

## 7,200 pm

CLUBVIEW FORUM | COLUMBIA ROAD | CLUBVIEW | CENTURION

90 m<sup>2</sup>

CLUBVIEW FORUM | 90 SQUARE METER OFFICE SUITE TO LEASE ON COLUMBIA ROAD | CLUBVIEW | CENTURION

Clubview Forum is situated at 58 Columbia Road in the middle of Clubview, in Centurion. Centurion is the thriving area for businesses. The B- Grade unit at Clubview Forum Office Park is a 90 square metre in size and offers a layout that has been sectioned into 1 closed office, 2 open plan working area, a kitchen and communal ablutions. The office is fitted with large windows with blinds and neat tiled flooring. It features air-conditioning to contribute to enhancing the air quality in the workplace and fibre connectivity for fast and reliable internet access. The working space is fitted with tiled flooring and windows with blinds allowing natural light to brighten up the office.