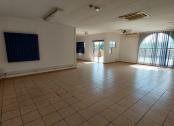

## 7,200 pm

CLUBVIEW FORUM | COLUMBIA ROAD | CLUBVIEW | CENTURION

90 m<sup>2</sup>

CLUBVIEW FORUM | 90 SQUARE METER OFFICE SUITE TO LEASE ON COLUMBIA ROAD | CLUBVIEW | CENTURION

Clubview Forum is situated at 58 Columbia Road in the middle of Clubview, in Centurion. Centurion is the thriving area for businesses. The B- Grade unit at Clubview Forum Office Park is a 90 square metre in size and offers a layout that has been sectioned into 1 closed office, 2 open plan working area, a kitchen and communal ablutions. The office is fitted with large windows with blinds and neat tiled flooring. It features air-conditioning to contribute to enhancing the air quality in the workplace and fibre connectivity for fast and reliable internet access. The working space is fitted with tiled flooring and windows with blinds allowing natural light to brighten up the office.