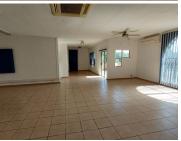

## 7,200 pm

CLUBVIEW FORUM | COLUMBIA ROAD | CLUBVIEW | CENTURION

90 m<sup>2</sup>

CLUBVIEW FORUM | 90 SQUARE METER OFFICE SUITE TO LEASE ON COLUMBIA ROAD | CLUBVIEW | CENTURION

Clubview Forum is situated at 58 Columbia Road in the middle of Clubview, in Centurion. Centurion is the thriving area for businesses. The B- Grade unit at Clubview Forum Office Park is a 90 square metre in size and offers a layout that has been sectioned into 1 closed office, 2 open plan working area, a kitchen and communal ablutions. The office is fitted with large windows with blinds and neat tiled flooring. It features air-conditioning to contribute to enhancing the air quality in the workplace and fibre connectivity for fast and reliable internet access. The working space is fitted with tiled flooring and windows with blinds allowing natural light to brighten up the office.