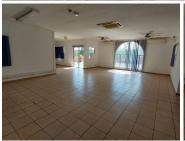

## 7,200 pm

CLUBVIEW FORUM | COLUMBIA ROAD | CLUBVIEW | CENTURION

90 m<sup>2</sup>

CLUBVIEW FORUM | 90 SQUARE METER OFFICE SUITE TO LEASE ON COLUMBIA ROAD | CLUBVIEW | CENTURION

Clubview Forum is situated at 58 Columbia Road in the middle of Clubview, in Centurion. Centurion is the thriving area for businesses. The B- Grade unit at Clubview Forum Office Park is a 90 square metre in size and offers a layout that has been sectioned into 1 closed office, 2 open plan working area, a kitchen and communal ablutions. The office is fitted with large windows with blinds and neat tiled flooring. It features air-conditioning to contribute to enhancing the air quality in the workplace and fibre connectivity for fast and reliable internet access. The working space is fitted with tiled flooring and windows with blinds allowing natural light to brighten up the office.