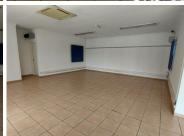

## 7,200 pm

CLUBVIEW FORUM | COLUMBIA ROAD | CLUBVIEW | CENTURION

90 m<sup>2</sup>

CLUBVIEW FORUM | 90 SQUARE METER OFFICE SUITE TO LEASE ON COLUMBIA ROAD | CLUBVIEW | CENTURION

Clubview Forum is situated at 58 Columbia Road in the middle of Clubview, in Centurion. Centurion is the thriving area for businesses. The B- Grade unit at Clubview Forum Office Park is a 90 square metre in size and offers a layout that has been sectioned into 1 closed office, 2 open plan working area, a kitchen and communal ablutions. The office is fitted with large windows with blinds and neat tiled flooring. It features air-conditioning to contribute to enhancing the air quality in the workplace and fibre connectivity for fast and reliable internet access. The working space is fitted with tiled flooring and windows with blinds allowing natural light to brighten up the office.