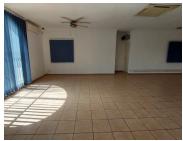

## 7,200 pm

CLUBVIEW FORUM | COLUMBIA ROAD | CLUBVIEW | CENTURION

90 m<sup>2</sup>

CLUBVIEW FORUM | 90 SQUARE METER OFFICE SUITE TO LEASE ON COLUMBIA ROAD | CLUBVIEW | CENTURION

Clubview Forum is situated at 58 Columbia Road in the middle of Clubview, in Centurion. Centurion is the thriving area for businesses. The B- Grade unit at Clubview Forum Office Park is a 90 square metre in size and offers a layout that has been sectioned into 1 closed office, 2 open plan working area, a kitchen and communal ablutions. The office is fitted with large windows with blinds and neat tiled flooring. It features air-conditioning to contribute to enhancing the air quality in the workplace and fibre connectivity for fast and reliable internet access. The working space is fitted with tiled flooring and windows with blinds allowing natural light to brighten up the office.