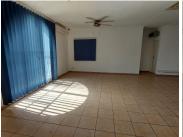

## 7,200 pm

CLUBVIEW FORUM | COLUMBIA ROAD | CLUBVIEW | CENTURION

90 m<sup>2</sup>

CLUBVIEW FORUM | 90 SQUARE METER OFFICE SUITE TO LEASE ON COLUMBIA ROAD | CLUBVIEW | CENTURION

Clubview Forum is situated at 58 Columbia Road in the middle of Clubview, in Centurion. Centurion is the thriving area for businesses. The B- Grade unit at Clubview Forum Office Park is a 90 square metre in size and offers a layout that has been sectioned into 1 closed office, 2 open plan working area, a kitchen and communal ablutions. The office is fitted with large windows with blinds and neat tiled flooring. It features air-conditioning to contribute to enhancing the air quality in the workplace and fibre connectivity for fast and reliable internet access. The working space is fitted with tiled flooring and windows with blinds allowing natural light to brighten up the office.