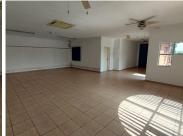

## 7,200 pm

CLUBVIEW FORUM | COLUMBIA ROAD | CLUBVIEW | CENTURION

90 m<sup>2</sup>

CLUBVIEW FORUM | 90 SQUARE METER OFFICE SUITE TO LEASE ON COLUMBIA ROAD | CLUBVIEW | CENTURION

Clubview Forum is situated at 58 Columbia Road in the middle of Clubview, in Centurion. Centurion is the thriving area for businesses. The B- Grade unit at Clubview Forum Office Park is a 90 square metre in size and offers a layout that has been sectioned into 1 closed office, 2 open plan working area, a kitchen and communal ablutions. The office is fitted with large windows with blinds and neat tiled flooring. It features air-conditioning to contribute to enhancing the air quality in the workplace and fibre connectivity for fast and reliable internet access. The working space is fitted with tiled flooring and windows with blinds allowing natural light to brighten up the office.