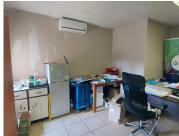

## 7,697 pm

CLUBVIEW | LYTTELTON ROAD | CENTURION

39 m<sup>2</sup>

39 SQUARE METER OFFICE TO LET | CLUBVIEW | LYTTELTON ROAD | CENTURION

The office is situated at 87 Lyttelton Road, based within the well-established business hub of Clubview, in Centurion. The property comprises out of an 39 square meter working space is partitioned into 2 closed office components, and communal ablutions. It features air-conditioning to contribute to enhancing the air quality in the workplace and fibre connectivity for fast and reliable internet access. The working space is fitted with tiled flooring and windows with blinds, allowing natural light to brighten up the office.