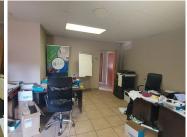

## 7,697 pm

CLUBVIEW | LYTTELTON ROAD | CENTURION

39 m<sup>2</sup>

39 SQUARE METER OFFICE TO LET | CLUBVIEW | LYTTELTON ROAD | CENTURION

The office is situated at 87 Lyttelton Road, based within the well-established business hub of Clubview, in Centurion. The property comprises out of an 39 square meter working space is partitioned into 2 closed office components, and communal ablutions. It features air-conditioning to contribute to enhancing the air quality in the workplace and fibre connectivity for fast and reliable internet access. The working space is fitted with tiled flooring and windows with blinds, allowing natural light to brighten up the office.