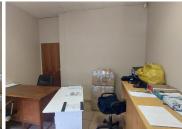

## 7,697 pm

CLUBVIEW | LYTTELTON ROAD | CENTURION

39 m<sup>2</sup>

39 SQUARE METER OFFICE TO LET | CLUBVIEW | LYTTELTON ROAD | CENTURION

The office is situated at 87 Lyttelton Road, based within the well-established business hub of Clubview, in Centurion. The property comprises out of an 39 square meter working space is partitioned into 2 closed office components, and communal ablutions. It features air-conditioning to contribute to enhancing the air quality in the workplace and fibre connectivity for fast and reliable internet access. The working space is fitted with tiled flooring and windows with blinds, allowing natural light to brighten up the office.