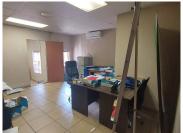

## 7,697 pm

CLUBVIEW | LYTTELTON ROAD | CENTURION

39 m<sup>2</sup>

39 SQUARE METER OFFICE TO LET | CLUBVIEW | LYTTELTON ROAD | CENTURION

The office is situated at 87 Lyttelton Road, based within the well-established business hub of Clubview, in Centurion. The property comprises out of an 39 square meter working space is partitioned into 2 closed office components, and communal ablutions. It features air-conditioning to contribute to enhancing the air quality in the workplace and fibre connectivity for fast and reliable internet access. The working space is fitted with tiled flooring and windows with blinds, allowing natural light to brighten up the office.