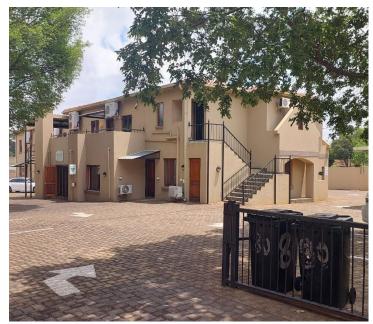

## 7,697 pm

CLUBVIEW | LYTTELTON ROAD | CENTURION

39 m<sup>2</sup>

39 SQUARE METER OFFICE TO LET | CLUBVIEW | LYTTELTON ROAD | CENTURION

The office is situated at 87 Lyttelton Road, based within the well-established business hub of Clubview, in Centurion. The property comprises out of an 39 square meter working space is partitioned into 2 closed office components, and communal ablutions. It features air-conditioning to contribute to enhancing the air quality in the workplace and fibre connectivity for fast and reliable internet access. The working space is fitted with tiled flooring and windows with blinds, allowing natural light to brighten up the office.

The property has exceptional access to the N14 highway and the R101 Freeway, with several main arterial roads surrounding the vicinity providing a great travelling experience to other nodes. Clubview is a well-developed commercial / residential hub located within the Centurion area. Surrounding the facility are ample amenities for tenants to enjoy such as Checkers, Seattle Coffee, eateries, Jean Crossing, fuel stations and several other shopping centres all hosting retailers, grocery stores and banking facilities among many others.