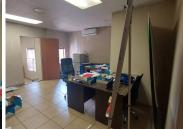

## 7,697 pm

CLUBVIEW | LYTTELTON ROAD | CENTURION

39 m<sup>2</sup>

39 SQUARE METER OFFICE TO LET | CLUBVIEW | LYTTELTON ROAD | CENTURION

The office is situated at 87 Lyttelton Road, based within the well-established business hub of Clubview, in Centurion. The property comprises out of an 39 square meter working space is partitioned into 2 closed office components, and communal ablutions. It features air-conditioning to contribute to enhancing the air quality in the workplace and fibre connectivity for fast and reliable internet access. The working space is fitted with tiled flooring and windows with blinds, allowing natural light to brighten up the office.