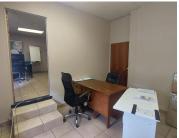

## 7,697 pm

CLUBVIEW | LYTTELTON ROAD | CENTURION

39 m<sup>2</sup>

39 SQUARE METER OFFICE TO LET | CLUBVIEW | LYTTELTON ROAD | CENTURION

The office is situated at 87 Lyttelton Road, based within the well-established business hub of Clubview, in Centurion. The property comprises out of an 39 square meter working space is partitioned into 2 closed office components, and communal ablutions. It features air-conditioning to contribute to enhancing the air quality in the workplace and fibre connectivity for fast and reliable internet access. The working space is fitted with tiled flooring and windows with blinds, allowing natural light to brighten up the office.