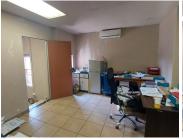

## 7,697 pm

CLUBVIEW | LYTTELTON ROAD | CENTURION

39 m<sup>2</sup>

39 SQUARE METER OFFICE TO LET | CLUBVIEW | LYTTELTON ROAD | CENTURION

The office is situated at 87 Lyttelton Road, based within the well-established business hub of Clubview, in Centurion. The property comprises out of an 39 square meter working space is partitioned into 2 closed office components, and communal ablutions. It features air-conditioning to contribute to enhancing the air quality in the workplace and fibre connectivity for fast and reliable internet access. The working space is fitted with tiled flooring and windows with blinds, allowing natural light to brighten up the office.