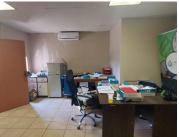

## 7,697 pm

CLUBVIEW | LYTTELTON ROAD | CENTURION

39 m<sup>2</sup>

39 SQUARE METER OFFICE TO LET | CLUBVIEW | LYTTELTON ROAD | CENTURION

The office is situated at 87 Lyttelton Road, based within the well-established business hub of Clubview, in Centurion. The property comprises out of an 39 square meter working space is partitioned into 2 closed office components, and communal ablutions. It features air-conditioning to contribute to enhancing the air quality in the workplace and fibre connectivity for fast and reliable internet access. The working space is fitted with tiled flooring and windows with blinds, allowing natural light to brighten up the office.