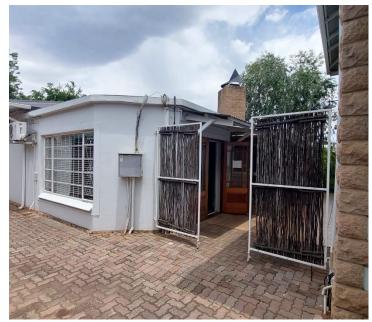

#### BACK UP POWER SUPPLY AVAILABLE

93 @ Lyttelton is situated on 93 Lyttelton Road in the booming area of Clubview, Centurion. This single office suite is located within 93@Lyttelton, based on Lyttleton Road in Clubview, Centurion. The 50 square metre office suite comprises out of a 2 closed office suite, and communal facilities include a kitchen and ablution. This cosy office unit is on the ground floor. It features central airconditioning to contribute to enhancing the air quality in the workplace and fibre connectivity for fast and reliable internet access. The working space is fitted with tiled flooring and windows with blinds, allowing natural light to brighten up the office.

The office building has been equipped with a back-up generator in case of any power outages also being a fully fenced premises. The premise offers ample open and covered parking bays available at an additional cost. Additionally, allocated signage space which will cultivate an ideal exposure opportunity within the area. The property is conveniently located...