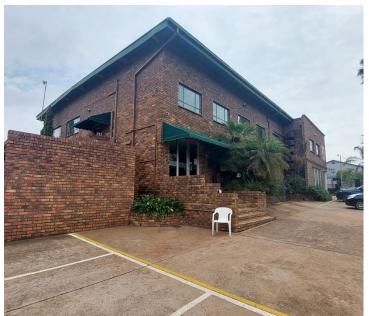

## 6,630 pm

CB CENTRE OFFICE PARK | DURHAM ROAD | CLUBVIEW | CENTURION

50 m<sup>2</sup>

CB CENTRE OFFICE PARK | 50 SQUARE METER OFFICE TO LET | DURHAM ROAD| CLUBVIEW | CENTURION

#### BACK UP POWER SUPPLY AVAILABLE

CB Centre office Park is situated at 75 Durham Road in the well-established suburb of Clubview, Centurion. The highly attractive, well-kept office facility is perfect for reputable businesses working in law, IT, design, and professional services. The working space is an 50 square metre suite which is composed of a reception area, 2 closed office components, and communal facilities within the building includes a boardroom, kitchen and ablutions. The working space is fitted with tiled flooring and windows with blinds, allowing natural light to brighten up the office. The CB Centre unit features air-conditioning to contribute to enhancing the air quality in the workplace, fibre connectivity for fast and reliable internet access and back power supply to help keep productivity flowing during load shedding.

The CB Centre offers 24-hour security with access-controlled entrance and exit points. There is ample parking space for tenants and clientele. The CB Centre offers a beautiful, well-maintained garden surrounding...