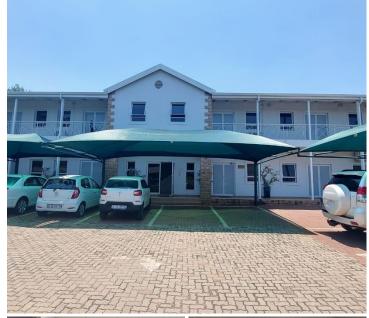

#### BACK UP POWER SUPPLY AVAILABLE

93 @ Lyttelton is situated on 93 Lyttelton Road in the booming area of Clubview, Centurion. This single office suite is located within 93@Lyttelton, based on Lyttleton Road in Clubview, Centurion. The 60 square metre office suite comprises out of a 2 closed office suites, and communal facilities include a kitchen and ablutions. This cosy office unit is on the ground floor. It features central airconditioning to contribute to enhancing the air quality in the workplace and fibre connectivity for fast and reliable internet access. The working space is fitted with tiled flooring and windows with blinds, allowing natural light to brighten up the office.

The office building has been equipped with a back-up generator in case of any power outages also being a fully fenced premises. The premise offers ample open and covered parking bays available at an additional cost. Additionally, allocated signage space which will cultivate an ideal exposure opportunity within the area. The property is conveniently located...