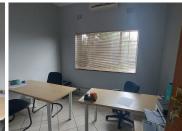

#### BACK UP POWER SUPPLY AVAILABLE

CB Centre is situated at 75 Durham Road in the well-established suburb of Clubview, Centurion. The working space is a 13 square metre suite which occupies 1 to 2 occupants. The building offers communal facilities, including boardrooms, a kitchens and ablutions. The working space is fitted with tiled flooring and windows with blinds, allowing natural light to brighten up the office. It features air-conditioning to contribute to enhancing the air quality in the workplace and fibre connectivity for fast and reliable internet access.

Gross Monthly Rental R2,900 Ex Vat Lease Period Negotiable Available From Immediately

| Floor Size m <sup>2</sup> | 13         | Security         | Yes |
|---------------------------|------------|------------------|-----|
| Parking Bays              | -          | Air Conditioning | Yes |
| Title                     | -          | Generator        | -   |
| Zoning                    | Commercial | Fibre            | -   |