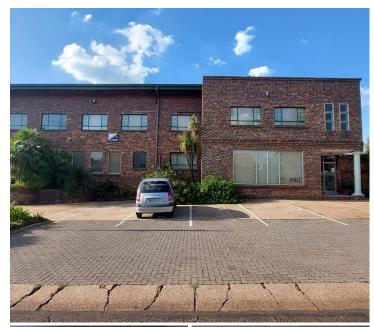

#### BACK UP POWER SUPPLY AVAILABLE

CB Centre is situated at 75 Durham Road in the well-established suburb of Clubview, Centurion. The working space is a 13 square metre suite which occupies 1 to 2 occupants. The building offers communal facilities, including boardrooms, a kitchens and ablutions. The working space is fitted with tiled flooring and windows with blinds, allowing natural light to brighten up the office. It features air-conditioning to contribute to enhancing the air quality in the workplace and fibre connectivity for fast and reliable internet access.

The highly attractive, well-kept office facility is perfect for reputable businesses working in law, IT, design, and professional services. CB Centre is surrounded by residential area and is in close proximity to a variety of amenities such as Eldoraigne Village Shopping Centre and Centurion Lifestyle Centre hosting grocery shops such as Woolworths, fast-food outlets, retail stores, a Postnet, banking facilities and many more. Tenants have easy access to arterial nodes such as the...