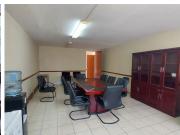

## 6,075 pm

CLUBVIEW FORUM | COLUMBIA ROAD | CLUBVIEW | CENTURION

81 m<sup>2</sup>

CLUBVIEW FORUM | 81 SQUARE METER OFFICE SUITE TO LEASE ON COLUMBIA ROAD | CLUBVIEW | CENTURION

Centurion is the thriving area for businesses, situated at 58 Columbia Road in the middle of Clubview is Clubview Forum. The B- Grades unit at Clubview Forum Office Park is a 81 square metre in size and offers a layout that has been sectioned into 1 closed office, 2 open plan working area, a kitchen and communal ablutions. The office is fitted with large windows with blinds and neat tiled flooring. It features air-conditioning to contribute to enhancing the air quality in the workplace and fibre connectivity for fast and reliable internet access. The working space is fitted with carpeted flooring and windows with blinds allowing natural light to brighten up the office.