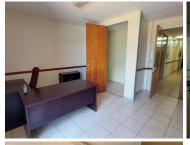

## 6,075 pm

CLUBVIEW FORUM | COLUMBIA ROAD | CLUBVIEW | CENTURION

81 m<sup>2</sup>

CLUBVIEW FORUM | 81 SQUARE METER OFFICE SUITE TO LEASE ON COLUMBIA ROAD | CLUBVIEW | CENTURION

Centurion is the thriving area for businesses, situated at 58 Columbia Road in the middle of Clubview is Clubview Forum. The B- Grades unit at Clubview Forum Office Park is a 81 square metre in size and offers a layout that has been sectioned into 1 closed office, 2 open plan working area, a kitchen and communal ablutions. The office is fitted with large windows with blinds and neat tiled flooring. It features air-conditioning to contribute to enhancing the air quality in the workplace and fibre connectivity for fast and reliable internet access. The working space is fitted with carpeted flooring and windows with blinds allowing natural light to brighten up the office.