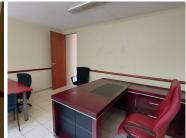

## 6,075 pm

CLUBVIEW FORUM | COLUMBIA ROAD | CLUBVIEW | CENTURION

81 m<sup>2</sup>

CLUBVIEW FORUM | 81 SQUARE METER OFFICE SUITE TO LEASE ON COLUMBIA ROAD | CLUBVIEW | CENTURION

Centurion is the thriving area for businesses, situated at 58 Columbia Road in the middle of Clubview is Clubview Forum. The B- Grades unit at Clubview Forum Office Park is a 81 square metre in size and offers a layout that has been sectioned into 1 closed office, 2 open plan working area, a kitchen and communal ablutions. The office is fitted with large windows with blinds and neat tiled flooring. It features air-conditioning to contribute to enhancing the air quality in the workplace and fibre connectivity for fast and reliable internet access. The working space is fitted with carpeted flooring and windows with blinds allowing natural light to brighten up the office.