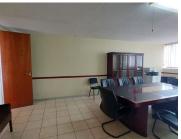

## 6,075 pm

CLUBVIEW FORUM | COLUMBIA ROAD | CLUBVIEW | CENTURION

81 m<sup>2</sup>

CLUBVIEW FORUM | 81 SQUARE METER OFFICE SUITE TO LEASE ON COLUMBIA ROAD | CLUBVIEW | CENTURION

Centurion is the thriving area for businesses, situated at 58 Columbia Road in the middle of Clubview is Clubview Forum. The B- Grades unit at Clubview Forum Office Park is a 81 square metre in size and offers a layout that has been sectioned into 1 closed office, 2 open plan working area, a kitchen and communal ablutions. The office is fitted with large windows with blinds and neat tiled flooring. It features air-conditioning to contribute to enhancing the air quality in the workplace and fibre connectivity for fast and reliable internet access. The working space is fitted with carpeted flooring and windows with blinds allowing natural light to brighten up the office.