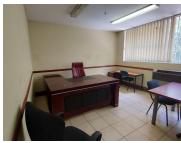

## 6,075 pm

CLUBVIEW FORUM | COLUMBIA ROAD | CLUBVIEW | CENTURION

81 m<sup>2</sup>

CLUBVIEW FORUM | 81 SQUARE METER OFFICE SUITE TO LEASE ON COLUMBIA ROAD | CLUBVIEW | CENTURION

Centurion is the thriving area for businesses, situated at 58 Columbia Road in the middle of Clubview is Clubview Forum. The B- Grades unit at Clubview Forum Office Park is a 81 square metre in size and offers a layout that has been sectioned into 1 closed office, 2 open plan working area, a kitchen and communal ablutions. The office is fitted with large windows with blinds and neat tiled flooring. It features air-conditioning to contribute to enhancing the air quality in the workplace and fibre connectivity for fast and reliable internet access. The working space is fitted with carpeted flooring and windows with blinds allowing natural light to brighten up the office.