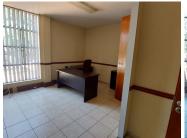

## 6,075 pm

CLUBVIEW FORUM | COLUMBIA ROAD | CLUBVIEW | CENTURION

81 m<sup>2</sup>

CLUBVIEW FORUM | 81 SQUARE METER OFFICE SUITE TO LEASE ON COLUMBIA ROAD | CLUBVIEW | CENTURION

Centurion is the thriving area for businesses, situated at 58 Columbia Road in the middle of Clubview is Clubview Forum. The B- Grades unit at Clubview Forum Office Park is a 81 square metre in size and offers a layout that has been sectioned into 1 closed office, 2 open plan working area, a kitchen and communal ablutions. The office is fitted with large windows with blinds and neat tiled flooring. It features air-conditioning to contribute to enhancing the air quality in the workplace and fibre connectivity for fast and reliable internet access. The working space is fitted with carpeted flooring and windows with blinds allowing natural light to brighten up the office.