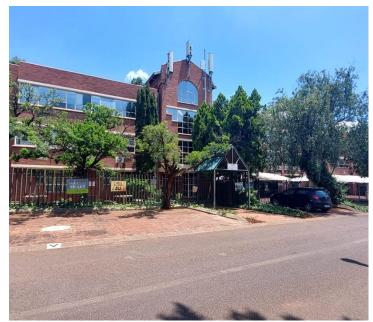

## 6,075 pm

CLUBVIEW FORUM | COLUMBIA ROAD | CLUBVIEW | CENTURION

81 m<sup>2</sup>

CLUBVIEW FORUM | 81 SQUARE METER OFFICE SUITE TO LEASE ON COLUMBIA ROAD | CLUBVIEW | CENTURION

Centurion is the thriving area for businesses, situated at 58 Columbia Road in the middle of Clubview is Clubview Forum. The B- Grades unit at Clubview Forum Office Park is a 81 square metre in size and offers a layout that has been sectioned into 1 closed office, 2 open plan working area, a kitchen and communal ablutions. The office is fitted with large windows with blinds and neat tiled flooring. It features air-conditioning to contribute to enhancing the air quality in the workplace and fibre connectivity for fast and reliable internet access. The working space is fitted with carpeted flooring and windows with blinds allowing natural light to brighten up the office.

Clubview Forum is surrounded by residential area and is in close proximity to a variety of amenities such as Eldoraigne Village Shopping Centre and Centurion Lifestyle Centre hosting grocery shops such as Woolworths, fast-food outlets, retail stores, a Postnet, banking facilities and many more. Tenants have easy access to arterial nodes such as the N1, N14 and R101...