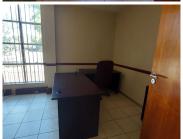

## 6,075 pm

CLUBVIEW FORUM | COLUMBIA ROAD | CLUBVIEW | CENTURION

81 m<sup>2</sup>

CLUBVIEW FORUM | 81 SQUARE METER OFFICE SUITE TO LEASE ON COLUMBIA ROAD | CLUBVIEW | CENTURION

Centurion is the thriving area for businesses, situated at 58 Columbia Road in the middle of Clubview is Clubview Forum. The B- Grades unit at Clubview Forum Office Park is a 81 square metre in size and offers a layout that has been sectioned into 1 closed office, 2 open plan working area, a kitchen and communal ablutions. The office is fitted with large windows with blinds and neat tiled flooring. It features air-conditioning to contribute to enhancing the air quality in the workplace and fibre connectivity for fast and reliable internet access. The working space is fitted with carpeted flooring and windows with blinds allowing natural light to brighten up the office.