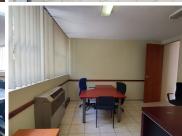

## 6,075 pm

CLUBVIEW FORUM | COLUMBIA ROAD | CLUBVIEW | CENTURION

81 m<sup>2</sup>

CLUBVIEW FORUM | 81 SQUARE METER OFFICE SUITE TO LEASE ON COLUMBIA ROAD | CLUBVIEW | CENTURION

Centurion is the thriving area for businesses, situated at 58 Columbia Road in the middle of Clubview is Clubview Forum. The B- Grades unit at Clubview Forum Office Park is a 81 square metre in size and offers a layout that has been sectioned into 1 closed office, 2 open plan working area, a kitchen and communal ablutions. The office is fitted with large windows with blinds and neat tiled flooring. It features air-conditioning to contribute to enhancing the air quality in the workplace and fibre connectivity for fast and reliable internet access. The working space is fitted with carpeted flooring and windows with blinds allowing natural light to brighten up the office.