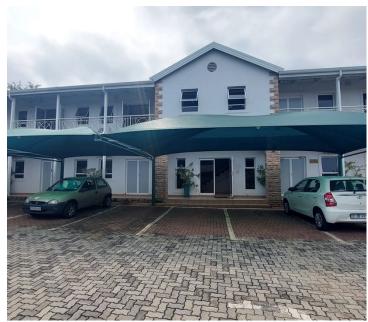

#### BACK UP POWER SUPPLY AVAILABLE

93 @ Lyttelton is situated on 93 Lyttelton Road in the booming area of Clubview, Centurion. This single office suite is located within 93@Lyttelton, based on Lyttleton Road in Clubview, Centurion. The working space is a 16 square metre closed office suite, and communal facilities include a kitchen and ablutions. This cosy office unit is on the first floor of the building. It features central airconditioning to contribute to enhancing the air quality in the workplace and fibre connectivity for fast and reliable internet access. The working space is fitted with tiled flooring and windows with blinds, allowing natural light to brighten up the office.

The office building has been equipped with a back-up generator in case of any power outages also being a fully fenced premises. The premise offers ample open and covered parking bays available at an additional cost. Additionally, allocated signage space which will cultivate an ideal exposure opportunity within the area. The property is conveniently located within...