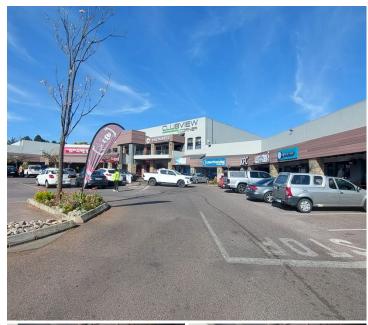

## 74,296 pm

CLUBVIEW CORNER | LYTTELTON ROAD | CLUBVIEW | CENTURION

330 m<sup>2</sup>

CLUBVIEW CORNER | 330 SQUARE METER RETAIL SPACE TO LET | LYTTELTON ROAD | CLUBVIEW | CENTURION

Clubview Corner Shopping Centre is perfectly located at 71 Lyttelton Road in the well-known business hub of Clubview in Centurion. Comprising out of a spacious 330 square meters working space, this lettable retail space is a large open-plan area, with a closed office, the complex has communal ablution facilities. The working space is fitted with neat flooring and large windows, allowing natural light to brighten up the unit.

Clubview Corner Shopping Centre presents twenty-four-hour security, access control, secure tenant and visitors parking as well as neatly maintained gardens and landscaping. The property is perfectly positioned so that it has outstanding signage possibilities and exceptional main road exposure.

Clubview Corner Shopping Centre has exceptional access to several main arterial roads and highways allowing a great travelling experience to surrounding suburbs. It is situated within close proximity of Club Crossing Shopping Centre, Eldoraigne Village, Jean Crossing and Centurion Mall all hosting ample retailers,...