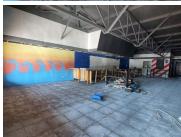

## 74,296 pm

CLUBVIEW CORNER | LYTTELTON ROAD | CLUBVIEW | CENTURION

330 m<sup>2</sup>

CLUBVIEW CORNER | 330 SQUARE METER RETAIL SPACE TO LET | LYTTELTON ROAD | CLUBVIEW | CENTURION

Clubview Corner Shopping Centre is perfectly located at 71 Lyttelton Road in the well-known business hub of Clubview in Centurion. Comprising out of a spacious 330 square meters working space, this lettable retail space is a large open-plan area, with a closed office, the complex has communal ablution facilities. The working space is fitted with neat flooring and large windows, allowing natural light to brighten up the unit.