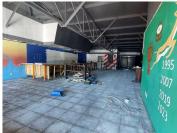

## 74,296 pm

CLUBVIEW CORNER | LYTTELTON ROAD | CLUBVIEW | CENTURION

330 m<sup>2</sup>

CLUBVIEW CORNER | 330 SQUARE METER RETAIL SPACE TO LET | LYTTELTON ROAD | CLUBVIEW | CENTURION

Clubview Corner Shopping Centre is perfectly located at 71 Lyttelton Road in the well-known business hub of Clubview in Centurion. Comprising out of a spacious 330 square meters working space, this lettable retail space is a large open-plan area, with a closed office, the complex has communal ablution facilities. The working space is fitted with neat flooring and large windows, allowing natural light to brighten up the unit.