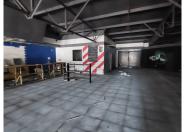

## 74,296 pm

CLUBVIEW CORNER | LYTTELTON ROAD | CLUBVIEW | CENTURION

330 m<sup>2</sup>

CLUBVIEW CORNER | 330 SQUARE METER RETAIL SPACE TO LET | LYTTELTON ROAD | CLUBVIEW | CENTURION

Clubview Corner Shopping Centre is perfectly located at 71 Lyttelton Road in the well-known business hub of Clubview in Centurion. Comprising out of a spacious 330 square meters working space, this lettable retail space is a large open-plan area, with a closed office, the complex has communal ablution facilities. The working space is fitted with neat flooring and large windows, allowing natural light to brighten up the unit.