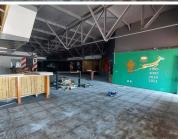

## 74,296 pm

CLUBVIEW CORNER | LYTTELTON ROAD | CLUBVIEW | CENTURION

330 m<sup>2</sup>

CLUBVIEW CORNER | 330 SQUARE METER RETAIL SPACE TO LET | LYTTELTON ROAD | CLUBVIEW | CENTURION

Clubview Corner Shopping Centre is perfectly located at 71 Lyttelton Road in the well-known business hub of Clubview in Centurion. Comprising out of a spacious 330 square meters working space, this lettable retail space is a large open-plan area, with a closed office, the complex has communal ablution facilities. The working space is fitted with neat flooring and large windows, allowing natural light to brighten up the unit.