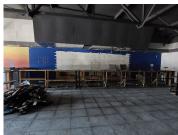

## 74,296 pm

CLUBVIEW CORNER | LYTTELTON ROAD | CLUBVIEW | CENTURION

330 m<sup>2</sup>

CLUBVIEW CORNER | 330 SQUARE METER RETAIL SPACE TO LET | LYTTELTON ROAD | CLUBVIEW | CENTURION

Clubview Corner Shopping Centre is perfectly located at 71 Lyttelton Road in the well-known business hub of Clubview in Centurion. Comprising out of a spacious 330 square meters working space, this lettable retail space is a large open-plan area, with a closed office, the complex has communal ablution facilities. The working space is fitted with neat flooring and large windows, allowing natural light to brighten up the unit.