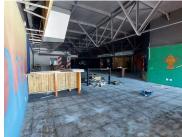

## 74,296 pm

CLUBVIEW CORNER | LYTTELTON ROAD | CLUBVIEW | CENTURION

330 m<sup>2</sup>

CLUBVIEW CORNER | 330 SQUARE METER RETAIL SPACE TO LET | LYTTELTON ROAD | CLUBVIEW | CENTURION

Clubview Corner Shopping Centre is perfectly located at 71 Lyttelton Road in the well-known business hub of Clubview in Centurion. Comprising out of a spacious 330 square meters working space, this lettable retail space is a large open-plan area, with a closed office, the complex has communal ablution facilities. The working space is fitted with neat flooring and large windows, allowing natural light to brighten up the unit.