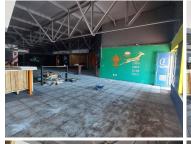

## 74,296 pm

CLUBVIEW CORNER | LYTTELTON ROAD | CLUBVIEW | CENTURION

330 m<sup>2</sup>

CLUBVIEW CORNER | 330 SQUARE METER RETAIL SPACE TO LET | LYTTELTON ROAD | CLUBVIEW | CENTURION

Clubview Corner Shopping Centre is perfectly located at 71 Lyttelton Road in the well-known business hub of Clubview in Centurion. Comprising out of a spacious 330 square meters working space, this lettable retail space is a large open-plan area, with a closed office, the complex has communal ablution facilities. The working space is fitted with neat flooring and large windows, allowing natural light to brighten up the unit.