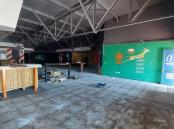

## 74,296 pm

CLUBVIEW CORNER | LYTTELTON ROAD | CLUBVIEW | CENTURION

330 m<sup>2</sup>

CLUBVIEW CORNER | 330 SQUARE METER RETAIL SPACE TO LET | LYTTELTON ROAD | CLUBVIEW | CENTURION

Clubview Corner Shopping Centre is perfectly located at 71 Lyttelton Road in the well-known business hub of Clubview in Centurion. Comprising out of a spacious 330 square meters working space, this lettable retail space is a large open-plan area, with a closed office, the complex has communal ablution facilities. The working space is fitted with neat flooring and large windows, allowing natural light to brighten up the unit.