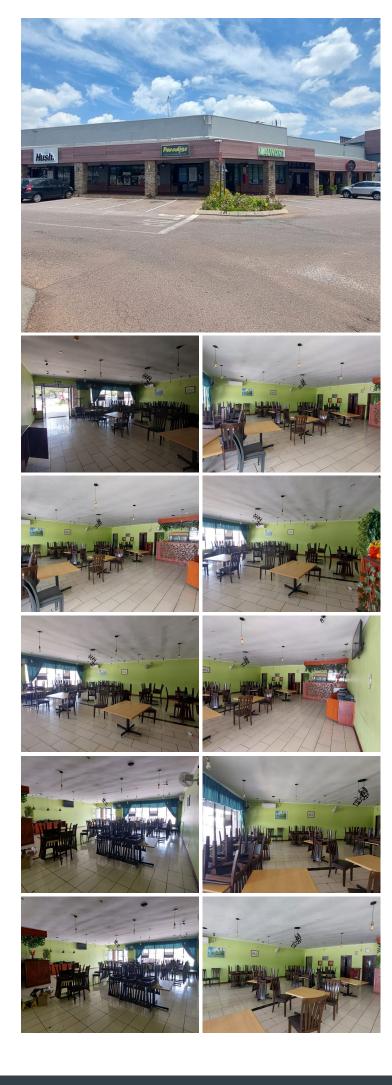

## 🔏 164 m²

CLUBVIEW CORNER | 164 SQUARE METER RETAIL SPACE TO LET | LYTTELTON ROAD | CLUBVIEW | CENTURION

Clubview Corner Shopping Centre is perfectly located at 71 Lyttelton Road in the well-known business hub of Clubview in Centurion. Comprising out of a spacious, 164 square meters working space. It is a large open-plan area, with a kitchen and ablutions, the complex has communal ablutions facilities. The working space is fitted with tiled flooring and large windows, allowing natural light to brighten up the unit. The furniture and equipment is not part of the rental.

Clubview Corner Shopping Centre presents twenty-four-hour security, access control, secure tenant and visitors parking as well as neatly maintained gardens and landscaping. The property is perfectly positioned so that it has outstanding signage possibilities and exceptional main road exposure.