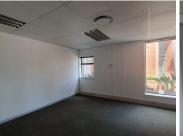

This ground floor office space comprises out of a reception area with 4 closed offices, an open-plan office area, a boardroom, a server room, a balcony, a kitchen area and ablutions. The office features air conditioning, neat carpet flooring, neat tiled flooring, glass panel partitioning and windows with blinds that allow for ample natural light. The office building is equipped with ready-to-go fibre