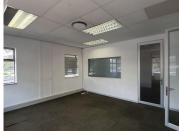

This ground floor office space comprises out of a reception area with 4 closed offices, an open-plan office area, a boardroom, a server room, a balcony, a kitchen area and ablutions. The office features air conditioning, neat carpet flooring, neat tiled flooring, glass panel partitioning and windows with blinds that allow for ample natural light. The office building is equipped with ready-to-go fibre