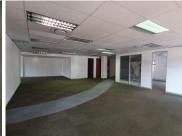

This ground floor office space comprises out of a reception area with 4 closed offices, an open-plan office area, a boardroom, a server room, a balcony, a kitchen area and ablutions. The office features air conditioning, neat carpet flooring, neat tiled flooring, glass panel partitioning and windows with blinds that allow for ample natural light. The office building is equipped with ready-to-go fibre