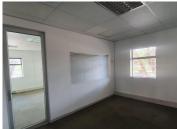

This ground floor office space comprises out of a reception area with 4 closed offices, an open-plan office area, a boardroom, a server room, a balcony, a kitchen area and ablutions. The office features air conditioning, neat carpet flooring, neat tiled flooring, glass panel partitioning and windows with blinds that allow for ample natural light. The office building is equipped with ready-to-go fibre