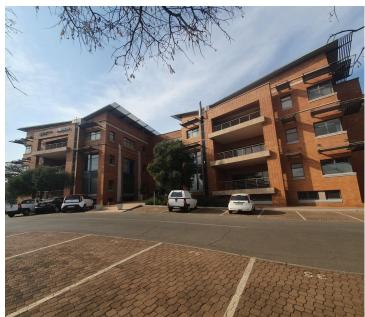

## 48,500 pm

LAKEFIELD OFFICE PARK | WEST AVENUE | DIE HOEWES

335 m<sup>2</sup>

LAKEFIELD OFFICE PARK | 335 SQUARE METER OFFICE SPACE TO LET | WEST AVENUE | DIE HOEWES

This A-Grade office space is situated within Lakefield Office Park, located on West Avenue in Die Hoewes, Centurion. Die Hoewes is a commercial hub located within Centurion which is a prominent business hub hosting a multitude of thriving businesses within the area. Lakefield Office Park is located closely to several amenities hosted within the surrounding area. These amenities include Centurion Mall, several eateries, guest houses and the Centurion Gautrain Station which provides great public transport within the area. The premises has exceptional access to the N1 or N14 highways and the R21 or R101 free ways via several main arterial roads.