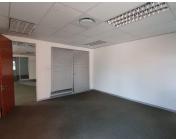

This ground floor office space comprises out of a reception area with 4 closed offices, an open-plan office area, a boardroom, a server room, a balcony, a kitchen area and ablutions. The office features air conditioning, neat carpet flooring, neat tiled flooring, glass panel partitioning and windows with blinds that allow for ample natural light. The office building is equipped with ready-to-go fibre