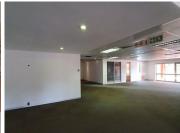

This ground floor office space comprises out of a reception area with 4 closed offices, an open-plan office area, a boardroom, a server room, a balcony, a kitchen area and ablutions. The office features air conditioning, neat carpet flooring, neat tiled flooring, glass panel partitioning and windows with blinds that allow for ample natural light. The office building is equipped with ready-to-go fibre