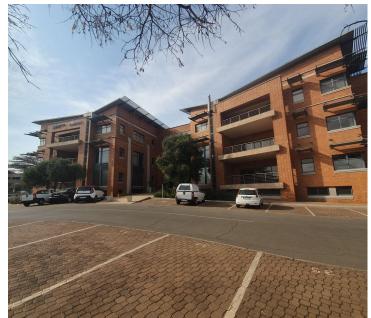

## 49,500 pm

LAKEFIELD OFFICE PARK | WEST AVENUE | DIE **HOEWES** 

340 m<sup>2</sup>

OFFICE TO LET WITHIN LAKEFIELD OFFICE PARK - WEST AVENUE, DIE HOEWES

Die Hoewes is a commercial hub located within Centurion which is a prominent business hub hosting a multitude of thriving businesses within the area. This A-Grade office space is situated within Lakefield Office Park, located on West Road in Centurion. Lakefield Office Park is located closely to several amenities hosted within the surrounding area. These amenities include Centurion Mall, several eateries, guest houses and the Centurion Gautrain Station which provides great public transport within the area. The premises has exceptional access to the N1 or N14 highways and the R21 or R101 free ways via several main arterial roads.

Lakefield Office Park has twenty-four hour security as well as access controlled entrance and exit points. It offers ample secure parking available at the tenant's own cost. Lakefield Office Park showcases manicured garden areas, providing a natural, up scale corporate environment for tenants.