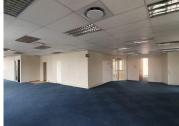

The office building comprises out of a 335sqm ground floor office space along with a 335sqm first floor office space. The whole building consists of 2 reception areas complete with waiting areas, 15 closed offices, 4 open-plan office areas, 2 boardrooms, balconies, 2 kitchen areas and 2 sets of ablutions. The office building features air conditioning, modern flooring and windows with blinds that allow for ample natural light. The building showcases modern fixtures and...