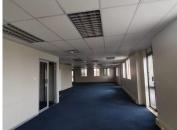

## 76,000 pm

LYTTELTOWN OFFICE PARK | SHELANTI STREET | DIE **HOEWES** 

610 m<sup>2</sup>

LYTTELTOWN OFFICE PARK | 610 SQUARE METER OFFICE SPACE TO LET | SHELANTI STREET | DIE HOEWES

Centurion is a prominent business hub with various commercial, industrial and residential pockets. This office building is situated within the multi-tenanted Lytteltown Office Park based on Shelanti Street in Centurion. Lytteltown Office Park has twenty-four hour security along with access controlled entrance and exit points. The park has an entertainment area available overlooking the beautiful, well maintained garden areas the park has on display. Tenants will have access to public transport provided by several bus stops stationed within walking distance of the park.

The office building comprises out of a 335sqm ground floor office space along with a 335sqm first floor office space. The whole building consists of 2 reception areas complete with waiting areas, 15 closed offices, 4 open-plan office areas, 2 boardrooms, balconies, 2 kitchen areas and 2 sets of ablutions. The office building features air conditioning, modern flooring and windows with blinds that allow for ample natural light. The building showcases modern fixtures and...