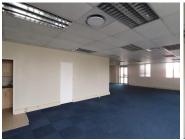

## 76,000 pm

LYTTELTOWN OFFICE PARK | SHELANTI STREET | DIE **HOEWES** 

610 m<sup>2</sup>

LYTTELTOWN OFFICE PARK | 610 SQUARE METER OFFICE SPACE TO LET | SHELANTI STREET | DIE HOEWES

Centurion is a prominent business hub with various commercial, industrial and residential pockets. This office building is situated within the multi-tenanted Lytteltown Office Park based on Shelanti Street in Centurion. Lytteltown Office Park has twenty-four hour security along with access controlled entrance and exit points. The park has an entertainment area available overlooking the beautiful, well maintained garden areas the park has on display. Tenants will have access to public transport provided by several bus stops stationed within walking distance of the park.

The office building comprises out of a 335sqm ground floor office space along with a 335sqm first floor office space. The whole building consists of 2 reception areas complete with waiting areas, 15 closed offices, 4 open-plan office areas, 2 boardrooms, balconies, 2 kitchen areas and 2 sets of ablutions. The office building features air conditioning, modern flooring and windows with blinds that allow for ample natural light. The building showcases modern fixtures and...