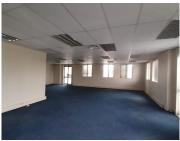

## 76,000 pm

LYTTELTOWN OFFICE PARK | SHELANTI STREET | DIE **HOEWES** 

610 m<sup>2</sup>

LYTTELTOWN OFFICE PARK | 610 SQUARE METER OFFICE SPACE TO LET | SHELANTI STREET | DIE HOEWES

Centurion is a prominent business hub with various commercial, industrial and residential pockets. This office building is situated within the multi-tenanted Lytteltown Office Park based on Shelanti Street in Centurion. Lytteltown Office Park has twenty-four hour security along with access controlled entrance and exit points. The park has an entertainment area available overlooking the beautiful, well maintained garden areas the park has on display. Tenants will have access to public transport provided by several bus stops stationed within walking distance of the park.

The office building comprises out of a 335sqm ground floor office space along with a 335sqm first floor office space. The whole building consists of 2 reception areas complete with waiting areas, 15 closed offices, 4 open-plan office areas, 2 boardrooms, balconies, 2 kitchen areas and 2 sets of ablutions. The office building features air conditioning, modern flooring and windows with blinds that allow for ample natural light. The building showcases modern fixtures and...