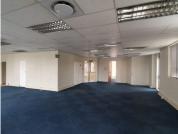

The office building comprises out of a 335sqm ground floor office space along with a 335sqm first floor office space. The whole building consists of 2 reception areas complete with waiting areas, 15 closed offices, 4 open-plan office areas, 2 boardrooms, balconies, 2 kitchen areas and 2 sets of ablutions. The office building features air conditioning, modern flooring and windows with blinds that allow for ample natural light. The building showcases modern fixtures and...