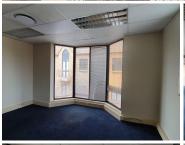

The office building comprises out of a 335sqm ground floor office space along with a 335sqm first floor office space. The whole building consists of 2 reception areas complete with waiting areas, 15 closed offices, 4 open-plan office areas, 2 boardrooms, balconies, 2 kitchen areas and 2 sets of ablutions. The office building features air conditioning, modern flooring and windows with blinds that allow for ample natural light. The building showcases modern fixtures and...