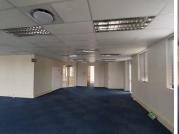

The office building comprises out of a 335sqm ground floor office space along with a 335sqm first floor office space. The whole building consists of 2 reception areas complete with waiting areas, 15 closed offices, 4 open-plan office areas, 2 boardrooms, balconies, 2 kitchen areas and 2 sets of ablutions. The office building features air conditioning, modern flooring and windows with blinds that allow for ample natural light. The building showcases modern fixtures and...