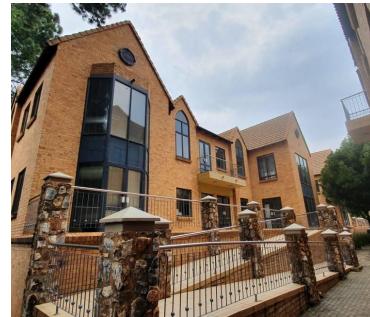

## 76,000 pm

LYTTELTOWN OFFICE PARK | SHELANTI STREET | DIE **HOEWES** 

610 m<sup>2</sup>

LYTTELTOWN OFFICE PARK | 610 SQUARE METER OFFICE SPACE TO LET | SHELANTI STREET | DIE HOEWES

Centurion is a prominent business hub with various commercial, industrial and residential pockets. This office building is situated within the multi-tenanted Lytteltown Office Park based on Shelanti Street in Centurion. Lytteltown Office Park has twenty-four hour security along with access controlled entrance and exit points. The park has an entertainment area available overlooking the beautiful, well maintained garden areas the park has on display. Tenants will have access to public transport provided by several bus stops stationed within walking distance of the park.

The office building comprises out of a 335sqm ground floor office space along with a 335sqm first floor office space. The whole building consists of 2 reception areas complete with waiting areas, 15 closed offices, 4 open-plan office areas, 2 boardrooms, balconies, 2 kitchen areas and 2 sets of ablutions. The office building features air conditioning, modern flooring and windows with blinds that allow for ample natural light. The building showcases modern fixtures and...