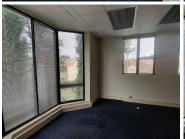

The office building comprises out of a 335sqm ground floor office space along with a 335sqm first floor office space. The whole building consists of 2 reception areas complete with waiting areas, 15 closed offices, 4 open-plan office areas, 2 boardrooms, balconies, 2 kitchen areas and 2 sets of ablutions. The office building features air conditioning, modern flooring and windows with blinds that allow for ample natural light. The building showcases modern fixtures and...