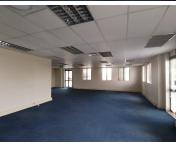

The office building comprises out of a 335sqm ground floor office space along with a 335sqm first floor office space. The whole building consists of 2 reception areas complete with waiting areas, 15 closed offices, 4 open-plan office areas, 2 boardrooms, balconies, 2 kitchen areas and 2 sets of ablutions. The office building features air conditioning, modern flooring and windows with blinds that allow for ample natural light. The building showcases modern fixtures and...