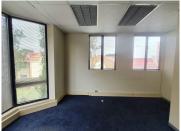

## 76,000 pm

LYTTELTOWN OFFICE PARK | SHELANTI STREET | DIE **HOEWES** 

610 m<sup>2</sup>

LYTTELTOWN OFFICE PARK | 610 SQUARE METER OFFICE SPACE TO LET | SHELANTI STREET | DIE HOEWES

Centurion is a prominent business hub with various commercial, industrial and residential pockets. This office building is situated within the multi-tenanted Lytteltown Office Park based on Shelanti Street in Centurion. Lytteltown Office Park has twenty-four hour security along with access controlled entrance and exit points. The park has an entertainment area available overlooking the beautiful, well maintained garden areas the park has on display. Tenants will have access to public transport provided by several bus stops stationed within walking distance of the park.

The office building comprises out of a 335sqm ground floor office space along with a 335sqm first floor office space. The whole building consists of 2 reception areas complete with waiting areas, 15 closed offices, 4 open-plan office areas, 2 boardrooms, balconies, 2 kitchen areas and 2 sets of ablutions. The office building features air conditioning, modern flooring and windows with blinds that allow for ample natural light. The building showcases modern fixtures and...