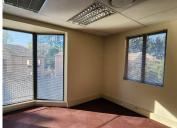

The office building comprises out of a 1,301sqm office space. The first floor office space consists of a reception area, 25 closed offices, 6 open-plan office areas, 2 boardrooms, a server room, a kitchen area and a set of ablution. The office building features air conditioning, modern flooring and windows with blinds that allow for ample natural light. The building showcases modern fixtures and finishes, giving the building an up-market,...