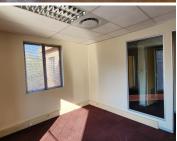

The office building comprises out of a 1,301sqm office space. The first floor office space consists of a reception area, 25 closed offices, 6 open-plan office areas, 2 boardrooms, a server room, a kitchen area and a set of ablution. The office building features air conditioning, modern flooring and windows with blinds that allow for ample natural light. The building showcases modern fixtures and finishes, giving the building an up-market,...