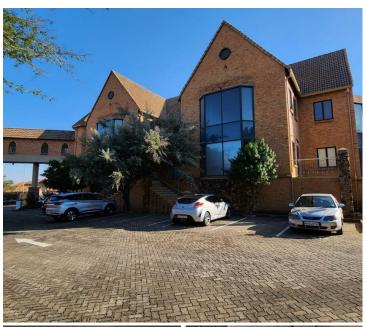

## 102,500 pm

LYTTELTOWN OFFICE PARK | SHELANTI STREET | DIE HOEWES | CENTURION

820 m<sup>2</sup>

LYTTELTOWN OFFICE PARK | 820 SQUARE METER NEAT OFFICE SPACE TO LET | SHELANTI STREET | DIE HOEWES | CENTURION

Centurion is a prominent business hub with various commercial, industrial and residential pockets. This office building is situated within the multi-tenanted Lyttelton Office Park based on Shelanti Street in Centurion. Lyttelton Office Park is located within close proximity of several amenities hosted within the surrounding area. These amenities include Spar, Checkers, CrawDaddy's Pub n Grill, Jean Crossing Shopping Centre, several coffee shops, petrol stations and much more. The park has exceptional access to the N14 highway via the M34 main arterial road and several other routes.