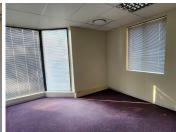

The office building comprises out of a 1,301sqm office space. The first floor office space consists of a reception area, 25 closed offices, 6 open-plan office areas, 2 boardrooms, a server room, a kitchen area and a set of ablution. The office building features air conditioning, modern flooring and windows with blinds that allow for ample natural light. The building showcases modern fixtures and finishes, giving the building an up-market,...