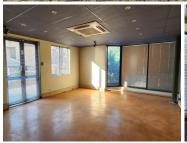

The office building comprises out of a 1,301sqm office space. The first floor office space consists of a reception area, 25 closed offices, 6 open-plan office areas, 2 boardrooms, a server room, a kitchen area and a set of ablution. The office building features air conditioning, modern flooring and windows with blinds that allow for ample natural light. The building showcases modern fixtures and finishes, giving the building an up-market,...