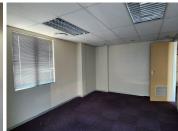

The office building comprises out of a 1,301sqm office space. The first floor office space consists of a reception area, 25 closed offices, 6 open-plan office areas, 2 boardrooms, a server room, a kitchen area and a set of ablution. The office building features air conditioning, modern flooring and windows with blinds that allow for ample natural light. The building showcases modern fixtures and finishes, giving the building an up-market,...