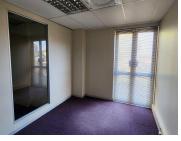

The office building comprises out of a 1,301sqm office space. The first floor office space consists of a reception area, 25 closed offices, 6 open-plan office areas, 2 boardrooms, a server room, a kitchen area and a set of ablution. The office building features air conditioning, modern flooring and windows with blinds that allow for ample natural light. The building showcases modern fixtures and finishes, giving the building an up-market,...