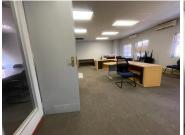

## 18,750 pm

JEAN PARK CHAMBERS | JEAN AVENUE | DIE HOEWES

130 m<sup>2</sup>

JEAN PARK CHAMBERS | 130 SQUARE METER OFFICE SUITE TO LET ON JEAN AVENUE | DIE HOEWES | CENTURION

Jean Park Chambers is situated at 252 Jean Avenue, located in the thriving suburb of Die Hoewes, Centurion. This office space comprises out of a 130 square metre space where the layout is sectioned into a reception area, 2 closed offices, an open-plan office space, 1 boardroom for general meetings, a kitchen and ablutions. The working space is fitted with neat carpet flooring and windows that allow for ample natural light. The unit features air conditioning. Tenants of this unit will have access to a communal entertainment area ideal for a lunch break away area.