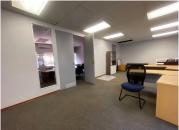

## 18,750 pm

JEAN PARK CHAMBERS | JEAN AVENUE | DIE HOEWES

130 m<sup>2</sup>

JEAN PARK CHAMBERS | 130 SQUARE METER OFFICE SUITE TO LET ON JEAN AVENUE | DIE HOEWES | CENTURION

Jean Park Chambers is situated at 252 Jean Avenue, located in the thriving suburb of Die Hoewes, Centurion. This office space comprises out of a 130 square metre space where the layout is sectioned into a reception area, 2 closed offices, an open-plan office space, 1 boardroom for general meetings, a kitchen and ablutions. The working space is fitted with neat carpet flooring and windows that allow for ample natural light. The unit features air conditioning. Tenants of this unit will have access to a communal entertainment area ideal for a lunch break away area.