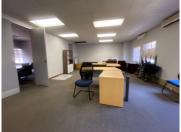

## 18,750 pm

JEAN PARK CHAMBERS | JEAN AVENUE | DIE HOEWES

130 m<sup>2</sup>

JEAN PARK CHAMBERS | 130 SQUARE METER OFFICE SUITE TO LET ON JEAN AVENUE | DIE HOEWES | CENTURION

Jean Park Chambers is situated at 252 Jean Avenue, located in the thriving suburb of Die Hoewes, Centurion. This office space comprises out of a 130 square metre space where the layout is sectioned into a reception area, 2 closed offices, an open-plan office space, 1 boardroom for general meetings, a kitchen and ablutions. The working space is fitted with neat carpet flooring and windows that allow for ample natural light. The unit features air conditioning. Tenants of this unit will have access to a communal entertainment area ideal for a lunch break away area.