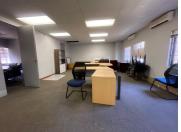

## 18,750 pm

JEAN PARK CHAMBERS | JEAN AVENUE | DIE HOEWES

130 m<sup>2</sup>

JEAN PARK CHAMBERS | 130 SQUARE METER OFFICE SUITE TO LET ON JEAN AVENUE | DIE HOEWES | CENTURION

Jean Park Chambers is situated at 252 Jean Avenue, located in the thriving suburb of Die Hoewes, Centurion. This office space comprises out of a 130 square metre space where the layout is sectioned into a reception area, 2 closed offices, an open-plan office space, 1 boardroom for general meetings, a kitchen and ablutions. The working space is fitted with neat carpet flooring and windows that allow for ample natural light. The unit features air conditioning. Tenants of this unit will have access to a communal entertainment area ideal for a lunch break away area.