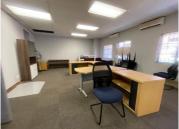

## 18,750 pm

JEAN PARK CHAMBERS | JEAN AVENUE | DIE HOEWES

130 m<sup>2</sup>

JEAN PARK CHAMBERS | 130 SQUARE METER OFFICE SUITE TO LET ON JEAN AVENUE | DIE HOEWES | CENTURION

Jean Park Chambers is situated at 252 Jean Avenue, located in the thriving suburb of Die Hoewes, Centurion. This office space comprises out of a 130 square metre space where the layout is sectioned into a reception area, 2 closed offices, an open-plan office space, 1 boardroom for general meetings, a kitchen and ablutions. The working space is fitted with neat carpet flooring and windows that allow for ample natural light. The unit features air conditioning. Tenants of this unit will have access to a communal entertainment area ideal for a lunch break away area.