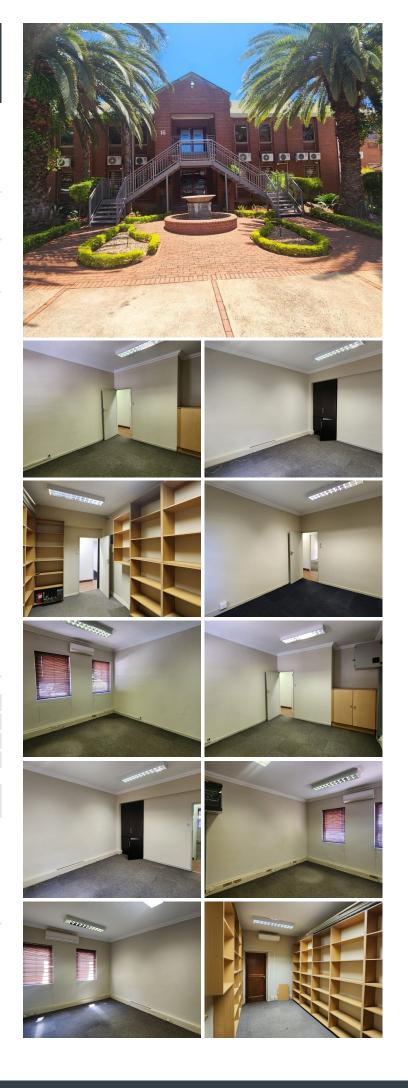

#### **NO LOADSHEDDING!!**

A-GRADE OFFICE TO LET WITHIN WALKING DISTANCE TO PUBLIC TRANSPORTATION

Centuria Park is situated at 265 Von Willich Avenue, based in the booming Die Hoewes, Centurion area. The park is in close proximity to a variety of amenities such as Centurion Mall, McDonald's, KFC, petrol stations, grocery stores, hotels, and much more. Employees have easy access to arterial routes such as the N1, N14 and R21 highways, providing a great travelling experience to surrounding suburbs. The office is within walking distance of the Gautrain Station, allowing employees to get to and from work safely.

The Commercial Office comprises out of a 272 square meter space consisting of a reception area, 4 closed offices, a server room, 4 open plan working areas, 1 boardroom for general meetings, 2 kitchens and 2 ablutions. The office is equipped with neat carpet Brossi Month lyin Rentation Rian 280n Exblation nectivity allowing period