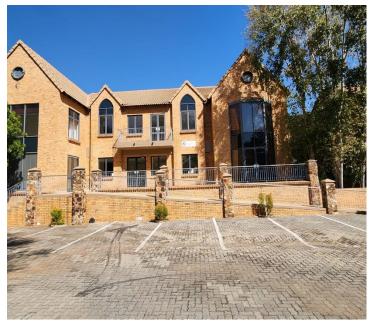

## 40,300 pm

LYTTELTOWN OFFICE PARK | SHELANTI AVENUE | DIE HOEWES | CENTURION

310 m<sup>2</sup>

LYTTELTOWN OFFICE PARK | 310 SQUARE METER NEAT COMMERCIAL OFFICE SPACE TO LET | SHELANTI AVENUE | DIE HOEWES | CENTURION

Centurion is a prominent business hub with various commercial, industrial and residential pockets. This office building is situated within the multi-tenanted Lytteltown Office Park, based on Shelanti Avenue in Centurion. Lytteltown Office Park has twenty-four hour security along with access controlled entrance and exit points. Tenants will have access to open parking bays, along with basement parking bays available. Lytteltown Office Park has an entertainment area available overlooking the beautiful, well maintained garden areas the park has on display. Tenants will have access to public transportation networks provided by several bus stops stationed within walking distance of the park.