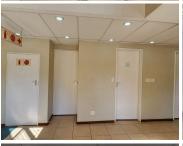

The office building comprises out of a 310 square meter office space. The first floor office space consists of a reception area, 8 closed offices, 2 open-plan office areas, a boardroom, a server room, a kitchen area and 2 sets of ablutions. The office building features air conditioning, modern flooring and windows with blinds...