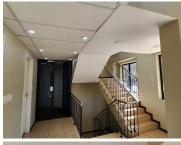

The office building comprises out of a 310 square meter office space. The first floor office space consists of a reception area, 8 closed offices, 2 open-plan office areas, a boardroom, a server room, a kitchen area and 2 sets of ablutions. The office building features air conditioning, modern flooring and windows with blinds...