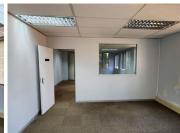

The office building comprises out of a 310 square meter office space. The first floor office space consists of a reception area, 8 closed offices, 2 open-plan office areas, a boardroom, a server room, a kitchen area and 2 sets of ablutions. The office building features air conditioning, modern flooring and windows with blinds...