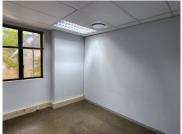

The office building comprises out of a 310 square meter office space. The first floor office space consists of a reception area, 8 closed offices, 2 open-plan office areas, a boardroom, a server room, a kitchen area and 2 sets of ablutions. The office building features air conditioning, modern flooring and windows with blinds...