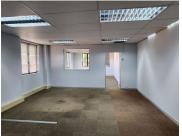

The office building comprises out of a 310 square meter office space. The first floor office space consists of a reception area, 8 closed offices, 2 open-plan office areas, a boardroom, a server room, a kitchen area and 2 sets of ablutions. The office building features air conditioning, modern flooring and windows with blinds...