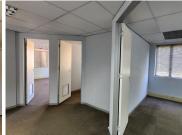

The office building comprises out of a 310 square meter office space. The first floor office space consists of a reception area, 8 closed offices, 2 open-plan office areas, a boardroom, a server room, a kitchen area and 2 sets of ablutions. The office building features air conditioning, modern flooring and windows with blinds...