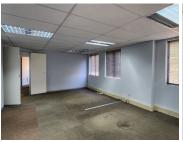

The office building comprises out of a 310 square meter office space. The first floor office space consists of a reception area, 8 closed offices, 2 open-plan office areas, a boardroom, a server room, a kitchen area and 2 sets of ablutions. The office building features air conditioning, modern flooring and windows with blinds...