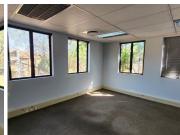

The office building comprises out of a 310 square meter office space. The first floor office space consists of a reception area, 8 closed offices, 2 open-plan office areas, a boardroom, a server room, a kitchen area and 2 sets of ablutions. The office building features air conditioning, modern flooring and windows with blinds...