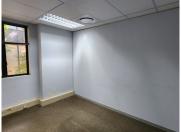

The office building comprises out of a 310 square meter office space. The first floor office space consists of a reception area, 8 closed offices, 2 open-plan office areas, a boardroom, a server room, a kitchen area and 2 sets of ablutions. The office building features air conditioning, modern flooring and windows with blinds...