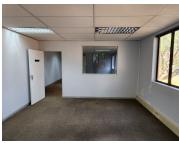

The office building comprises out of a 310 square meter office space. The first floor office space consists of a reception area, 8 closed offices, 2 open-plan office areas, a boardroom, a server room, a kitchen area and 2 sets of ablutions. The office building features air conditioning, modern flooring and windows with blinds...