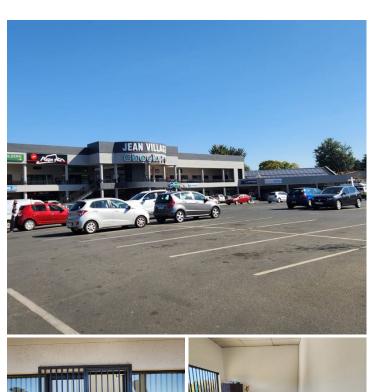

## 29,700 pm

JEAN VILLAGE SHOPPING CENTRE| JEAN AVENUE| CENTURION

132 m<sup>2</sup>

JEAN VILLAGE SHOPPING CENTRE | 50 SQUARE METER RETAIL SPACE TO LET | CORNER OF JEAN AVENUE AND GERHARD STREET| DIE HOEWES

Centurion is a prime business hub hosting a plethora of retail, industrial and residential pockets. This A-Grade retail space is situated on the first floor of a multi-tenanted shopping centre, namely Jean Village Shopping Centre, located on the corner of Jean Avenue and Gerhard Street in Centurion. Centurion is home to a range of amenities and commodities, conveniently located close to Jean Village Shopping Centre. These amenities include Centurion Mall, McDonald's, KFC, several coffee shops, petrol stations and much more.

The shop has excellent main road visibility, which will cultivate an ideal exposure opportunity within this high traffic area. Tenants will have access to ample open communal parking bays free of charge, as well as basement parking bays rentable at an additional cost....