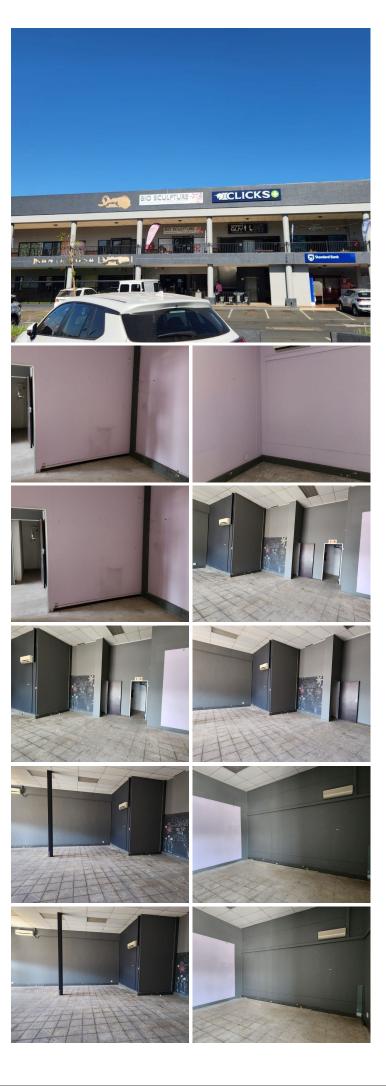

## 🔏 133 m²

JEAN VILLAGE SHOPPING CENTRE | 133 SQUARE METER OFFICE SPACE TO LET | CORNER OF JEAN AVENUE AND GERHARD STREET| DIE HOEWES

Centurion is a prime business hub hosting a plethora of retail, commercial industrial and residential pockets. This A-Grade retail space is situated on the first floor of a multi-tenanted shopping centre, namely Jean Village Shopping Centre, located on the corner of Jean Avenue and Gerhard Street in Centurion. Centurion is home to a range of amenities and commodities, conveniently located close to Jean Village Shopping Centre. These amenities include Centurion Mall, McDonald's, KFC, several coffee shops, petrol stations and much more.

This office unit consists out of a reception area, 2 private offices, 1 open-plan office, 2 boardrooms, a server room, 1 kitchen as well as communal ablution facilities. This office unit is equipped with air-conditioning, ready to go fibre connectivity an elevator. Tenants have access to a canteen.

The shop has excellent main road visibility, which will cultivate an ideal exposure opportunity within this high traffic area. Tenants will have access to ample open communal...

Gross Monthly RentalR29,925 Ex VatLease PeriodNegotiableAvailable FromImmediately