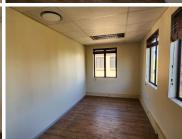

## 40,300 pm

LYTTELTON OFFICE PARK | SHELANTI AVENUE | DIE HOEWES | CENTURION

310 m<sup>2</sup>

LYTTELTON OFFICE PARK | 310 SQUARE METER UNIT TO LET| SHELANTI AVENUE | DIE HOEWES | CENTURION

Lytteltown Office Park is situated on Shelanti Avenue in the heart of Die Hoewes, Centurion. This neat office unit is located within Lytteltown Office Park based on Shelanti Avenue, Centurion. This 310 square meters ground floor office unit comprises a reception area with 7 closed offices, an open-plan office area, a boardroom, a server room, a dedicated kitchen area and access to communal ablutions. This neat office unit features central air conditioning, fibre connections, neat carpet flooring, tinted glass panel partitioning and windows with blinds that allow for ample natural light. This efficient office unit is also equipped with fibre optic cables and a server room. This well-kept office unit also offers a kitchen and ablution facilities for the employees. The landlord of this unit is willing to offer a beneficial occupation period, this allows tenants to set up their ideal office layout before the start of business.