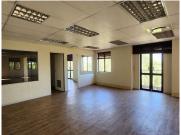

## 40,300 pm

LYTTELTON OFFICE PARK | SHELANTI AVENUE | DIE HOEWES | CENTURION

310 m<sup>2</sup>

LYTTELTON OFFICE PARK | 310 SQUARE METER UNIT TO LET| SHELANTI AVENUE | DIE HOEWES | CENTURION

Lytteltown Office Park is situated on Shelanti Avenue in the heart of Die Hoewes, Centurion. This neat office unit is located within Lytteltown Office Park based on Shelanti Avenue, Centurion. This 310 square meters ground floor office unit comprises a reception area with 7 closed offices, an open-plan office area, a boardroom, a server room, a dedicated kitchen area and access to communal ablutions. This neat office unit features central air conditioning, fibre connections, neat carpet flooring, tinted glass panel partitioning and windows with blinds that allow for ample natural light. This efficient office unit is also equipped with fibre optic cables and a server room. This well-kept office unit also offers a kitchen and ablution facilities for the employees. The landlord of this unit is willing to offer a beneficial occupation period, this allows tenants to set up their ideal office layout before the start of business.