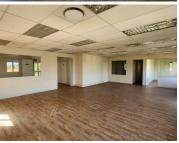

## 40,300 pm

LYTTELTON OFFICE PARK | SHELANTI AVENUE | DIE HOEWES | CENTURION

310 m<sup>2</sup>

LYTTELTON OFFICE PARK | 310 SQUARE METER UNIT TO LET| SHELANTI AVENUE | DIE HOEWES | CENTURION

Lytteltown Office Park is situated on Shelanti Avenue in the heart of Die Hoewes, Centurion. This neat office unit is located within Lytteltown Office Park based on Shelanti Avenue, Centurion. This 310 square meters ground floor office unit comprises a reception area with 7 closed offices, an open-plan office area, a boardroom, a server room, a dedicated kitchen area and access to communal ablutions. This neat office unit features central air conditioning, fibre connections, neat carpet flooring, tinted glass panel partitioning and windows with blinds that allow for ample natural light. This efficient office unit is also equipped with fibre optic cables and a server room. This well-kept office unit also offers a kitchen and ablution facilities for the employees. The landlord of this unit is willing to offer a beneficial occupation period, this allows tenants to set up their ideal office layout before the start of business.