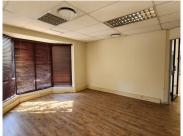

## 40,300 pm

LYTTELTON OFFICE PARK | SHELANTI AVENUE | DIE HOEWES | CENTURION

310 m<sup>2</sup>

LYTTELTON OFFICE PARK | 310 SQUARE METER UNIT TO LET| SHELANTI AVENUE | DIE HOEWES | CENTURION

Lytteltown Office Park is situated on Shelanti Avenue in the heart of Die Hoewes, Centurion. This neat office unit is located within Lytteltown Office Park based on Shelanti Avenue, Centurion. This 310 square meters ground floor office unit comprises a reception area with 7 closed offices, an open-plan office area, a boardroom, a server room, a dedicated kitchen area and access to communal ablutions. This neat office unit features central air conditioning, fibre connections, neat carpet flooring, tinted glass panel partitioning and windows with blinds that allow for ample natural light. This efficient office unit is also equipped with fibre optic cables and a server room. This well-kept office unit also offers a kitchen and ablution facilities for the employees. The landlord of this unit is willing to offer a beneficial occupation period, this allows tenants to set up their ideal office layout before the start of business.