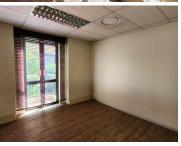

## 40,300 pm

LYTTELTON OFFICE PARK | SHELANTI AVENUE | DIE HOEWES | CENTURION

310 m<sup>2</sup>

LYTTELTON OFFICE PARK | 310 SQUARE METER UNIT TO LET| SHELANTI AVENUE | DIE HOEWES | CENTURION

Lytteltown Office Park is situated on Shelanti Avenue in the heart of Die Hoewes, Centurion. This neat office unit is located within Lytteltown Office Park based on Shelanti Avenue, Centurion. This 310 square meters ground floor office unit comprises a reception area with 7 closed offices, an open-plan office area, a boardroom, a server room, a dedicated kitchen area and access to communal ablutions. This neat office unit features central air conditioning, fibre connections, neat carpet flooring, tinted glass panel partitioning and windows with blinds that allow for ample natural light. This efficient office unit is also equipped with fibre optic cables and a server room. This well-kept office unit also offers a kitchen and ablution facilities for the employees. The landlord of this unit is willing to offer a beneficial occupation period, this allows tenants to set up their ideal office layout before the start of business.