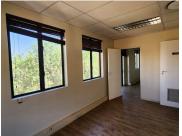

## 40,300 pm

LYTTELTON OFFICE PARK | SHELANTI AVENUE | DIE HOEWES | CENTURION

310 m<sup>2</sup>

LYTTELTON OFFICE PARK | 310 SQUARE METER UNIT TO LET| SHELANTI AVENUE | DIE HOEWES | CENTURION

Lytteltown Office Park is situated on Shelanti Avenue in the heart of Die Hoewes, Centurion. This neat office unit is located within Lytteltown Office Park based on Shelanti Avenue, Centurion. This 310 square meters ground floor office unit comprises a reception area with 7 closed offices, an open-plan office area, a boardroom, a server room, a dedicated kitchen area and access to communal ablutions. This neat office unit features central air conditioning, fibre connections, neat carpet flooring, tinted glass panel partitioning and windows with blinds that allow for ample natural light. This efficient office unit is also equipped with fibre optic cables and a server room. This well-kept office unit also offers a kitchen and ablution facilities for the employees. The landlord of this unit is willing to offer a beneficial occupation period, this allows tenants to set up their ideal office layout before the start of business.