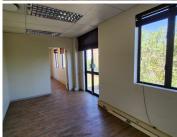

## 40,300 pm

LYTTELTON OFFICE PARK | SHELANTI AVENUE | DIE HOEWES | CENTURION

310 m<sup>2</sup>

LYTTELTON OFFICE PARK | 310 SQUARE METER UNIT TO LET| SHELANTI AVENUE | DIE HOEWES | CENTURION

Lytteltown Office Park is situated on Shelanti Avenue in the heart of Die Hoewes, Centurion. This neat office unit is located within Lytteltown Office Park based on Shelanti Avenue, Centurion. This 310 square meters ground floor office unit comprises a reception area with 7 closed offices, an open-plan office area, a boardroom, a server room, a dedicated kitchen area and access to communal ablutions. This neat office unit features central air conditioning, fibre connections, neat carpet flooring, tinted glass panel partitioning and windows with blinds that allow for ample natural light. This efficient office unit is also equipped with fibre optic cables and a server room. This well-kept office unit also offers a kitchen and ablution facilities for the employees. The landlord of this unit is willing to offer a beneficial occupation period, this allows tenants to set up their ideal office layout before the start of business.