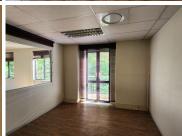

## 40,300 pm

LYTTELTON OFFICE PARK | SHELANTI AVENUE | DIE HOEWES | CENTURION

310 m<sup>2</sup>

LYTTELTON OFFICE PARK | 310 SQUARE METER UNIT TO LET| SHELANTI AVENUE | DIE HOEWES | CENTURION

Lytteltown Office Park is situated on Shelanti Avenue in the heart of Die Hoewes, Centurion. This neat office unit is located within Lytteltown Office Park based on Shelanti Avenue, Centurion. This 310 square meters ground floor office unit comprises a reception area with 7 closed offices, an open-plan office area, a boardroom, a server room, a dedicated kitchen area and access to communal ablutions. This neat office unit features central air conditioning, fibre connections, neat carpet flooring, tinted glass panel partitioning and windows with blinds that allow for ample natural light. This efficient office unit is also equipped with fibre optic cables and a server room. This well-kept office unit also offers a kitchen and ablution facilities for the employees. The landlord of this unit is willing to offer a beneficial occupation period, this allows tenants to set up their ideal office layout before the start of business.