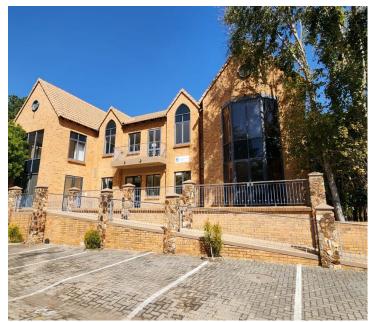

## 40,300 pm

LYTTELTON OFFICE PARK | SHELANTI AVENUE | DIE HOEWES | CENTURION

310 m<sup>2</sup>

LYTTELTON OFFICE PARK | 310 SQUARE METER UNIT TO LET| SHELANTI AVENUE | DIE HOEWES | CENTURION

Lytteltown Office Park is situated on Shelanti Avenue in the heart of Die Hoewes, Centurion. This neat office unit is located within Lytteltown Office Park based on Shelanti Avenue, Centurion. This 310 square meters ground floor office unit comprises a reception area with 7 closed offices, an open-plan office area, a boardroom, a server room, a dedicated kitchen area and access to communal ablutions. This neat office unit features central air conditioning, fibre connections, neat carpet flooring, tinted glass panel partitioning and windows with blinds that allow for ample natural light. This efficient office unit is also equipped with fibre optic cables and a server room. This well-kept office unit also offers a kitchen and ablution facilities for the employees. The landlord of this unit is willing to offer a beneficial occupation period, this allows tenants to set up their ideal office layout before the start of business.