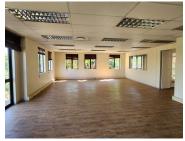

## 40,300 pm

LYTTELTON OFFICE PARK | SHELANTI AVENUE | DIE HOEWES | CENTURION

310 m<sup>2</sup>

LYTTELTON OFFICE PARK | 310 SQUARE METER UNIT TO LET| SHELANTI AVENUE | DIE HOEWES | CENTURION

Lytteltown Office Park is situated on Shelanti Avenue in the heart of Die Hoewes, Centurion. This neat office unit is located within Lytteltown Office Park based on Shelanti Avenue, Centurion. This 310 square meters ground floor office unit comprises a reception area with 7 closed offices, an open-plan office area, a boardroom, a server room, a dedicated kitchen area and access to communal ablutions. This neat office unit features central air conditioning, fibre connections, neat carpet flooring, tinted glass panel partitioning and windows with blinds that allow for ample natural light. This efficient office unit is also equipped with fibre optic cables and a server room. This well-kept office unit also offers a kitchen and ablution facilities for the employees. The landlord of this unit is willing to offer a beneficial occupation period, this allows tenants to set up their ideal office layout before the start of business.