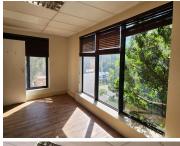

## 40,300 pm

LYTTELTON OFFICE PARK | SHELANTI AVENUE | DIE HOEWES | CENTURION

310 m<sup>2</sup>

LYTTELTON OFFICE PARK | 310 SQUARE METER UNIT TO LET| SHELANTI AVENUE | DIE HOEWES | CENTURION

Lytteltown Office Park is situated on Shelanti Avenue in the heart of Die Hoewes, Centurion. This neat office unit is located within Lytteltown Office Park based on Shelanti Avenue, Centurion. This 310 square meters ground floor office unit comprises a reception area with 7 closed offices, an open-plan office area, a boardroom, a server room, a dedicated kitchen area and access to communal ablutions. This neat office unit features central air conditioning, fibre connections, neat carpet flooring, tinted glass panel partitioning and windows with blinds that allow for ample natural light. This efficient office unit is also equipped with fibre optic cables and a server room. This well-kept office unit also offers a kitchen and ablution facilities for the employees. The landlord of this unit is willing to offer a beneficial occupation period, this allows tenants to set up their ideal office layout before the start of business.