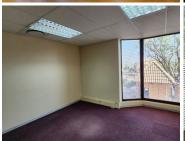

The office building comprises out of a 410 square meter office space. The first floor office space consists of a reception area, 10 closed offices, 2 open-plan office areas, a boardroom, a server room, a kitchen area and 2 sets of ablutions. The office building features air conditioning, modern flooring and windows with blinds that allow for ample natural light. The building showcases modern fixtures and finishes, giving the building an...