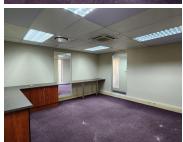

The office building comprises out of a 410 square meter office space. The first floor office space consists of a reception area, 10 closed offices, 2 open-plan office areas, a boardroom, a server room, a kitchen area and 2 sets of ablutions. The office building features air conditioning, modern flooring and windows with blinds that allow for ample natural light. The building showcases modern fixtures and finishes, giving the building an...