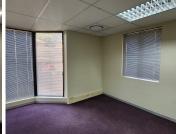

The office building comprises out of a 410 square meter office space. The first floor office space consists of a reception area, 10 closed offices, 2 open-plan office areas, a boardroom, a server room, a kitchen area and 2 sets of ablutions. The office building features air conditioning, modern flooring and windows with blinds that allow for ample natural light. The building showcases modern fixtures and finishes, giving the building an...