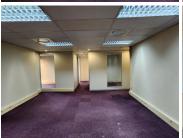

The office building comprises out of a 410 square meter office space. The first floor office space consists of a reception area, 10 closed offices, 2 open-plan office areas, a boardroom, a server room, a kitchen area and 2 sets of ablutions. The office building features air conditioning, modern flooring and windows with blinds that allow for ample natural light. The building showcases modern fixtures and finishes, giving the building an...