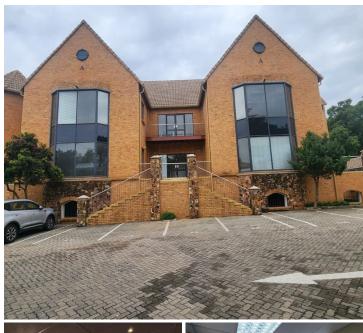

## 53,300 pm

LYTTELTOWN OFFICE PARK | SHELANTI AVENUE | DIE HOEWES | CENTURION

**6** 410 m<sup>2</sup>

LYTTELTOWN OFFICE PARK | 410 SQUARE METER NEAT OFFICE SPACE TO LET | SHELANTI AVENUE | DIE HOEWES | CENTURION

Centurion is a prominent business hub with various commercial, industrial and residential pockets. This office building is situated within the multi-tenanted Lytteltown Office Park, based on Shelanti Street in Centurion. Lytteltown Office Park is located within close proximity of several amenities hosted within the surrounding area. These amenities include Spar, Checkers, CrawDaddy's Pub n Grill, Jean Crossing Shopping Centre, several coffee shops, petrol stations and much more. The park has exceptional access to the N14 highway via the M34 main arterial road and several other routes.