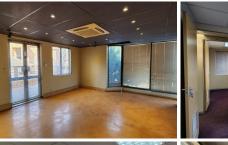

The office building comprises out of a 410 square meter office space. The first floor office space consists of a reception area, 10 closed offices, 2 open-plan office areas, a boardroom, a server room, a kitchen area and 2 sets of ablutions. The office building features air conditioning, modern flooring and windows with blinds that allow for ample natural light. The building showcases modern fixtures and finishes, giving the building an...