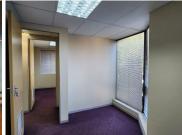

The office building comprises out of a 410 square meter office space. The first floor office space consists of a reception area, 10 closed offices, 2 open-plan office areas, a boardroom, a server room, a kitchen area and 2 sets of ablutions. The office building features air conditioning, modern flooring and windows with blinds that allow for ample natural light. The building showcases modern fixtures and finishes, giving the building an...