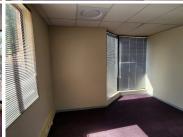

The office building comprises out of a 410 square meter office space. The first floor office space consists of a reception area, 10 closed offices, 2 open-plan office areas, a boardroom, a server room, a kitchen area and 2 sets of ablutions. The office building features air conditioning, modern flooring and windows with blinds that allow for ample natural light. The building showcases modern fixtures and finishes, giving the building an...