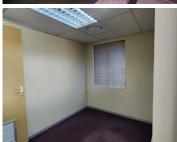

The office building comprises out of a 410 square meter office space. The first floor office space consists of a reception area, 10 closed offices, 2 open-plan office areas, a boardroom, a server room, a kitchen area and 2 sets of ablutions. The office building features air conditioning, modern flooring and windows with blinds that allow for ample natural light. The building showcases modern fixtures and finishes, giving the building an...