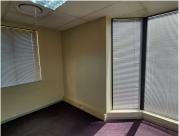

The office building comprises out of a 410 square meter office space. The first floor office space consists of a reception area, 10 closed offices, 2 open-plan office areas, a boardroom, a server room, a kitchen area and 2 sets of ablutions. The office building features air conditioning, modern flooring and windows with blinds that allow for ample natural light. The building showcases modern fixtures and finishes, giving the building an...