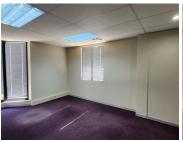

The office building comprises out of a 410 square meter office space. The first floor office space consists of a reception area, 10 closed offices, 2 open-plan office areas, a boardroom, a server room, a kitchen area and 2 sets of ablutions. The office building features air conditioning, modern flooring and windows with blinds that allow for ample natural light. The building showcases modern fixtures and finishes, giving the building an...