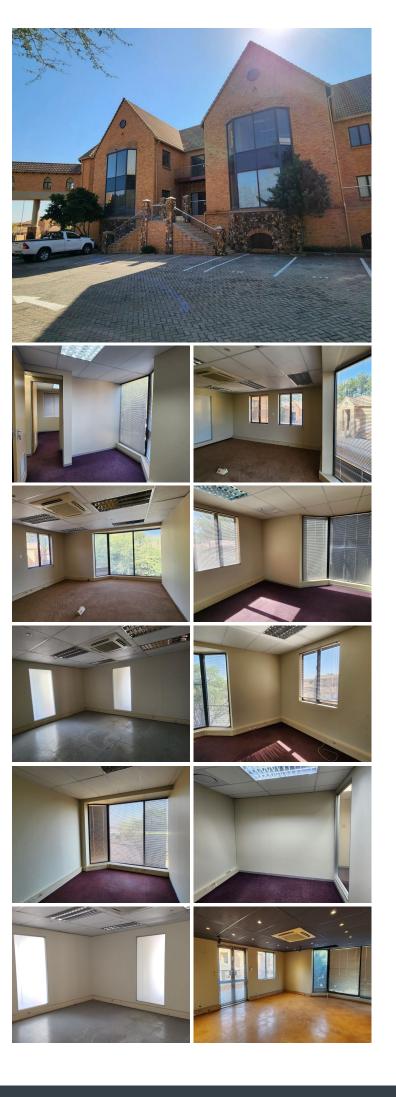

## **6** 410 m<sup>2</sup>

LYTTELTOWN OFFICE PARK | 410 SQUARE METER OFFICE SPACE TO LET | SHELANTI AVENUE | DIE HOEWES | CENTURION

Centurion is a prominent business hub with various commercial, industrial and residential pockets. This office building is situated within the multi-tenanted Lytteltown Office Park based on Shelanti Avenue in Centurion. Lytteltown Office Park is located within close proximity of several amenities hosted within the surrounding area. These amenities include Spar, Checkers, CrawDaddy's Pub n Grill, Jean Crossing Shopping Centre, several coffee shops, petrol stations and much more. The park has exceptional access to the N14 highway via the M34 main arterial road and several other routes.

The office building comprises out of a 410 square meter office space. This ground floor office space consists of a reception area, 10 closed offices, 2 open-plan office areas, a boardroom, a server room, a kitchen area and 2 sets of ablutions. The office building features air conditioning, modern flooring and windows with blinds that allow for ample natural light. The building showcases modern fixtures and finishes, giving the building an...