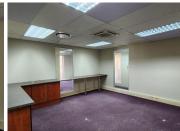

The office building comprises out of a 820 square meter office space. The office space consists of a reception area, 20 closed offices, 4 open-plan office areas, 2 boardrooms, a server room, 2 kitchen areas and 4 sets of ablution. The office building features air conditioning, modern flooring and windows with blinds that allow for ample natural light. The building showcases modern fixtures and finishes, giving the building an up-market, corporate...