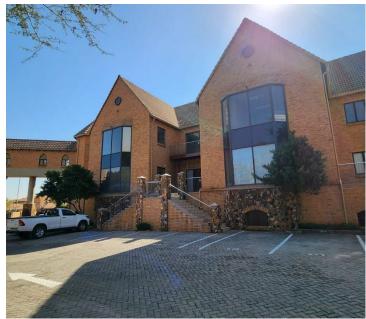

## 106,600 pm

LYTTELTOWN OFFICE PARK | SHELANTI AVENUE | DIE HOEWES | CENTURION

820 m<sup>2</sup>

LYTTELTOWN OFFICE PARK | 820 SQUARE METER OFFICE SPACE TO LET | SHELANTI AVENUE | DIE HOEWES | CENTURION

Centurion is a prominent business hub with various commercial, industrial and residential pockets. This office building is situated within the multi-tenanted Lytteltown Office Park based on Shelanti Avenue in Centurion. Lytteltown Office Park is located within close proximity of several amenities hosted within the surrounding area. These amenities include Spar, Checkers, CrawDaddy's Pub n Grill, Jean Crossing Shopping Centre, several coffee shops, petrol stations and much more. The park has exceptional access to the N14 highway via the M34 main arterial road and several other routes.