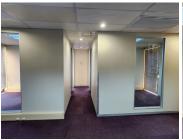

The office building comprises out of a 820 square meter office space. The office space consists of a reception area, 20 closed offices, 4 open-plan office areas, 2 boardrooms, a server room, 2 kitchen areas and 4 sets of ablution. The office building features air conditioning, modern flooring and windows with blinds that allow for ample natural light. The building showcases modern fixtures and finishes, giving the building an up-market, corporate...