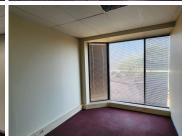

The office building comprises out of a 820 square meter office space. The office space consists of a reception area, 20 closed offices, 4 open-plan office areas, 2 boardrooms, a server room, 2 kitchen areas and 4 sets of ablution. The office building features air conditioning, modern flooring and windows with blinds that allow for ample natural light. The building showcases modern fixtures and finishes, giving the building an up-market, corporate...