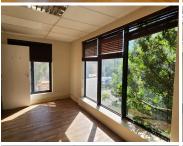

The office building comprises out of a 820 square meter office space. The office space consists of a reception area, 20 closed offices, 4 open-plan office areas, 2 boardrooms, a server room, 2 kitchen areas and 4 sets of ablution. The office building features air conditioning, modern flooring and windows with blinds that allow for ample natural light. The building showcases modern fixtures and finishes, giving the building an up-market, corporate...