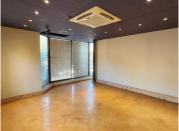

The office building comprises out of a 820 square meter office space. The office space consists of a reception area, 20 closed offices, 4 open-plan office areas, 2 boardrooms, a server room, 2 kitchen areas and 4 sets of ablution. The office building features air conditioning, modern flooring and windows with blinds that allow for ample natural light. The building showcases modern fixtures and finishes, giving the building an up-market, corporate...