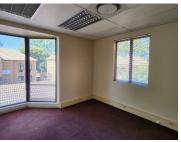

The office building comprises out of a 820 square meter office space. The office space consists of a reception area, 20 closed offices, 4 open-plan office areas, 2 boardrooms, a server room, 2 kitchen areas and 4 sets of ablution. The office building features air conditioning, modern flooring and windows with blinds that allow for ample natural light. The building showcases modern fixtures and finishes, giving the building an up-market, corporate...