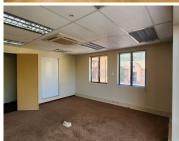

The office building comprises out of a 820 square meter office space. The office space consists of a reception area, 20 closed offices, 4 open-plan office areas, 2 boardrooms, a server room, 2 kitchen areas and 4 sets of ablution. The office building features air conditioning, modern flooring and windows with blinds that allow for ample natural light. The building showcases modern fixtures and finishes, giving the building an up-market, corporate...