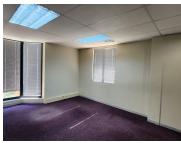

The office building comprises out of a 820 square meter office space. The office space consists of a reception area, 20 closed offices, 4 open-plan office areas, 2 boardrooms, a server room, 2 kitchen areas and 4 sets of ablution. The office building features air conditioning, modern flooring and windows with blinds that allow for ample natural light. The building showcases modern fixtures and finishes, giving the building an up-market, corporate...