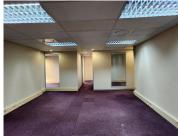

The office building comprises out of a 820 square meter office space. The office space consists of a reception area, 20 closed offices, 4 open-plan office areas, 2 boardrooms, a server room, 2 kitchen areas and 4 sets of ablution. The office building features air conditioning, modern flooring and windows with blinds that allow for ample natural light. The building showcases modern fixtures and finishes, giving the building an up-market, corporate...