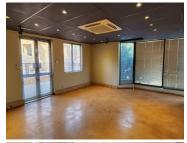

The office building comprises out of a 820 square meter office space. The office space consists of a reception area, 20 closed offices, 4 open-plan office areas, 2 boardrooms, a server room, 2 kitchen areas and 4 sets of ablution. The office building features air conditioning, modern flooring and windows with blinds that allow for ample natural light. The building showcases modern fixtures and finishes, giving the building an up-market, corporate...