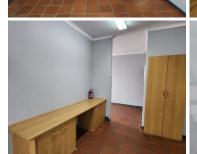

B-GRADE OFFICE TO LET WITHIN WALKING DISTANCE TO PUBLIC TRANSPORTATION

Centuria Park is situated at 265 Von Willich Avenue, based in the booming Die Hoewes, Centurion area. The Commercial Office comprises out of a 150 square meter space consisting of a reception area, 5 closed offices, a server room, an open plan working area, 1 boardroom for general meetings, a dedicated kitchen area, and 2 ablutions. The office features air-conditioning to contribute to enhancing the air quality in the workplace and fibre connectivity for fast and reliable internet access. The working space is fitted with tiled flooring and windows with blinds allowing natural light to brighten up the office.