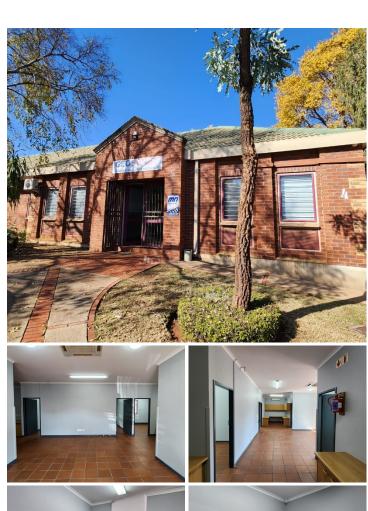

B-GRADE OFFICE TO LET WITHIN WALKING DISTANCE TO PUBLIC TRANSPORTATION

Centuria Park is situated at 265 Von Willich Avenue, based in the booming Die Hoewes, Centurion area. The Commercial Office comprises out of a 150 square meter space consisting of a reception area, 5 closed offices, a server room, an open plan working area, 1 boardroom for general meetings, a dedicated kitchen area, and 2 ablutions. The office features air-conditioning to contribute to enhancing the air quality in the workplace and fibre connectivity for fast and reliable internet access. The working space is fitted with tiled flooring and windows with blinds allowing natural light to brighten up the office.

Centuria Park provides 24-hour security with access-controlled entrance and exit points and available parking for employees and clientele. The premises offer beautiful gardens, an entertainment Gross Monthayt Rental company Outlook wat the best signage period by for your business tiple.