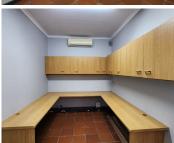

B-GRADE OFFICE TO LET WITHIN WALKING DISTANCE TO PUBLIC TRANSPORTATION

Centuria Park is situated at 265 Von Willich Avenue, based in the booming Die Hoewes, Centurion area. The Commercial Office comprises out of a 150 square meter space consisting of a reception area, 5 closed offices, a server room, an open plan working area, 1 boardroom for general meetings, a dedicated kitchen area, and 2 ablutions. The office features air-conditioning to contribute to enhancing the air quality in the workplace and fibre connectivity for fast and reliable internet access. The working space is fitted with tiled flooring and windows with blinds allowing natural light to brighten up the office.