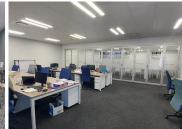

## 205,500 pm

HLUMA HOUSE OFFICE PARK | JEAN AVENUE | DIE HOEWES | CENTURION

1371 m<sup>2</sup>

HLUMA HOUSE OFFICE PARK | 1,371 SQUARE METER OFFICE TO LET | JEAN AVENUE | DIE HOEWES | CENTURION

The property to let is situated at 242 Jean avenue, in the thriving suburb of Jean Avenue, in Centurion. The 1,371 square meter working space consists of 3 floors (ground, 1st and 2nd floor). The property has 23 closed offices, 8 open-plan areas, 2 boardrooms, 4 storages, 2 kitchens and 9 ablutions. It features air-conditioning to contribute to enhancing the air quality in the workplace and fibre connectivity for fast and reliable internet access. The working space is fitted with carpeted, laminated and tiled flooring and windows with blinds allowing natural light to brighten up the offices.