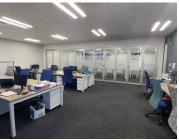

## 205,500 pm

HLUMA HOUSE OFFICE PARK | JEAN AVENUE | DIE HOEWES | CENTURION

1371 m<sup>2</sup>

HLUMA HOUSE OFFICE PARK | 1,371 SQUARE METER OFFICE TO LET | JEAN AVENUE | DIE HOEWES | CENTURION

The property to let is situated at 242 Jean avenue, in the thriving suburb of Jean Avenue, in Centurion. The 1,371 square meter working space consists of 3 floors (ground, 1st and 2nd floor). The property has 23 closed offices, 8 open-plan areas, 2 boardrooms, 4 storages, 2 kitchens and 9 ablutions. It features air-conditioning to contribute to enhancing the air quality in the workplace and fibre connectivity for fast and reliable internet access. The working space is fitted with carpeted, laminated and tiled flooring and windows with blinds allowing natural light to brighten up the offices.