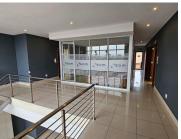

## 205,500 pm

HLUMA HOUSE OFFICE PARK | JEAN AVENUE | DIE HOEWES | CENTURION

1371 m<sup>2</sup>

HLUMA HOUSE OFFICE PARK | 1,371 SQUARE METER OFFICE TO LET | JEAN AVENUE | DIE HOEWES | CENTURION

The property to let is situated at 242 Jean avenue, in the thriving suburb of Jean Avenue, in Centurion. The 1,371 square meter working space consists of 3 floors (ground, 1st and 2nd floor). The property has 23 closed offices, 8 open-plan areas, 2 boardrooms, 4 storages, 2 kitchens and 9 ablutions. It features air-conditioning to contribute to enhancing the air quality in the workplace and fibre connectivity for fast and reliable internet access. The working space is fitted with carpeted, laminated and tiled flooring and windows with blinds allowing natural light to brighten up the offices.

The property offers 24 hour security along with access controlled entry and exit. The premises has secure, ample parking bays for tenants and clientel. Tenants will have access to public transport provided by several bus stops stationed within walking distance of the park. Centurion is a prominent business hub with various commercial, industrial and residential pockets. The building has an elevator, making it a workplace that is accessible to...