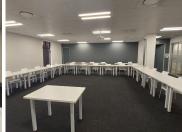

## 205,500 pm

HLUMA HOUSE OFFICE PARK | JEAN AVENUE | DIE HOEWES | CENTURION

1371 m<sup>2</sup>

HLUMA HOUSE OFFICE PARK | 1,371 SQUARE METER OFFICE TO LET | JEAN AVENUE | DIE HOEWES | CENTURION

The property to let is situated at 242 Jean avenue, in the thriving suburb of Jean Avenue, in Centurion. The 1,371 square meter working space consists of 3 floors (ground, 1st and 2nd floor). The property has 23 closed offices, 8 open-plan areas, 2 boardrooms, 4 storages, 2 kitchens and 9 ablutions. It features air-conditioning to contribute to enhancing the air quality in the workplace and fibre connectivity for fast and reliable internet access. The working space is fitted with carpeted, laminated and tiled flooring and windows with blinds allowing natural light to brighten up the offices.