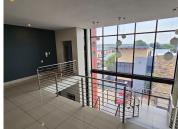

## 205,500 pm

HLUMA HOUSE OFFICE PARK | JEAN AVENUE | DIE HOEWES | CENTURION

1371 m<sup>2</sup>

HLUMA HOUSE OFFICE PARK | 1,371 SQUARE METER OFFICE TO LET | JEAN AVENUE | DIE HOEWES | CENTURION

The property to let is situated at 242 Jean avenue, in the thriving suburb of Jean Avenue, in Centurion. The 1,371 square meter working space consists of 3 floors (ground, 1st and 2nd floor). The property has 23 closed offices, 8 open-plan areas, 2 boardrooms, 4 storages, 2 kitchens and 9 ablutions. It features air-conditioning to contribute to enhancing the air quality in the workplace and fibre connectivity for fast and reliable internet access. The working space is fitted with carpeted, laminated and tiled flooring and windows with blinds allowing natural light to brighten up the offices.

The property offers 24 hour security along with access controlled entry and exit. The premises has secure, ample parking bays for tenants and clientel. Tenants will have access to public transport provided by several bus stops stationed within walking distance of the park. Centurion is a prominent business hub with various commercial, industrial and residential pockets. The building has an elevator, making it a workplace that is accessible to...