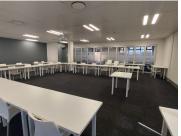

## 205,500 pm

HLUMA HOUSE OFFICE PARK | JEAN AVENUE | DIE HOEWES | CENTURION

1371 m<sup>2</sup>

HLUMA HOUSE OFFICE PARK | 1,371 SQUARE METER OFFICE TO LET | JEAN AVENUE | DIE HOEWES | CENTURION

The property to let is situated at 242 Jean avenue, in the thriving suburb of Jean Avenue, in Centurion. The 1,371 square meter working space consists of 3 floors (ground, 1st and 2nd floor). The property has 23 closed offices, 8 open-plan areas, 2 boardrooms, 4 storages, 2 kitchens and 9 ablutions. It features air-conditioning to contribute to enhancing the air quality in the workplace and fibre connectivity for fast and reliable internet access. The working space is fitted with carpeted, laminated and tiled flooring and windows with blinds allowing natural light to brighten up the offices.