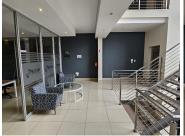

## 205,500 pm

HLUMA HOUSE OFFICE PARK | JEAN AVENUE | DIE HOEWES | CENTURION

1371 m<sup>2</sup>

HLUMA HOUSE OFFICE PARK | 1,371 SQUARE METER OFFICE TO LET | JEAN AVENUE | DIE HOEWES | CENTURION

The property to let is situated at 242 Jean avenue, in the thriving suburb of Jean Avenue, in Centurion. The 1,371 square meter working space consists of 3 floors (ground, 1st and 2nd floor). The property has 23 closed offices, 8 open-plan areas, 2 boardrooms, 4 storages, 2 kitchens and 9 ablutions. It features air-conditioning to contribute to enhancing the air quality in the workplace and fibre connectivity for fast and reliable internet access. The working space is fitted with carpeted, laminated and tiled flooring and windows with blinds allowing natural light to brighten up the offices.

The property offers 24 hour security along with access controlled entry and exit. The premises has secure, ample parking bays for tenants and clientel. Tenants will have access to public transport provided by several bus stops stationed within walking distance of the park. Centurion is a prominent business hub with various commercial, industrial and residential pockets. The building has an elevator, making it a workplace that is accessible to...