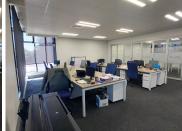

## 205,500 pm

HLUMA HOUSE OFFICE PARK | JEAN AVENUE | DIE HOEWES | CENTURION

1371 m<sup>2</sup>

HLUMA HOUSE OFFICE PARK | 1,371 SQUARE METER OFFICE TO LET | JEAN AVENUE | DIE HOEWES | CENTURION

The property to let is situated at 242 Jean avenue, in the thriving suburb of Jean Avenue, in Centurion. The 1,371 square meter working space consists of 3 floors (ground, 1st and 2nd floor). The property has 23 closed offices, 8 open-plan areas, 2 boardrooms, 4 storages, 2 kitchens and 9 ablutions. It features air-conditioning to contribute to enhancing the air quality in the workplace and fibre connectivity for fast and reliable internet access. The working space is fitted with carpeted, laminated and tiled flooring and windows with blinds allowing natural light to brighten up the offices.