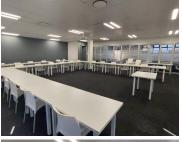

## 205,500 pm

HLUMA HOUSE OFFICE PARK | JEAN AVENUE | DIE HOEWES | CENTURION

1371 m<sup>2</sup>

HLUMA HOUSE OFFICE PARK | 1,371 SQUARE METER OFFICE TO LET | JEAN AVENUE | DIE HOEWES | CENTURION

The property to let is situated at 242 Jean avenue, in the thriving suburb of Jean Avenue, in Centurion. The 1,371 square meter working space consists of 3 floors (ground, 1st and 2nd floor). The property has 23 closed offices, 8 open-plan areas, 2 boardrooms, 4 storages, 2 kitchens and 9 ablutions. It features air-conditioning to contribute to enhancing the air quality in the workplace and fibre connectivity for fast and reliable internet access. The working space is fitted with carpeted, laminated and tiled flooring and windows with blinds allowing natural light to brighten up the offices.