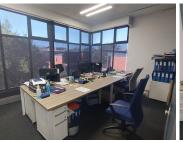

## 51,750 pm

HLUMA HOUSE OFFICE PARK | JEAN AVENUE | DIE HOEWES | CENTURION

345 m<sup>2</sup>

HLUMA HOUSE OFFICE PARK | 345 SQUARE METER OFFICE TO LET | JEAN AVENUE | DIE HOEWES | CENTURION

The property to let is situated at 242 Jean avenue, in the thriving suburb of Jean Avenue, in Centurion. The 345 square meter working space is on the second floor of the building. The property 345 square meter space consists of a server/ storage room, 5 closed offices, 1 open-plan area. The communal facilities which will be shared with other tenants includes a reception area, a boardroom, a kitchens and ablutions. It features air-conditioning to contribute to enhancing the air quality in the workplace and fibre connectivity for fast and reliable internet access. The working space is fitted with carpeted and laminated flooring and windows with blinds allowing natural light to brighten up the offices.