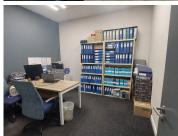

## 51,750 pm

HLUMA HOUSE OFFICE PARK | JEAN AVENUE | DIE HOEWES | CENTURION

345 m<sup>2</sup>

HLUMA HOUSE OFFICE PARK | 345 SQUARE METER OFFICE TO LET | JEAN AVENUE | DIE HOEWES | CENTURION

The property to let is situated at 242 Jean avenue, in the thriving suburb of Jean Avenue, in Centurion. The 345 square meter working space is on the second floor of the building. The property 345 square meter space consists of a server/ storage room, 5 closed offices, 1 open-plan area. The communal facilities which will be shared with other tenants includes a reception area, a boardroom, a kitchens and ablutions. It features air-conditioning to contribute to enhancing the air quality in the workplace and fibre connectivity for fast and reliable internet access. The working space is fitted with carpeted and laminated flooring and windows with blinds allowing natural light to brighten up the offices.