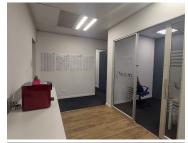

## 51,750 pm

HLUMA HOUSE OFFICE PARK | JEAN AVENUE | DIE HOEWES | CENTURION

345 m<sup>2</sup>

HLUMA HOUSE OFFICE PARK | 345 SQUARE METER OFFICE TO LET | JEAN AVENUE | DIE HOEWES | CENTURION

The property to let is situated at 242 Jean avenue, in the thriving suburb of Jean Avenue, in Centurion. The 345 square meter working space is on the second floor of the building. The property 345 square meter space consists of a server/ storage room, 5 closed offices, 1 open-plan area. The communal facilities which will be shared with other tenants includes a reception area, a boardroom, a kitchens and ablutions. It features air-conditioning to contribute to enhancing the air quality in the workplace and fibre connectivity for fast and reliable internet access. The working space is fitted with carpeted and laminated flooring and windows with blinds allowing natural light to brighten up the offices.