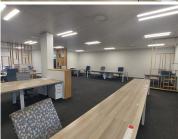

## 51,750 pm

HLUMA HOUSE OFFICE PARK | JEAN AVENUE | DIE HOEWES | CENTURION

345 m<sup>2</sup>

HLUMA HOUSE OFFICE PARK | 345 SQUARE METER OFFICE TO LET | JEAN AVENUE | DIE HOEWES | CENTURION

The property to let is situated at 242 Jean avenue, in the thriving suburb of Jean Avenue, in Centurion. The 345 square meter working space is on the second floor of the building. The property 345 square meter space consists of a server/ storage room, 5 closed offices, 1 open-plan area. The communal facilities which will be shared with other tenants includes a reception area, a boardroom, a kitchens and ablutions. It features air-conditioning to contribute to enhancing the air quality in the workplace and fibre connectivity for fast and reliable internet access. The working space is fitted with carpeted and laminated flooring and windows with blinds allowing natural light to brighten up the offices.