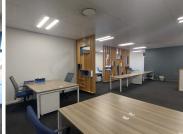

## 51,750 pm

HLUMA HOUSE OFFICE PARK | JEAN AVENUE | DIE HOEWES | CENTURION

345 m<sup>2</sup>

HLUMA HOUSE OFFICE PARK | 345 SQUARE METER OFFICE TO LET | JEAN AVENUE | DIE HOEWES | CENTURION

The property to let is situated at 242 Jean avenue, in the thriving suburb of Jean Avenue, in Centurion. The 345 square meter working space is on the second floor of the building. The property 345 square meter space consists of a server/ storage room, 5 closed offices, 1 open-plan area. The communal facilities which will be shared with other tenants includes a reception area, a boardroom, a kitchens and ablutions. It features air-conditioning to contribute to enhancing the air quality in the workplace and fibre connectivity for fast and reliable internet access. The working space is fitted with carpeted and laminated flooring and windows with blinds allowing natural light to brighten up the offices.