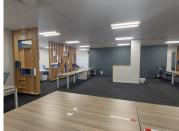

## 51,750 pm

HLUMA HOUSE OFFICE PARK | JEAN AVENUE | DIE HOEWES | CENTURION

345 m<sup>2</sup>

HLUMA HOUSE OFFICE PARK | 345 SQUARE METER OFFICE TO LET | JEAN AVENUE | DIE HOEWES | CENTURION

The property to let is situated at 242 Jean avenue, in the thriving suburb of Jean Avenue, in Centurion. The 345 square meter working space is on the second floor of the building. The property 345 square meter space consists of a server/ storage room, 5 closed offices, 1 open-plan area. The communal facilities which will be shared with other tenants includes a reception area, a boardroom, a kitchens and ablutions. It features air-conditioning to contribute to enhancing the air quality in the workplace and fibre connectivity for fast and reliable internet access. The working space is fitted with carpeted and laminated flooring and windows with blinds allowing natural light to brighten up the offices.