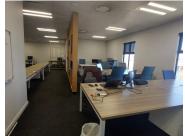

## 51,750 pm

HLUMA HOUSE OFFICE PARK | JEAN AVENUE | DIE HOEWES | CENTURION

345 m<sup>2</sup>

HLUMA HOUSE OFFICE PARK | 345 SQUARE METER OFFICE TO LET | JEAN AVENUE | DIE HOEWES | CENTURION

The property to let is situated at 242 Jean avenue, in the thriving suburb of Jean Avenue, in Centurion. The 345 square meter working space is on the second floor of the building. The property 345 square meter space consists of a server/ storage room, 5 closed offices, 1 open-plan area. The communal facilities which will be shared with other tenants includes a reception area, a boardroom, a kitchens and ablutions. It features air-conditioning to contribute to enhancing the air quality in the workplace and fibre connectivity for fast and reliable internet access. The working space is fitted with carpeted and laminated flooring and windows with blinds allowing natural light to brighten up the offices.