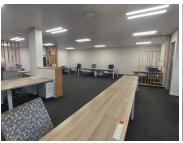

## 51,750 pm

HLUMA HOUSE OFFICE PARK | JEAN AVENUE | DIE HOEWES | CENTURION

345 m<sup>2</sup>

HLUMA HOUSE OFFICE PARK | 345 SQUARE METER OFFICE TO LET | JEAN AVENUE | DIE HOEWES | CENTURION

The property to let is situated at 242 Jean avenue, in the thriving suburb of Jean Avenue, in Centurion. The 345 square meter working space is on the second floor of the building. The property 345 square meter space consists of a server/ storage room, 5 closed offices, 1 open-plan area. The communal facilities which will be shared with other tenants includes a reception area, a boardroom, a kitchens and ablutions. It features air-conditioning to contribute to enhancing the air quality in the workplace and fibre connectivity for fast and reliable internet access. The working space is fitted with carpeted and laminated flooring and windows with blinds allowing natural light to brighten up the offices.