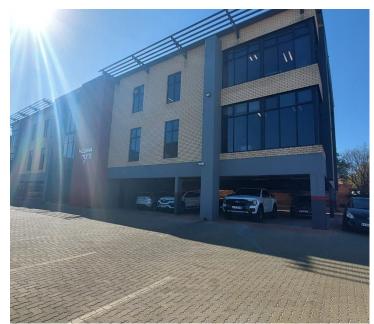

## 51,750 pm

HLUMA HOUSE OFFICE PARK | JEAN AVENUE | DIE HOEWES | CENTURION

345 m<sup>2</sup>

HLUMA HOUSE OFFICE PARK | 345 SQUARE METER OFFICE TO LET | JEAN AVENUE | DIE HOEWES | CENTURION

The property to let is situated at 242 Jean avenue, in the thriving suburb of Jean Avenue, in Centurion. The 345 square meter working space is on the second floor of the building. The property 345 square meter space consists of a server/ storage room, 5 closed offices, 1 open-plan area. The communal facilities which will be shared with other tenants includes a reception area, a boardroom, a kitchens and ablutions. It features air-conditioning to contribute to enhancing the air quality in the workplace and fibre connectivity for fast and reliable internet access. The working space is fitted with carpeted and laminated flooring and windows with blinds allowing natural light to brighten up the offices.

The property offers 24 hour security along with access controlled entry and exit. The premises has secure, ample parking bays for tenants and clientel. Tenants will have access to public transport provided by several bus stops stationed within walking distance of the park. Centurion is a prominent business hub with various commercial,...