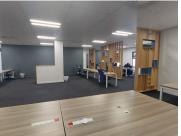

## 51,750 pm

HLUMA HOUSE OFFICE PARK | JEAN AVENUE | DIE HOEWES | CENTURION

345 m<sup>2</sup>

HLUMA HOUSE OFFICE PARK | 345 SQUARE METER OFFICE TO LET | JEAN AVENUE | DIE HOEWES | CENTURION

The property to let is situated at 242 Jean avenue, in the thriving suburb of Jean Avenue, in Centurion. The 345 square meter working space is on the second floor of the building. The property 345 square meter space consists of a server/ storage room, 5 closed offices, 1 open-plan area. The communal facilities which will be shared with other tenants includes a reception area, a boardroom, a kitchens and ablutions. It features air-conditioning to contribute to enhancing the air quality in the workplace and fibre connectivity for fast and reliable internet access. The working space is fitted with carpeted and laminated flooring and windows with blinds allowing natural light to brighten up the offices.