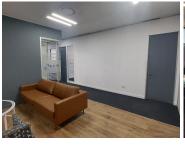

## 51,000 pm

HLUMA HOUSE OFFICE PARK | JEAN AVENUE | DIE HOEWES | CENTURION

340 m<sup>2</sup>

HLUMA HOUSE OFFICE PARK | 340 SQUARE METER OFFICE TO LET | JEAN AVENUE | DIE HOEWES | CENTURION

The property to let is situated at 242 Jean avenue, in the thriving suburb of Jean Avenue, in Centurion. The 340 square meter working space is on the second floor of the building. The property 340 square meter space consists of 3 server/ storage rooms, 9 closed offices, 2 open-plan areas. The communal facilities which will be shared with other tenants includes a boardroom, a kitchens and ablutions. It features air-conditioning to contribute to enhancing the air quality in the workplace and fibre connectivity for fast and reliable internet access. The working space is fitted with carpeted and laminated flooring and windows with blinds allowing natural light to brighten up the offices.