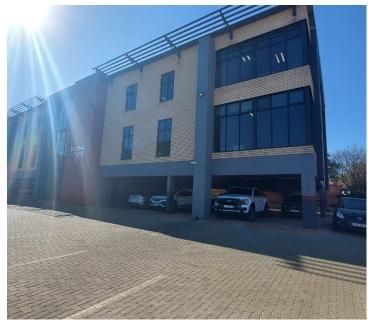

## 51,000 pm

HLUMA HOUSE OFFICE PARK | JEAN AVENUE | DIE HOEWES | CENTURION

340 m<sup>2</sup>

HLUMA HOUSE OFFICE PARK | 340 SQUARE METER OFFICE TO LET | JEAN AVENUE | DIE HOEWES | CENTURION

The property to let is situated at 242 Jean avenue, in the thriving suburb of Jean Avenue, in Centurion. The 340 square meter working space is on the second floor of the building. The property 340 square meter space consists of 3 server/ storage rooms, 9 closed offices, 2 open-plan areas. The communal facilities which will be shared with other tenants includes a boardroom, a kitchens and ablutions. It features air-conditioning to contribute to enhancing the air quality in the workplace and fibre connectivity for fast and reliable internet access. The working space is fitted with carpeted and laminated flooring and windows with blinds allowing natural light to brighten up the offices.

The property offers 24 hour security along with access controlled entry and exit. The premises has secure, ample parking bays for tenants and clientel. Tenants will have access to public transport provided by several bus stops stationed within walking distance of the park. Centurion is a prominent business hub with various commercial, industrial and...