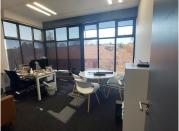

## 51,000 pm

HLUMA HOUSE OFFICE PARK | JEAN AVENUE | DIE HOEWES | CENTURION

340 m<sup>2</sup>

HLUMA HOUSE OFFICE PARK | 340 SQUARE METER OFFICE TO LET | JEAN AVENUE | DIE HOEWES | CENTURION

The property to let is situated at 242 Jean avenue, in the thriving suburb of Jean Avenue, in Centurion. The 340 square meter working space is on the second floor of the building. The property 340 square meter space consists of 3 server/ storage rooms, 9 closed offices, 2 open-plan areas. The communal facilities which will be shared with other tenants includes a boardroom, a kitchens and ablutions. It features air-conditioning to contribute to enhancing the air quality in the workplace and fibre connectivity for fast and reliable internet access. The working space is fitted with carpeted and laminated flooring and windows with blinds allowing natural light to brighten up the offices.