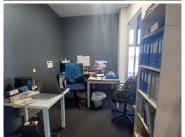

## 51,000 pm

HLUMA HOUSE OFFICE PARK | JEAN AVENUE | DIE HOEWES | CENTURION

340 m<sup>2</sup>

HLUMA HOUSE OFFICE PARK | 340 SQUARE METER OFFICE TO LET | JEAN AVENUE | DIE HOEWES | CENTURION

The property to let is situated at 242 Jean avenue, in the thriving suburb of Jean Avenue, in Centurion. The 340 square meter working space is on the second floor of the building. The property 340 square meter space consists of 3 server/ storage rooms, 9 closed offices, 2 open-plan areas. The communal facilities which will be shared with other tenants includes a boardroom, a kitchens and ablutions. It features air-conditioning to contribute to enhancing the air quality in the workplace and fibre connectivity for fast and reliable internet access. The working space is fitted with carpeted and laminated flooring and windows with blinds allowing natural light to brighten up the offices.