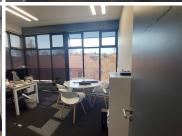

## 51,000 pm

HLUMA HOUSE OFFICE PARK | JEAN AVENUE | DIE HOEWES | CENTURION

340 m<sup>2</sup>

HLUMA HOUSE OFFICE PARK | 340 SQUARE METER OFFICE TO LET | JEAN AVENUE | DIE HOEWES | CENTURION

The property to let is situated at 242 Jean avenue, in the thriving suburb of Jean Avenue, in Centurion. The 340 square meter working space is on the second floor of the building. The property 340 square meter space consists of 3 server/ storage rooms, 9 closed offices, 2 open-plan areas. The communal facilities which will be shared with other tenants includes a boardroom, a kitchens and ablutions. It features air-conditioning to contribute to enhancing the air quality in the workplace and fibre connectivity for fast and reliable internet access. The working space is fitted with carpeted and laminated flooring and windows with blinds allowing natural light to brighten up the offices.