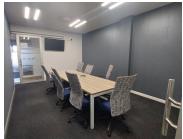

## 51,000 pm

HLUMA HOUSE OFFICE PARK | JEAN AVENUE | DIE HOEWES | CENTURION

340 m<sup>2</sup>

HLUMA HOUSE OFFICE PARK | 340 SQUARE METER OFFICE TO LET | JEAN AVENUE | DIE HOEWES | CENTURION

The property to let is situated at 242 Jean avenue, in the thriving suburb of Jean Avenue, in Centurion. The 340 square meter working space is on the second floor of the building. The property 340 square meter space consists of 3 server/ storage rooms, 9 closed offices, 2 open-plan areas. The communal facilities which will be shared with other tenants includes a boardroom, a kitchens and ablutions. It features air-conditioning to contribute to enhancing the air quality in the workplace and fibre connectivity for fast and reliable internet access. The working space is fitted with carpeted and laminated flooring and windows with blinds allowing natural light to brighten up the offices.