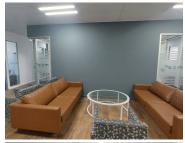

## 51,000 pm

HLUMA HOUSE OFFICE PARK | JEAN AVENUE | DIE HOEWES | CENTURION

340 m<sup>2</sup>

HLUMA HOUSE OFFICE PARK | 340 SQUARE METER OFFICE TO LET | JEAN AVENUE | DIE HOEWES | CENTURION

The property to let is situated at 242 Jean avenue, in the thriving suburb of Jean Avenue, in Centurion. The 340 square meter working space is on the second floor of the building. The property 340 square meter space consists of 3 server/ storage rooms, 9 closed offices, 2 open-plan areas. The communal facilities which will be shared with other tenants includes a boardroom, a kitchens and ablutions. It features air-conditioning to contribute to enhancing the air quality in the workplace and fibre connectivity for fast and reliable internet access. The working space is fitted with carpeted and laminated flooring and windows with blinds allowing natural light to brighten up the offices.