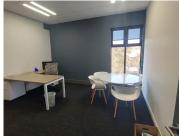

## 51,000 pm

HLUMA HOUSE OFFICE PARK | JEAN AVENUE | DIE HOEWES | CENTURION

340 m<sup>2</sup>

HLUMA HOUSE OFFICE PARK | 340 SQUARE METER OFFICE TO LET | JEAN AVENUE | DIE HOEWES | CENTURION

The property to let is situated at 242 Jean avenue, in the thriving suburb of Jean Avenue, in Centurion. The 340 square meter working space is on the second floor of the building. The property 340 square meter space consists of 3 server/ storage rooms, 9 closed offices, 2 open-plan areas. The communal facilities which will be shared with other tenants includes a boardroom, a kitchens and ablutions. It features air-conditioning to contribute to enhancing the air quality in the workplace and fibre connectivity for fast and reliable internet access. The working space is fitted with carpeted and laminated flooring and windows with blinds allowing natural light to brighten up the offices.