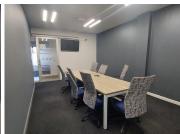

## 51,000 pm

HLUMA HOUSE OFFICE PARK | JEAN AVENUE | DIE HOEWES | CENTURION

340 m<sup>2</sup>

HLUMA HOUSE OFFICE PARK | 340 SQUARE METER OFFICE TO LET | JEAN AVENUE | DIE HOEWES | CENTURION

The property to let is situated at 242 Jean avenue, in the thriving suburb of Jean Avenue, in Centurion. The 340 square meter working space is on the second floor of the building. The property 340 square meter space consists of 3 server/ storage rooms, 9 closed offices, 2 open-plan areas. The communal facilities which will be shared with other tenants includes a boardroom, a kitchens and ablutions. It features air-conditioning to contribute to enhancing the air quality in the workplace and fibre connectivity for fast and reliable internet access. The working space is fitted with carpeted and laminated flooring and windows with blinds allowing natural light to brighten up the offices.