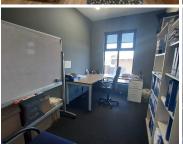

## 51,000 pm

HLUMA HOUSE OFFICE PARK | JEAN AVENUE | DIE HOEWES | CENTURION

340 m<sup>2</sup>

HLUMA HOUSE OFFICE PARK | 340 SQUARE METER OFFICE TO LET | JEAN AVENUE | DIE HOEWES | CENTURION

The property to let is situated at 242 Jean avenue, in the thriving suburb of Jean Avenue, in Centurion. The 340 square meter working space is on the second floor of the building. The property 340 square meter space consists of 3 server/ storage rooms, 9 closed offices, 2 open-plan areas. The communal facilities which will be shared with other tenants includes a boardroom, a kitchens and ablutions. It features air-conditioning to contribute to enhancing the air quality in the workplace and fibre connectivity for fast and reliable internet access. The working space is fitted with carpeted and laminated flooring and windows with blinds allowing natural light to brighten up the offices.