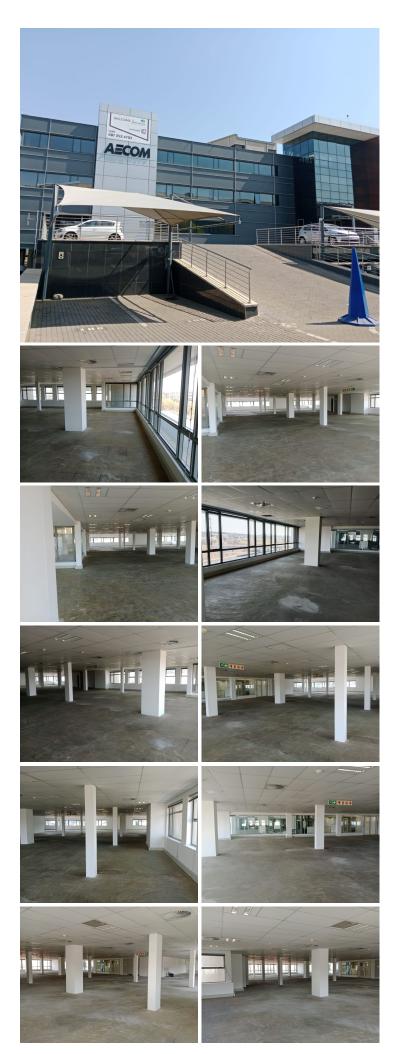

## 🔏 1035 m²

LAKESIDE 3 | WEST AVENUE | DIE HOEWES | CENTURION CENTRAL | CENTURION

The office to let is situated at 263A West Avenue, in the booming area of Centurion Central. Die Hoewes is a greatly popular suburb in the heart of Centurion, it is well known for its centrality and ease of access. one of its most auspicious aspects being within close proximity to both main highways of thoroughfare between Pretoria and Johannesburg (N1 and N14 Highways) and a multitude of other major routes and is the home of the Centurion Gautrain station.

The multi tenanted building consists out of a reception area, and is white boxed. The unit features air-conditioning, fibre optic cables for fast reliable internet, and a backup generator for power outage. This park has a communal male / female ablutions. The unit has large windows that allow natural light to filter through the work place.

The property has twenty-four-hour security as well as accesscontrolled entrance and exit points with an on-site guard house. It has ample open, covered and basement parking bays available for tenants or clientele at an extra cost. The property is located on the **Gaross Monthly Rental** R139,725 Ex Vat