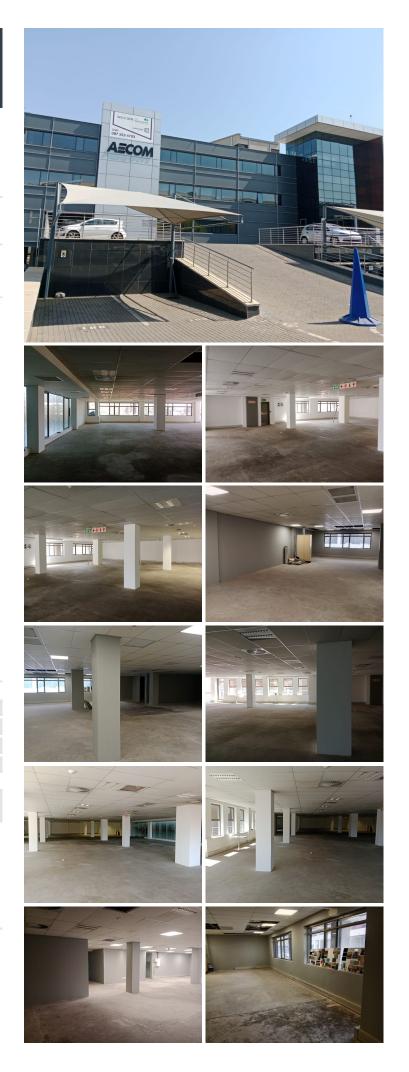

#### BACKUP GENERATOR!!!

The office to let is situated at 263A West Avenue, in the booming area of Centurion Central. Die Hoewes is a greatly popular suburb in the heart of Centurion, it is well known for its centrality and ease of access. One of its most auspicious aspects being within close proximity to both main highways of thoroughfare between Pretoria and Johannesburg (N1 and N14 Highways) and a multitude of other major routes and is the home of the Centurion Gautrain station.

The multi tenanted building consists out of a reception area, a balcony area, and is white boxed. The unit features airconditioning, fibre optic cables for fast reliable internet, and a backup generator for power outage. This park has a communal male / female ablutions. The unit has large windows that allow natural light to filter through the work place.

The property has twenty-four-hour security as well as access- **Grosis: Monthly Repta**boinR90t;0400Exit/atuard house. It **Lessand Period** Available From Immediately

| Floor Size m <sup>2</sup> | 704        | Security         | Yes |
|---------------------------|------------|------------------|-----|
| Parking Bays              | -          | Air Conditioning | Yes |
| Title                     | -          | Generator        | -   |
| Zoning                    | Commercial | Fibre            | -   |