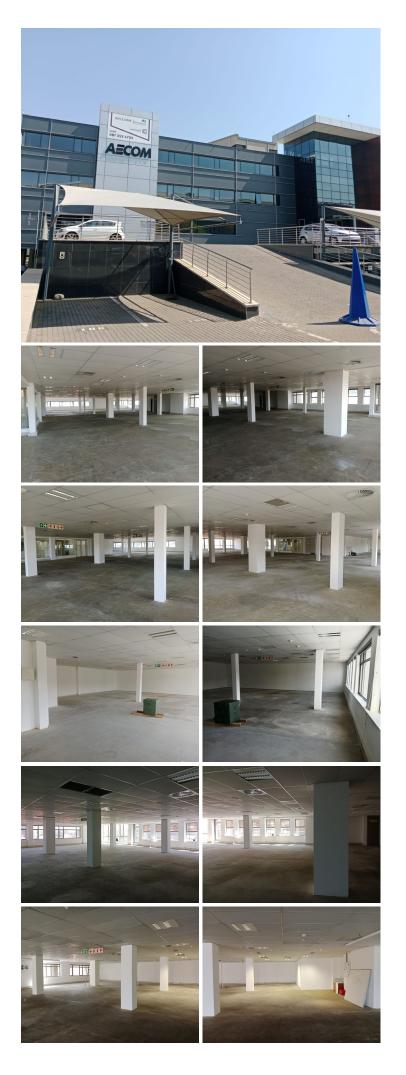

#### BACKUP GENERATOR!!!

The office to let is situated at 263A West Avenue, in the booming area of Centurion Central. Die Hoewes is a greatly popular suburb in the heart of Centurion, it is well known for its centrality and ease of access. One of its most auspicious aspects being within close proximity to both main highways of thoroughfare between Pretoria and Johannesburg (N1 and N14 Highways) and a multitude of other major routes and is the home of the Centurion Gautrain station. The multi tenanted building consists out of a reception area, and is white boxed. The unit features air-conditioning, fibre optic cables for fast reliable internet, and a backup generator for power outage. This park has a communal male / female ablutions. The unit has large windows that allow natural light to filter through the work place.

Lease PeriodNegotiableAvailable FromImmediately

| Floor Size m <sup>2</sup> | 697        | Security         | Yes |
|---------------------------|------------|------------------|-----|
| Parking Bays              | -          | Air Conditioning | Yes |
| Title                     | -          | Generator        | -   |
| Zoning                    | Commercial | Fibre            | -   |